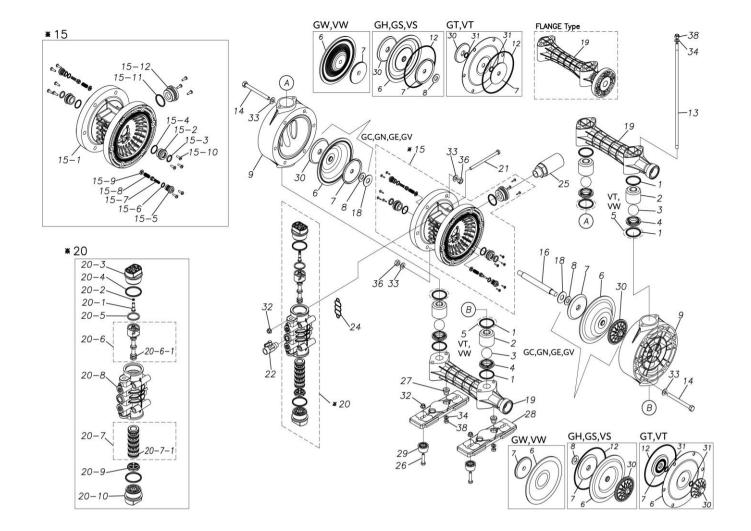

## ■ Parts List TC-X250GVN 1H00093MN

| Ref.No. | Parts No. | Description   | Parts<br>Component | Remark |
|---------|-----------|---------------|--------------------|--------|
| 1       | 9S1VP0044 | O RING P-44   | 8                  |        |
| 2       | 1H20039PB | VALVE STOPPER | 4                  |        |
| 3       | 1H20018VB | BALL          | 4                  |        |
| 4       | 1H20040PM | VALVE SEAT    | 4                  |        |
| 6       | 1H20021VB | DIAPHRAGM     | 2                  |        |
| 7       | 1H20022MM | CENTER DISK   | 2                  |        |
| 8       | 9W1211400 | WASHER M14    | 2                  |        |
| 9       | 1H20042PM | OUT CHAMBER   | 2                  |        |
| 13      | 1H30052MM | TIE ROD       | 4                  |        |
| 14      | 9B1291001 | BOLT M10×110  | 12                 |        |
| 15      | 1H10003MK | BODY ASSEMBLY | 1                  |        |

| Ref.No. | Parts No.  | Description                  | Parts<br>Component | Remark                                                                                                                         |
|---------|------------|------------------------------|--------------------|--------------------------------------------------------------------------------------------------------------------------------|
| 15-1    | 1H10035MK  | BODY ECO RING ASSEMBLY       | 1                  |                                                                                                                                |
| 15-2    | 1H30018MM  | THROAT BEARING               | 2                  |                                                                                                                                |
| 15-3    | 9S2BA0018  | PACKING                      | 2                  |                                                                                                                                |
| 15-4    | 9S1BJ2023  | O RING JASO-2023             | 2                  | The parts of #15 are available with a set as [1H10003MK:BODY ASSEMBLY]. This is also available individually.                   |
| 15-5    | 1H30186MB  | PILOT VALVE SEAT             | 2                  |                                                                                                                                |
| 15-6    | 9S1BP0011  | O RING P-11                  | 2                  |                                                                                                                                |
| 15-7    | 1H10009MK  | PILOT VALVE ASSEMBLY         | 2                  |                                                                                                                                |
| 15-8    | 1H30020MM  | SPRING                       | 2                  |                                                                                                                                |
| 15-9    | 1H30021MB  | SPRING SEAT                  | 2                  |                                                                                                                                |
| 15-10   | 9T7225016  | SCREW M5 × 16                | 13                 |                                                                                                                                |
| 15-11   | 9S1BG0035  | O RING G-35                  | 1                  |                                                                                                                                |
| 15-12   | 1H30022MP  | BUSHING                      | 1                  |                                                                                                                                |
| 16      | 1H20037MM  | CENTER ROD                   | 1                  |                                                                                                                                |
| 18      | 1H30016MB  | CUSHION                      | 2                  |                                                                                                                                |
| 19      | 1H20044PN  | MANIFOLD                     | 2                  |                                                                                                                                |
|         |            | MAIN VALVE ASSEMBLY          |                    |                                                                                                                                |
| 20      | 1H10004MN  |                              | 1                  |                                                                                                                                |
| 20-1    | 1H30028MM  | RESET BUTTON                 | 1                  |                                                                                                                                |
| 20-2    | 9S1BP0005  | O RING P-5                   | 1                  | The parts of #20 are available with a set as                                                                                   |
| 20-3    | 1H30029MB  | CAP A                        | 1                  | [1H10004MN: MAIN VALVE ASSEMBLY]. This                                                                                         |
| 20-4    | 9S1BP0045  | O RING P-45                  | 2                  | is also available individually.                                                                                                |
| 20-5    | 1H30032MB  | PACKING                      | 1                  |                                                                                                                                |
| 20-6    | 1H10002MK  | C SPOOL ASSEMBLY (Looped C®) | 1                  |                                                                                                                                |
| 20-6-1  | 1H30023MM  | SEAL RING                    | 5                  | The parts of #20-6 are available with a set as [1H10002MK: C SPOOL ASSEMBLY (Looped C®)]. This is also available individually. |
| 20-7    | 1H10006MK  | SLEEVE ASSEMBLY              | 1                  | The parts of #20 are available with a set as [1H10004MN: MAIN VALVE ASSEMBLY]. This is also available individually.            |
| 20-7-1  | 9S1BJ2030  | O RING JASO-2030             | 6                  | The parts of #20-7 are available with a set as [1H10006MK:SLEEVE ASSEMBLY]. This is also available individually.               |
| 20-8    | 1H10007MN  | VALVE BODY ASSEMBLY          | 1                  | The parts of #20 are available with a set as [1H10004MN: MAIN VALVE ASSEMBLY]. This is also available individually.            |
| 20-9    | 1H30030MB  | CUSHION                      | 1                  |                                                                                                                                |
| 20-10   | 1H30031MB  | CAP B                        | 1                  |                                                                                                                                |
| 21      | 9B1290800  | BOLT M8×130                  | 4                  |                                                                                                                                |
| 22      | 1H90002MN  | BALL VALVE                   | 1                  |                                                                                                                                |
| 24      | 1H30017MB  | VALVE BODY GASKET            | 1                  |                                                                                                                                |
| 25      | 1H90003MK  | SILENCER                     | 1                  |                                                                                                                                |
| 26      | 9B1210835  | BOLT M8 × 35                 | 4                  |                                                                                                                                |
| 27      | 1H30058MB  | SPACER                       | 4                  |                                                                                                                                |
| 28      | 1H30054MB  | BASE                         | 2                  |                                                                                                                                |
| 29      | 1H30055MB  | RUBBER FEET                  | 4                  |                                                                                                                                |
| 30      | 1H20045PM  | CENTER DISK                  | 2                  |                                                                                                                                |
| 32      | 9N2210800  | NUT M8                       | 8                  |                                                                                                                                |
| 33      | 9W1211000  | PLAIN WASHER M10             | 24                 |                                                                                                                                |
| 34      | 9W1210800  | PLAIN WASHER M8              | 8                  |                                                                                                                                |
| 36      | 9N1611000  | NUT M10                      | 12                 |                                                                                                                                |
| 00      | 0141011000 |                              | 12                 |                                                                                                                                |

| Ref.No. | Parts No. | Description | Parts<br>Component | Remark |
|---------|-----------|-------------|--------------------|--------|
| 38      | 9N1610800 | NUT M8      | 8                  |        |