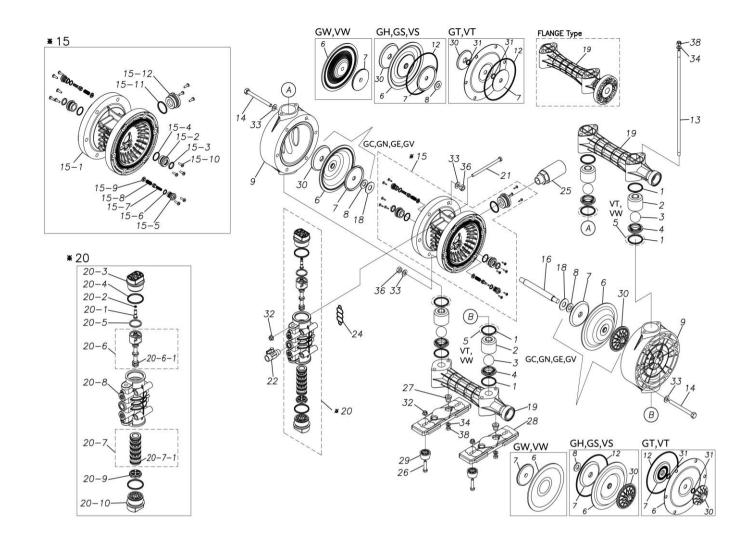

#### TC-X250GEN

1H00092MN

| Ref.No. | Parts No. | Description   | Parts<br>Component | Remark |
|---------|-----------|---------------|--------------------|--------|
| 1       | 9S1EP0044 | O RING P-44   | 8                  |        |
| 2       | 1H20039PB | VALVE STOPPER | 4                  |        |
| 3       | 1H20018EB | BALL          | 4                  |        |
| 4       | 1H20040PM | VALVE SEAT    | 4                  |        |
| 6       | 1H20021EB | DIAPHRAGM     | 2                  |        |
| 7       | 1H20022MM | CENTER DISK   | 2                  |        |
| 8       | 9W1211400 | WASHER M14    | 2                  |        |
| 9       | 1H20042PM | OUT CHAMBER   | 2                  |        |
| 13      | 1H30052MM | TIE ROD       | 4                  |        |
| 14      | 9B1291001 | BOLT M10×110  | 12                 |        |
| 15      | 1H10003MK | BODY ASSEMBLY | 1                  |        |

#### TC-X250GEN

#### 1H00092MN

| Ref.No.  | Parts No.              | Description                            | Parts<br>Component | Remark                                                                                                                   |
|----------|------------------------|----------------------------------------|--------------------|--------------------------------------------------------------------------------------------------------------------------|
| 15-1     | 1H10035MK              | BODY ECO RING ASSEMBLY                 | 1                  |                                                                                                                          |
| 15-2     | 1H30018MM              | THROAT BEARING                         | 2                  |                                                                                                                          |
| 15-3     | 9S2BA0018              | PACKING                                | 2                  |                                                                                                                          |
| 15-4     | 9S1BJ2023              | O RING JASO-2023                       | 2                  |                                                                                                                          |
| 15-5     | 1H30186MB              | PILOT VALVE SEAT                       | 2                  | The parts of #15 are available with a set as [1H10003MK:BODY ASSEMBLY]. This is also                                     |
| 15-6     | 9S1BP0011              | O RING P-11                            | 2                  | available individually.                                                                                                  |
| 15-7     | 1H10009MK              | PILOT VALVE ASSEMBLY                   | 2                  | -                                                                                                                        |
| 15-8     | 1H30020MM              | SPRING                                 | 2                  | -                                                                                                                        |
| 15-9     | 1H30021MB              | SPRING SEAT                            | 2                  | -                                                                                                                        |
| 15-10    | 9T7225016              | SCREW M5 × 16                          | 13                 | -                                                                                                                        |
| 15-11    | 9S1BG0035              | O RING G-35                            | 1                  |                                                                                                                          |
| 15-12    | 1H30022MP              | BUSHING                                | 1                  | -                                                                                                                        |
| 16       | 1H20037MM              | CENTER ROD                             | 1                  |                                                                                                                          |
| 18       | 1H30016MB              | CUSHION                                | 2                  |                                                                                                                          |
| 10       | 1H20044PN              | MANIFOLD                               | 2                  |                                                                                                                          |
| 20       | 1H10004MN              | MAIN VALVE ASSEMBLY                    | 1                  |                                                                                                                          |
| 20-1     | 1H30028MM              | RESET BUTTON                           | 1                  |                                                                                                                          |
| 20-1     | 9S1BP0005              | O RING P-5                             | 1                  | -                                                                                                                        |
| 20-2     |                        | CAP A                                  | 1                  | The parts of #20 are available with a set as                                                                             |
|          | 1H30029MB              | O RING P-45                            |                    | [1H10004MN:MAIN VALVE ASSEMBLY]. This is also available individually.                                                    |
| 20-4     | 9S1BP0045              | PACKING                                | 2                  |                                                                                                                          |
| 20-5     | 1H30032MB              |                                        | 1                  | -                                                                                                                        |
| 20-6     | 1H10002MK<br>1H30023MM | C SPOOL ASSEMBLY (Looped C®) SEAL RING | 1 5                | The parts of #20-6 are available with a set as                                                                           |
| 20-7     | 1H10006MK              | SLEEVE ASSEMBLY                        | 1                  | [1H10002MK:C SPOOL ASSEMBLY (Looped C®)]. This is also available individually.                                           |
|          |                        |                                        |                    | [1H10004MN:MAIN VALVE ASSEMBLY]. This is also available individually.                                                    |
| 20-7-1   | 9S1BJ2030              | O RING JASO-2030                       | 6                  | The parts of #20-7 are available with a set as [1H10006MK:SLEEVE ASSEMBLY]. This is also available individually.         |
| 20-8     | 1H10007MN              | VALVE BODY ASSEMBLY                    | 1                  | The parts of #20 are available with a set as<br>[1H10004MN:MAIN VALVE ASSEMBLY]. This<br>is also available individually. |
| 20-9     | 1H30030MB              | CUSHION                                | 1                  |                                                                                                                          |
| 20-10    | 1H30031MB              | САР В                                  | 1                  |                                                                                                                          |
| 21       | 9B1290800              | BOLT M8 × 130                          | 4                  |                                                                                                                          |
| 22       | 1H90002MN              | BALL VALVE                             | 1                  |                                                                                                                          |
| 24       | 1H30017MB              | VALVE BODY GASKET                      | 1                  |                                                                                                                          |
| 25       | 1H90003MK              | SILENCER                               | 1                  |                                                                                                                          |
| 26       | 9B1210835              | BOLT M8 × 35                           | 4                  |                                                                                                                          |
| 27       | 1H30058MB              | SPACER                                 | 4                  |                                                                                                                          |
| 28       | 1H30054MB              | BASE                                   | 2                  |                                                                                                                          |
| 29       | 1H30055MB              | RUBBER FEET                            | 4                  |                                                                                                                          |
| 30       | 1H20045PM              | CENTER DISK                            | 2                  |                                                                                                                          |
|          |                        |                                        |                    |                                                                                                                          |
| 32       | 9N2210800              | NUT M8                                 | 8                  |                                                                                                                          |
| 32<br>33 | 9N2210800<br>9W1211000 | NUT M8 PLAIN WASHER M10                | 24                 |                                                                                                                          |
|          |                        |                                        |                    |                                                                                                                          |