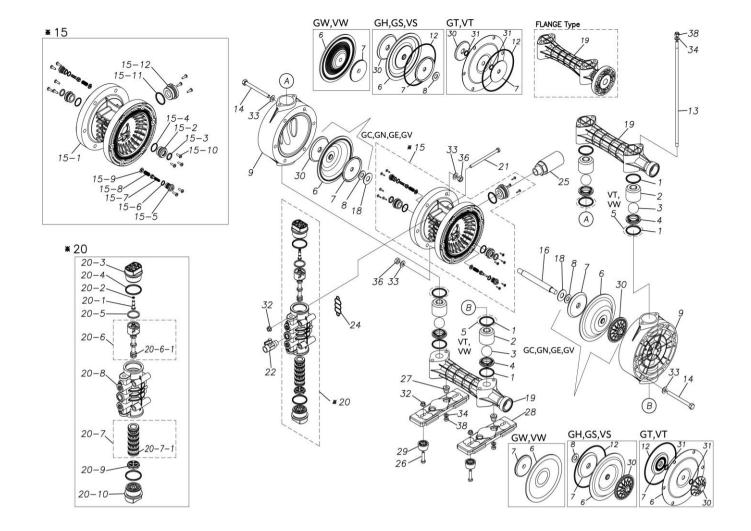

## **Exploded View Drawing and Parts List**

Model: TC-X250GNN

Model Number: 1H00091MN

The part list and exploded view drawing as attached below indicate the full list of parts for the above mentioned pump model.

## ■ Parts List TC-X250GNN 1H00091MN

| Ref.No. | Parts No. | Description   | Parts<br>Component | Remark |
|---------|-----------|---------------|--------------------|--------|
| 1       | 9S1BP0044 | O RING P-44   | 8                  |        |
| 2       | 1H20039PB | VALVE STOPPER | 4                  |        |
| 3       | 1H20018BB | BALL          | 4                  |        |
| 4       | 1H20040PM | VALVE SEAT    | 4                  |        |
| 6       | 1H20021BB | DIAPHRAGM     | 2                  |        |
| 7       | 1H20022MM | CENTER DISK   | 2                  |        |
| 8       | 9W1211400 | WASHER M14    | 2                  |        |
| 9       | 1H20042PM | OUT CHAMBER   | 2                  |        |
| 13      | 1H30052MM | TIE ROD       | 4                  |        |
| 14      | 9B1291001 | BOLT M10×110  | 12                 |        |
| 15      | 1H10003MK | BODY ASSEMBLY | 1                  |        |

| Ref.No. | Parts No.  | Description                  | Parts<br>Component | Remark                                                                                                                         |
|---------|------------|------------------------------|--------------------|--------------------------------------------------------------------------------------------------------------------------------|
| 15-1    | 1H10035MK  | BODY ECO RING ASSEMBLY       | 1                  |                                                                                                                                |
| 15-2    | 1H30018MM  | THROAT BEARING               | 2                  |                                                                                                                                |
| 15-3    | 9S2BA0018  | PACKING                      | 2                  |                                                                                                                                |
| 15-4    | 9S1BJ2023  | O RING JASO-2023             | 2                  | The parts of #15 are available with a set as [1H10003MK:BODY ASSEMBLY]. This is also available individually.                   |
| 15-5    | 1H30186MB  | PILOT VALVE SEAT             | 2                  |                                                                                                                                |
| 15-6    | 9S1BP0011  | O RING P-11                  | 2                  |                                                                                                                                |
| 15-7    | 1H10009MK  | PILOT VALVE ASSEMBLY         | 2                  |                                                                                                                                |
| 15-8    | 1H30020MM  | SPRING                       | 2                  |                                                                                                                                |
| 15-9    | 1H30021MB  | SPRING SEAT                  | 2                  |                                                                                                                                |
| 15-10   | 9T7225016  | SCREW M5 × 16                | 13                 |                                                                                                                                |
| 15-11   | 9S1BG0035  | O RING G-35                  | 1                  |                                                                                                                                |
| 15-12   | 1H30022MP  | BUSHING                      | 1                  |                                                                                                                                |
| 16      | 1H20037MM  | CENTER ROD                   | 1                  |                                                                                                                                |
| 18      | 1H30016MB  | CUSHION                      | 2                  |                                                                                                                                |
| 19      | 1H20044PN  | MANIFOLD                     | 2                  |                                                                                                                                |
|         |            | MAIN VALVE ASSEMBLY          |                    |                                                                                                                                |
| 20      | 1H10004MN  |                              | 1                  |                                                                                                                                |
| 20-1    | 1H30028MM  | RESET BUTTON                 | 1                  |                                                                                                                                |
| 20-2    | 9S1BP0005  | O RING P-5                   | 1                  | The parts of #20 are available with a set as                                                                                   |
| 20-3    | 1H30029MB  | CAP A                        | 1                  | [1H10004MN: MAIN VALVE ASSEMBLY]. This                                                                                         |
| 20-4    | 9S1BP0045  | O RING P-45                  | 2                  | is also available individually.                                                                                                |
| 20-5    | 1H30032MB  | PACKING                      | 1                  |                                                                                                                                |
| 20-6    | 1H10002MK  | C SPOOL ASSEMBLY (Looped C®) | 1                  |                                                                                                                                |
| 20-6-1  | 1H30023MM  | SEAL RING                    | 5                  | The parts of #20-6 are available with a set as [1H10002MK: C SPOOL ASSEMBLY (Looped C®)]. This is also available individually. |
| 20-7    | 1H10006MK  | SLEEVE ASSEMBLY              | 1                  | The parts of #20 are available with a set as [1H10004MN: MAIN VALVE ASSEMBLY]. This is also available individually.            |
| 20-7-1  | 9S1BJ2030  | O RING JASO-2030             | 6                  | The parts of #20-7 are available with a set as [1H10006MK:SLEEVE ASSEMBLY]. This is also available individually.               |
| 20-8    | 1H10007MN  | VALVE BODY ASSEMBLY          | 1                  | The parts of #20 are available with a set as [1H10004MN: MAIN VALVE ASSEMBLY]. This is also available individually.            |
| 20-9    | 1H30030MB  | CUSHION                      | 1                  |                                                                                                                                |
| 20-10   | 1H30031MB  | CAP B                        | 1                  |                                                                                                                                |
| 21      | 9B1290800  | BOLT M8×130                  | 4                  |                                                                                                                                |
| 22      | 1H90002MN  | BALL VALVE                   | 1                  |                                                                                                                                |
| 24      | 1H30017MB  | VALVE BODY GASKET            | 1                  |                                                                                                                                |
| 25      | 1H90003MK  | SILENCER                     | 1                  |                                                                                                                                |
| 26      | 9B1210835  | BOLT M8 × 35                 | 4                  |                                                                                                                                |
| 27      | 1H30058MB  | SPACER                       | 4                  |                                                                                                                                |
| 28      | 1H30054MB  | BASE                         | 2                  |                                                                                                                                |
| 29      | 1H30055MB  | RUBBER FEET                  | 4                  |                                                                                                                                |
| 30      | 1H20045PM  | CENTER DISK                  | 2                  |                                                                                                                                |
| 32      | 9N2210800  | NUT M8                       | 8                  |                                                                                                                                |
| 33      | 9W1211000  | PLAIN WASHER M10             | 24                 |                                                                                                                                |
| 34      | 9W1210800  | PLAIN WASHER M8              | 8                  |                                                                                                                                |
| 36      | 9N1611000  | NUT M10                      | 12                 |                                                                                                                                |
| 00      | 0141011000 |                              | 12                 |                                                                                                                                |

| Ref.No. | Parts No. | Description | Parts<br>Component | Remark |
|---------|-----------|-------------|--------------------|--------|
| 38      | 9N1610800 | NUT M8      | 8                  |        |