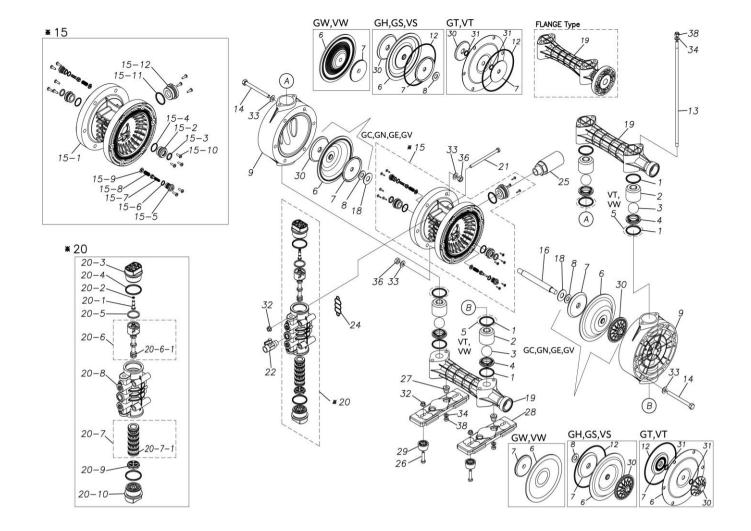

## **Exploded View Drawing and Parts List**

Model: TC-X250GCN

Model Number: 1H00090MN

The part list and exploded view drawing as attached below indicate the full list of parts for the above mentioned pump model.

## ■ Parts List TC-X250GCN 1H00090MN

| Ref.No. | Parts No. | Description   | Parts<br>Component | Remark |
|---------|-----------|---------------|--------------------|--------|
| 1       | 9S1BP0044 | O RING P-44   | 8                  |        |
| 2       | 1H20039PB | VALVE STOPPER | 4                  |        |
| 3       | 1H20018NB | BALL          | 4                  |        |
| 4       | 1H20040PM | VALVE SEAT    | 4                  |        |
| 6       | 1H20021NB | DIAPHRAGM     | 2                  |        |
| 7       | 1H20022MM | CENTER DISK   | 2                  |        |
| 8       | 9W1211400 | WASHER M14    | 2                  |        |
| 9       | 1H20042PM | OUT CHAMBER   | 2                  |        |
| 13      | 1H30052MM | TIE ROD       | 4                  |        |
| 14      | 9B1291001 | BOLT M10×110  | 12                 |        |
| 15      | 1H10003MK | BODY ASSEMBLY | 1                  |        |

| Ref.No. | Parts No.  | Description                  | Parts<br>Component | Remark                                                                                                                         |
|---------|------------|------------------------------|--------------------|--------------------------------------------------------------------------------------------------------------------------------|
| 15-1    | 1H10035MK  | BODY ECO RING ASSEMBLY       | 1                  |                                                                                                                                |
| 15-2    | 1H30018MM  | THROAT BEARING               | 2                  |                                                                                                                                |
| 15-3    | 9S2BA0018  | PACKING                      | 2                  |                                                                                                                                |
| 15-4    | 9S1BJ2023  | O RING JASO-2023             | 2                  | The parts of #15 are available with a set as [1H10003MK:BODY ASSEMBLY]. This is also available individually.                   |
| 15-5    | 1H30186MB  | PILOT VALVE SEAT             | 2                  |                                                                                                                                |
| 15-6    | 9S1BP0011  | O RING P-11                  | 2                  |                                                                                                                                |
| 15-7    | 1H10009MK  | PILOT VALVE ASSEMBLY         | 2                  |                                                                                                                                |
| 15-8    | 1H30020MM  | SPRING                       | 2                  |                                                                                                                                |
| 15-9    | 1H30021MB  | SPRING SEAT                  | 2                  |                                                                                                                                |
| 15-10   | 9T7225016  | SCREW M5 × 16                | 13                 |                                                                                                                                |
| 15-11   | 9S1BG0035  | O RING G-35                  | 1                  |                                                                                                                                |
| 15-12   | 1H30022MP  | BUSHING                      | 1                  |                                                                                                                                |
| 16      | 1H20037MM  | CENTER ROD                   | 1                  |                                                                                                                                |
| 18      | 1H30016MB  | CUSHION                      | 2                  |                                                                                                                                |
| 19      | 1H20044PN  | MANIFOLD                     | 2                  |                                                                                                                                |
|         |            | MAIN VALVE ASSEMBLY          |                    |                                                                                                                                |
| 20      | 1H10004MN  |                              | 1                  |                                                                                                                                |
| 20-1    | 1H30028MM  | RESET BUTTON                 | 1                  |                                                                                                                                |
| 20-2    | 9S1BP0005  | O RING P-5                   | 1                  | The parts of #20 are available with a set as                                                                                   |
| 20-3    | 1H30029MB  | CAP A                        | 1                  | [1H10004MN: MAIN VALVE ASSEMBLY]. This                                                                                         |
| 20-4    | 9S1BP0045  | O RING P-45                  | 2                  | is also available individually.                                                                                                |
| 20-5    | 1H30032MB  | PACKING                      | 1                  |                                                                                                                                |
| 20-6    | 1H10002MK  | C SPOOL ASSEMBLY (Looped C®) | 1                  |                                                                                                                                |
| 20-6-1  | 1H30023MM  | SEAL RING                    | 5                  | The parts of #20-6 are available with a set as [1H10002MK: C SPOOL ASSEMBLY (Looped C®)]. This is also available individually. |
| 20-7    | 1H10006MK  | SLEEVE ASSEMBLY              | 1                  | The parts of #20 are available with a set as [1H10004MN: MAIN VALVE ASSEMBLY]. This is also available individually.            |
| 20-7-1  | 9S1BJ2030  | O RING JASO-2030             | 6                  | The parts of #20-7 are available with a set as [1H10006MK:SLEEVE ASSEMBLY]. This is also available individually.               |
| 20-8    | 1H10007MN  | VALVE BODY ASSEMBLY          | 1                  | The parts of #20 are available with a set as                                                                                   |
| 20-9    | 1H30030MB  | CUSHION                      | 1                  | [1H10004MN:MAIN VALVE ASSEMBLY]. This is also available individually.                                                          |
| 20-10   | 1H30031MB  | CAP B                        | 1                  |                                                                                                                                |
| 21      | 9B1290800  | BOLT M8×130                  | 4                  |                                                                                                                                |
| 22      | 1H90002MN  | BALL VALVE                   | 1                  |                                                                                                                                |
| 24      | 1H30017MB  | VALVE BODY GASKET            | 1                  |                                                                                                                                |
| 25      | 1H90003MK  | SILENCER                     | 1                  |                                                                                                                                |
| 26      | 9B1210835  | BOLT M8 × 35                 | 4                  |                                                                                                                                |
| 27      | 1H30058MB  | SPACER                       | 4                  |                                                                                                                                |
| 28      | 1H30054MB  | BASE                         | 2                  |                                                                                                                                |
| 29      | 1H30055MB  | RUBBER FEET                  | 4                  |                                                                                                                                |
| 30      | 1H20045PM  | CENTER DISK                  | 2                  |                                                                                                                                |
| 32      | 9N2210800  | NUT M8                       | 8                  |                                                                                                                                |
| 33      | 9W1211000  | PLAIN WASHER M10             | 24                 |                                                                                                                                |
| 34      | 9W1210800  | PLAIN WASHER M8              | 8                  |                                                                                                                                |
| 36      | 9N1611000  | NUT M10                      | 12                 |                                                                                                                                |
| 00      | 0141011000 |                              | 12                 |                                                                                                                                |

| Ref.No. | Parts No. | Description | Parts<br>Component | Remark |
|---------|-----------|-------------|--------------------|--------|
| 38      | 9N1610800 | NUT M8      | 8                  |        |