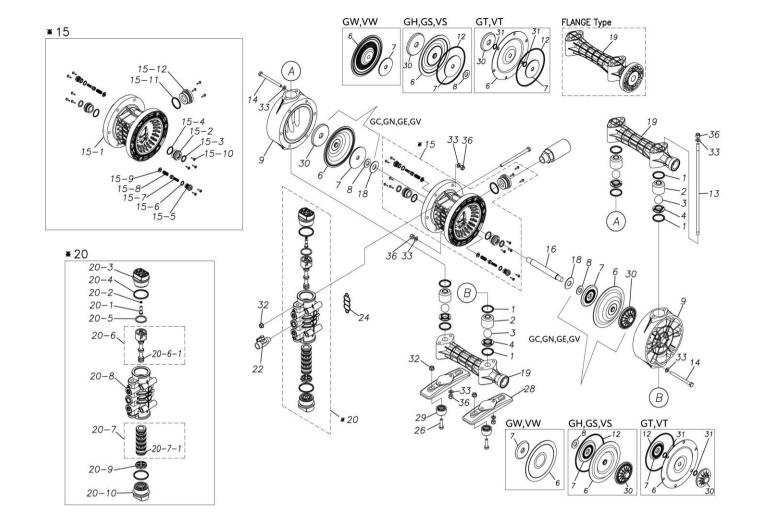

## **Exploded View Drawing and Parts List**

Model: TC-X200GSA

Model Number: 1G00046MN

The part list and exploded view drawing as attached below indicate the full list of parts for the above mentioned pump model.

## ■ Parts List TC-X200GSA 1G00046MN

| Ref.No. | Parts No. | Description   | Parts<br>Component | Remark |
|---------|-----------|---------------|--------------------|--------|
| 1       | 9S1EP0034 | O RING P-34   | 8                  |        |
| 2       | 1G20006PB | VALVE STOPPER | 4                  |        |
| 3       | 1G20007EB | BALL          | 4                  |        |
| 4       | 1G20009PM | VALVE SEAT    | 4                  |        |
| 6       | 1G20012SB | DIAPHRAGM     | 2                  |        |
| 7       | 1H20026TM | CENTER DISK   | 2                  |        |
| 8       | 9W1211400 | WASHER M14    | 2                  |        |
| 9       | 1G20013PM | OUT CHAMBER   | 2                  |        |
| 12      | 9S1BG0130 | O RING G-130  | 2                  |        |
| 13      | 1G30018MM | TIE ROD       | 4                  |        |
| 14      | 9B1220895 | BOLT M8 × 95  | 12                 |        |
| 15      | 1G10003MK | BODY ASSEMBLY | 1                  |        |

| Ref.No. | Parts No.              | Description                             | Parts<br>Component | Remark                                                                                                                         |
|---------|------------------------|-----------------------------------------|--------------------|--------------------------------------------------------------------------------------------------------------------------------|
| 15-1    | 1G30019MB              | BODY                                    | 1                  |                                                                                                                                |
| 15-2    | 1H30018MM              | THROAT BEARING                          | 2                  |                                                                                                                                |
| 15-3    | 9S2BA0018              | PACKING                                 | 2                  |                                                                                                                                |
| 15-4    | 9S1BJ2023              | O RING JASO-2023                        | 2                  | The parts of #15 are available with a set as [1G10003MK:BODY ASSEMBLY]. This is also available individually.                   |
| 15-5    | 1H30186MB              | PILOT VALVE SEAT                        | 2                  |                                                                                                                                |
| 15-6    | 9S1BP0011              | O RING P-11                             | 2                  |                                                                                                                                |
| 15-7    | 1H10009MK              | PILOT VALVE ASSEMBLY                    | 2                  |                                                                                                                                |
| 15-8    | 1H30020MM              | SPRING                                  | 2                  |                                                                                                                                |
| 15-9    | 1H30021MB              | SPRING SEAT                             | 2                  |                                                                                                                                |
| 15-10   | 9T7225016              | SCREW M5 × 16                           | 13                 |                                                                                                                                |
| 15-11   | 9S1BG0035              | O RING G-35                             | 1                  |                                                                                                                                |
| 15-12   | 1H30022MP              | BUSHING                                 | 1                  |                                                                                                                                |
| 16      | 1G20014MM              | CENTER ROD                              | 1                  |                                                                                                                                |
| 18      | 1H30016MB              | CUSHION                                 | 2                  |                                                                                                                                |
| 19      | 1G20016PM              | MANIFOLD                                | 2                  |                                                                                                                                |
| 20      | 1H10004MN              | MAIN VALVE ASSEMBLY                     | 1                  |                                                                                                                                |
| 20-1    | 1H30028MM              | RESET BUTTON                            | 1                  |                                                                                                                                |
| 20-1    | 9S1BP0005              | O RING P-5                              | 1                  |                                                                                                                                |
|         |                        | CAP A                                   |                    | The parts of #20 are available with a set as                                                                                   |
| 20-3    | 1H30029MB              | O RING P-45                             | 1                  | [1H10004MN: MAIN VALVE ASSEMBLY]. This                                                                                         |
| 20-4    | 9S1BP0045              | PACKING                                 | 2                  | is also available individually.                                                                                                |
| 20-5    | 1H30032MB              |                                         | 1                  |                                                                                                                                |
| 20-6    | 1H10002MK<br>1H30023MM | C SPOOL ASSEMBLY (Looped C®)  SEAL RING | 5                  |                                                                                                                                |
|         |                        |                                         |                    | The parts of #20-6 are available with a set as [1H10002MK: C SPOOL ASSEMBLY (Looped C®)]. This is also available individually. |
| 20-7    | 1H10006MK              | SLEEVE ASSEMBLY                         | 1                  | The parts of #20 are available with a set as [1H10004MN: MAIN VALVE ASSEMBLY]. This is also available individually.            |
| 20-7-1  | 9S1BJ2030              | O RING JASO-2030                        | 6                  | The parts of #20-7 are available with a set as [1H10006MK:SLEEVE ASSEMBLY]. This is also available individually.               |
| 20-8    | 1H10007MN              | VALVE BODY ASSEMBLY                     | 1                  | The parts of #20 are available with a set as [1H10004MN:MAIN VALVE ASSEMBLY]. This is also available individually.             |
| 20-9    | 1H30030MB              | CUSHION                                 | 1                  |                                                                                                                                |
| 20-10   | 1H30031MB              | САР В                                   | 1                  |                                                                                                                                |
| 21      | 9B1290800              | BOLT M8 × 130                           | 4                  |                                                                                                                                |
| 22      | 1G90001MN              | BALL VALVE                              | 1                  |                                                                                                                                |
| 24      | 1H30017MB              | VALVE BODY GASKET                       | 1                  |                                                                                                                                |
| 25      | 1H90003MK              | SILENCER                                | 1                  |                                                                                                                                |
| 26      | 9B1210830              | BOLT M8 × 30                            | 4                  |                                                                                                                                |
| 28      | 1G30022PB              | BASE                                    | 2                  |                                                                                                                                |
| 29      | 1H30055MB              | RUBBER FEET                             | 4                  |                                                                                                                                |
| 30      | 1G20017PM              | CENTER DISK                             | 2                  |                                                                                                                                |
| 32      | 9N2210800              | NUT M8                                  | 8                  |                                                                                                                                |
| 33      | 9W1210800              | PLAIN WASHER M8                         | 32                 |                                                                                                                                |
| 36      | 9N1610800              | NUT M8                                  | 20                 |                                                                                                                                |