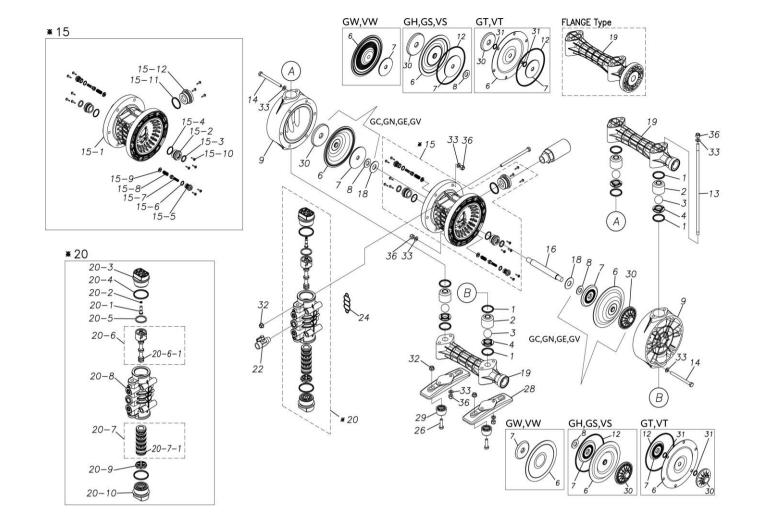

## **Exploded View Drawing and Parts List**

Model: TC-X200GHA

Model Number: 1G00045MN

The part list and exploded view drawing as attached below indicate the full list of parts for the above mentioned pump model.

## ■ Parts List TC-X200GHA 1G00045MN

| Ref.No. | Parts No. | Description   | Parts<br>Component | Remark |
|---------|-----------|---------------|--------------------|--------|
| 1       | 9S1BP0034 | O RING P-34   | 8                  |        |
| 2       | 1G20006PB | VALVE STOPPER | 4                  |        |
| 3       | 1G20007BB | BALL          | 4                  |        |
| 4       | 1G20009PM | VALVE SEAT    | 4                  |        |
| 6       | 1G20012HB | DIAPHRAGM     | 2                  |        |
| 7       | 1H20026TM | CENTER DISK   | 2                  |        |
| 8       | 9W1211400 | WASHER M14    | 2                  |        |
| 9       | 1G20013PM | OUT CHAMBER   | 2                  |        |
| 12      | 9S1BG0130 | O RING G-130  | 2                  |        |
| 13      | 1G30018MM | TIE ROD       | 4                  |        |
| 14      | 9B1220895 | BOLT M8×95    | 12                 |        |
| 15      | 1G10003MK | BODY ASSEMBLY | 1                  |        |

| Ref.No. | Parts No.              | Description                             | Parts<br>Component | Remark                                                                                                                         |
|---------|------------------------|-----------------------------------------|--------------------|--------------------------------------------------------------------------------------------------------------------------------|
| 15-1    | 1G30019MB              | BODY                                    | 1                  |                                                                                                                                |
| 15-2    | 1H30018MM              | THROAT BEARING                          | 2                  |                                                                                                                                |
| 15-3    | 9S2BA0018              | PACKING                                 | 2                  |                                                                                                                                |
| 15-4    | 9S1BJ2023              | O RING JASO-2023                        | 2                  | The parts of #15 are available with a set as [1G10003MK:BODY ASSEMBLY]. This is also available individually.                   |
| 15-5    | 1H30186MB              | PILOT VALVE SEAT                        | 2                  |                                                                                                                                |
| 15-6    | 9S1BP0011              | O RING P-11                             | 2                  |                                                                                                                                |
| 15-7    | 1H10009MK              | PILOT VALVE ASSEMBLY                    | 2                  |                                                                                                                                |
| 15-8    | 1H30020MM              | SPRING                                  | 2                  |                                                                                                                                |
| 15-9    | 1H30021MB              | SPRING SEAT                             | 2                  |                                                                                                                                |
| 15-10   | 9T7225016              | SCREW M5 × 16                           | 13                 |                                                                                                                                |
| 15-11   | 9S1BG0035              | O RING G-35                             | 1                  |                                                                                                                                |
| 15-12   | 1H30022MP              | BUSHING                                 | 1                  |                                                                                                                                |
| 16      | 1G20014MM              | CENTER ROD                              | 1                  |                                                                                                                                |
| 18      | 1H30016MB              | CUSHION                                 | 2                  |                                                                                                                                |
| 19      | 1G20016PM              | MANIFOLD                                | 2                  |                                                                                                                                |
| 20      | 1H10004MN              | MAIN VALVE ASSEMBLY                     | 1                  |                                                                                                                                |
| 20-1    | 1H30028MM              | RESET BUTTON                            | 1                  |                                                                                                                                |
| 20-1    | 9S1BP0005              | O RING P-5                              | 1                  |                                                                                                                                |
|         |                        | CAP A                                   |                    | The parts of #20 are available with a set as                                                                                   |
| 20-3    | 1H30029MB              | O RING P-45                             | 1                  | [1H10004MN: MAIN VALVE ASSEMBLY]. This                                                                                         |
| 20-4    | 9S1BP0045              | PACKING                                 | 2                  | is also available individually.                                                                                                |
| 20-5    | 1H30032MB              |                                         | 1                  |                                                                                                                                |
| 20-6    | 1H10002MK<br>1H30023MM | C SPOOL ASSEMBLY (Looped C®)  SEAL RING | 5                  |                                                                                                                                |
|         |                        |                                         |                    | The parts of #20-6 are available with a set as [1H10002MK: C SPOOL ASSEMBLY (Looped C®)]. This is also available individually. |
| 20-7    | 1H10006MK              | SLEEVE ASSEMBLY                         | 1                  | The parts of #20 are available with a set as [1H10004MN: MAIN VALVE ASSEMBLY]. This is also available individually.            |
| 20-7-1  | 9S1BJ2030              | O RING JASO-2030                        | 6                  | The parts of #20-7 are available with a set as [1H10006MK:SLEEVE ASSEMBLY]. This is also available individually.               |
| 20-8    | 1H10007MN              | VALVE BODY ASSEMBLY                     | 1                  | The parts of #20 are available with a set as [1H10004MN:MAIN VALVE ASSEMBLY]. This is also available individually.             |
| 20-9    | 1H30030MB              | CUSHION                                 | 1                  |                                                                                                                                |
| 20-10   | 1H30031MB              | САР В                                   | 1                  |                                                                                                                                |
| 21      | 9B1290800              | BOLT M8 × 130                           | 4                  |                                                                                                                                |
| 22      | 1G90001MN              | BALL VALVE                              | 1                  |                                                                                                                                |
| 24      | 1H30017MB              | VALVE BODY GASKET                       | 1                  |                                                                                                                                |
| 25      | 1H90003MK              | SILENCER                                | 1                  |                                                                                                                                |
| 26      | 9B1210830              | BOLT M8 × 30                            | 4                  |                                                                                                                                |
| 28      | 1G30022PB              | BASE                                    | 2                  |                                                                                                                                |
| 29      | 1H30055MB              | RUBBER FEET                             | 4                  |                                                                                                                                |
| 30      | 1G20017PM              | CENTER DISK                             | 2                  |                                                                                                                                |
| 32      | 9N2210800              | NUT M8                                  | 8                  |                                                                                                                                |
| 33      | 9W1210800              | PLAIN WASHER M8                         | 32                 |                                                                                                                                |
| 36      | 9N1610800              | NUT M8                                  | 20                 |                                                                                                                                |