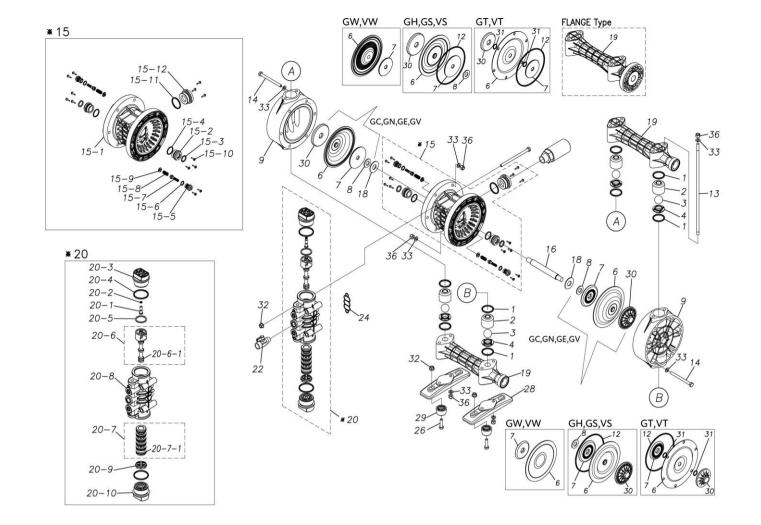

## **Exploded View Drawing and Parts List**

Model: TC-X200GNA

Model Number: 1G00041MN

The part list and exploded view drawing as attached below indicate the full list of parts for the above mentioned pump model.

## ■ Parts List TC-X200GNA 1G00041MN

| Ref.No. | Parts No. | Description   | Parts<br>Component | Remark |
|---------|-----------|---------------|--------------------|--------|
| 1       | 9S1BP0034 | O RING P-34   | 8                  |        |
| 2       | 1G20006PB | VALVE STOPPER | 4                  |        |
| 3       | 1G20007BB | BALL          | 4                  |        |
| 4       | 1G20009PM | VALVE SEAT    | 4                  |        |
| 6       | 1G20010BB | DIAPHRAGM     | 2                  |        |
| 7       | 1H20026TM | CENTER DISK   | 2                  |        |
| 8       | 9W1211400 | WASHER M14    | 2                  |        |
| 9       | 1G20013PM | OUT CHAMBER   | 2                  |        |
| 13      | 1G30018MM | TIE ROD       | 4                  |        |
| 14      | 9B1220895 | BOLT M8 × 95  | 12                 |        |
| 15      | 1G10003MK | BODY ASSEMBLY | 1                  |        |

| Ref.No. | Parts No. | Description                  | Parts<br>Component | Remark                                                                                                                         |
|---------|-----------|------------------------------|--------------------|--------------------------------------------------------------------------------------------------------------------------------|
| 15-1    | 1G30019MB | BODY                         | 1                  |                                                                                                                                |
| 15-2    | 1H30018MM | THROAT BEARING               | 2                  |                                                                                                                                |
| 15-3    | 9S2BA0018 | PACKING                      | 2                  |                                                                                                                                |
| 15-4    | 9S1BJ2023 | O RING JASO-2023             | 2                  | The parts of #15 are available with a set as [1G10003MK:BODY ASSEMBLY]. This is also available individually.                   |
| 15-5    | 1H30186MB | PILOT VALVE SEAT             | 2                  |                                                                                                                                |
| 15-6    | 9S1BP0011 | O RING P-11                  | 2                  |                                                                                                                                |
| 15-7    | 1H10009MK | PILOT VALVE ASSEMBLY         | 2                  |                                                                                                                                |
| 15-8    | 1H30020MM | SPRING                       | 2                  |                                                                                                                                |
| 15-9    | 1H30021MB | SPRING SEAT                  | 2                  |                                                                                                                                |
| 15-10   | 9T7225016 | SCREW M5 × 16                | 13                 |                                                                                                                                |
| 15-11   | 9S1BG0035 | O RING G-35                  | 1                  |                                                                                                                                |
| 15-12   | 1H30022MP | BUSHING                      | 1                  |                                                                                                                                |
| 16      | 1G20014MM | CENTER ROD                   | 1                  |                                                                                                                                |
|         |           |                              |                    |                                                                                                                                |
| 18      | 1H30016MB | CUSHION MANIFOLD             | 2                  |                                                                                                                                |
| 19      | 1G20016PM |                              | 2                  |                                                                                                                                |
| 20      | 1H10004MN | MAIN VALVE ASSEMBLY          | 1                  |                                                                                                                                |
| 20-1    | 1H30028MM | RESET BUTTON                 | 1                  |                                                                                                                                |
| 20-2    | 9S1BP0005 | O RING P-5                   | 1                  | The parts of #20 are available with a set as                                                                                   |
| 20-3    | 1H30029MB | CAP A                        | 1                  | [1H10004MN:MAIN VALVE ASSEMBLY]. This                                                                                          |
| 20-4    | 9S1BP0045 | O RING P-45                  | 2                  | is also available individually.                                                                                                |
| 20-5    | 1H30032MB | PACKING                      | 1                  |                                                                                                                                |
| 20-6    | 1H10002MK | C SPOOL ASSEMBLY (Looped C®) | 1                  |                                                                                                                                |
| 20-6-1  | 1H30023MM | SEAL RING                    | 5                  | The parts of #20-6 are available with a set as [1H10002MK: C SPOOL ASSEMBLY (Looped C®)]. This is also available individually. |
| 20-7    | 1H10006MK | SLEEVE ASSEMBLY              | 1                  | The parts of #20 are available with a set as [1H10004MN:MAIN VALVE ASSEMBLY]. This is also available individually.             |
| 20-7-1  | 9S1BJ2030 | O RING JASO-2030             | 6                  | The parts of #20-7 are available with a set as [1H10006MK: SLEEVE ASSEMBLY]. This is also available individually.              |
| 20-8    | 1H10007MN | VALVE BODY ASSEMBLY          | 1                  | The parts of #20 are available with a set as [1H10004MN:MAIN VALVE ASSEMBLY]. This is also available individually.             |
| 20-9    | 1H30030MB | CUSHION                      | 1                  |                                                                                                                                |
| 20-10   | 1H30031MB | CAP B                        | 1                  |                                                                                                                                |
| 21      | 9B1290800 | BOLT M8 × 130                | 4                  |                                                                                                                                |
| 22      | 1G90001MN | BALL VALVE                   | 1                  |                                                                                                                                |
| 24      | 1H30017MB | VALVE BODY GASKET            | 1                  |                                                                                                                                |
| 25      | 1H90003MK | SILENCER                     | 1                  |                                                                                                                                |
| 26      | 9B1210830 | BOLT M8 × 30                 | 4                  |                                                                                                                                |
| 28      | 1G30022PB | BASE                         | 2                  |                                                                                                                                |
| 29      | 1H30055MB | RUBBER FEET                  | 4                  |                                                                                                                                |
| 30      | 1G20017PM | CENTER DISK                  | 2                  |                                                                                                                                |
| 32      | 9N2210800 | NUT M8                       | 8                  |                                                                                                                                |
| 33      | 9W1210800 | PLAIN WASHER M8              | 32                 |                                                                                                                                |
| 36      | 9N1610800 | NUT M8                       | 20                 |                                                                                                                                |
|         |           |                              |                    |                                                                                                                                |