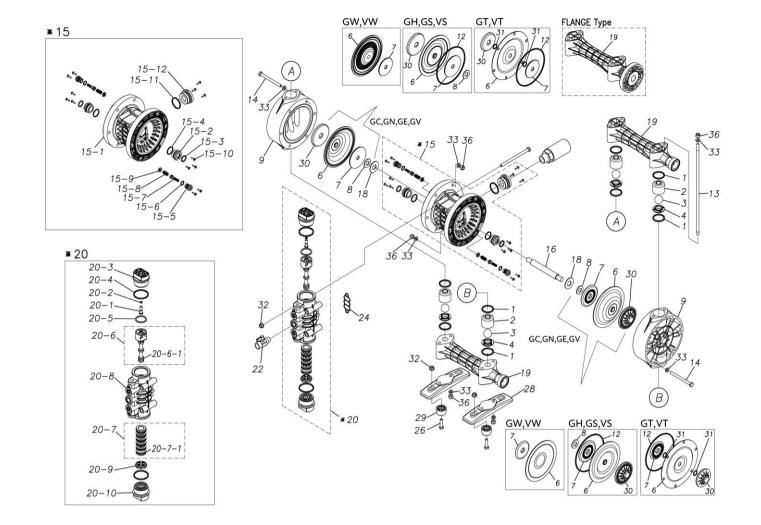

## **Exploded View Drawing and Parts List**

Model: TC-X200GCA

Model Number: 1G00040MN

The part list and exploded view drawing as attached below indicate the full list of parts for the above mentioned pump model.

## ■ Parts List TC-X200GCA 1G00040MN

| Ref.No. | Parts No. | Description   | Parts<br>Component | Remark |
|---------|-----------|---------------|--------------------|--------|
| 1       | 9S1BP0034 | O RING P-34   | 8                  |        |
| 2       | 1G20006PB | VALVE STOPPER | 4                  |        |
| 3       | 1G20007NB | BALL          | 4                  |        |
| 4       | 1G20009PM | VALVE SEAT    | 4                  |        |
| 6       | 1G20010NB | DIAPHRAGM     | 2                  |        |
| 7       | 1H20026TM | CENTER DISK   | 2                  |        |
| 8       | 9W1211400 | WASHER M14    | 2                  |        |
| 9       | 1G20013PM | OUT CHAMBER   | 2                  |        |
| 13      | 1G30018MM | TIE ROD       | 4                  |        |
| 14      | 9B1220895 | BOLT M8 × 95  | 12                 |        |
| 15      | 1G10003MK | BODY ASSEMBLY | 1                  |        |

| Ref.No. | Parts No. | Description                  | Parts<br>Component | Remark                                                                                                                         |
|---------|-----------|------------------------------|--------------------|--------------------------------------------------------------------------------------------------------------------------------|
| 15-1    | 1G30019MB | BODY                         | 1                  |                                                                                                                                |
| 15-2    | 1H30018MM | THROAT BEARING               | 2                  |                                                                                                                                |
| 15-3    | 9S2BA0018 | PACKING                      | 2                  |                                                                                                                                |
| 15-4    | 9S1BJ2023 | O RING JASO-2023             | 2                  | The parts of #15 are available with a set as [1G10003MK:BODY ASSEMBLY]. This is also available individually.                   |
| 15-5    | 1H30186MB | PILOT VALVE SEAT             | 2                  |                                                                                                                                |
| 15-6    | 9S1BP0011 | O RING P-11                  | 2                  |                                                                                                                                |
| 15-7    | 1H10009MK | PILOT VALVE ASSEMBLY         | 2                  |                                                                                                                                |
| 15-8    | 1H30020MM | SPRING                       | 2                  |                                                                                                                                |
| 15-9    | 1H30021MB | SPRING SEAT                  | 2                  |                                                                                                                                |
| 15-10   | 9T7225016 | SCREW M5 × 16                | 13                 |                                                                                                                                |
| 15-11   | 9S1BG0035 | O RING G-35                  | 1                  |                                                                                                                                |
| 15-12   | 1H30022MP | BUSHING                      | 1                  |                                                                                                                                |
| 16      | 1G20014MM | CENTER ROD                   | 1                  |                                                                                                                                |
|         |           |                              |                    |                                                                                                                                |
| 18      | 1H30016MB | CUSHION MANIFOLD             | 2                  |                                                                                                                                |
| 19      | 1G20016PM |                              | 2                  |                                                                                                                                |
| 20      | 1H10004MN | MAIN VALVE ASSEMBLY          | 1                  |                                                                                                                                |
| 20-1    | 1H30028MM | RESET BUTTON                 | 1                  |                                                                                                                                |
| 20-2    | 9S1BP0005 | O RING P-5                   | 1                  | The parts of #20 are available with a set as                                                                                   |
| 20-3    | 1H30029MB | CAP A                        | 1                  | [1H10004MN:MAIN VALVE ASSEMBLY]. This                                                                                          |
| 20-4    | 9S1BP0045 | O RING P-45                  | 2                  | is also available individually.                                                                                                |
| 20-5    | 1H30032MB | PACKING                      | 1                  |                                                                                                                                |
| 20-6    | 1H10002MK | C SPOOL ASSEMBLY (Looped C®) | 1                  |                                                                                                                                |
| 20-6-1  | 1H30023MM | SEAL RING                    | 5                  | The parts of #20-6 are available with a set as [1H10002MK: C SPOOL ASSEMBLY (Looped C®)]. This is also available individually. |
| 20-7    | 1H10006MK | SLEEVE ASSEMBLY              | 1                  | The parts of #20 are available with a set as [1H10004MN:MAIN VALVE ASSEMBLY]. This is also available individually.             |
| 20-7-1  | 9S1BJ2030 | O RING JASO-2030             | 6                  | The parts of #20-7 are available with a set as [1H10006MK: SLEEVE ASSEMBLY]. This is also available individually.              |
| 20-8    | 1H10007MN | VALVE BODY ASSEMBLY          | 1                  | The parts of #20 are available with a set as [1H10004MN:MAIN VALVE ASSEMBLY]. This is also available individually.             |
| 20-9    | 1H30030MB | CUSHION                      | 1                  |                                                                                                                                |
| 20-10   | 1H30031MB | CAP B                        | 1                  |                                                                                                                                |
| 21      | 9B1290800 | BOLT M8 × 130                | 4                  |                                                                                                                                |
| 22      | 1G90001MN | BALL VALVE                   | 1                  |                                                                                                                                |
| 24      | 1H30017MB | VALVE BODY GASKET            | 1                  |                                                                                                                                |
| 25      | 1H90003MK | SILENCER                     | 1                  |                                                                                                                                |
| 26      | 9B1210830 | BOLT M8 × 30                 | 4                  |                                                                                                                                |
| 28      | 1G30022PB | BASE                         | 2                  |                                                                                                                                |
| 29      | 1H30055MB | RUBBER FEET                  | 4                  |                                                                                                                                |
| 30      | 1G20017PM | CENTER DISK                  | 2                  |                                                                                                                                |
| 32      | 9N2210800 | NUT M8                       | 8                  |                                                                                                                                |
| 33      | 9W1210800 | PLAIN WASHER M8              | 32                 |                                                                                                                                |
| 36      | 9N1610800 | NUT M8                       | 20                 |                                                                                                                                |
|         |           |                              |                    |                                                                                                                                |