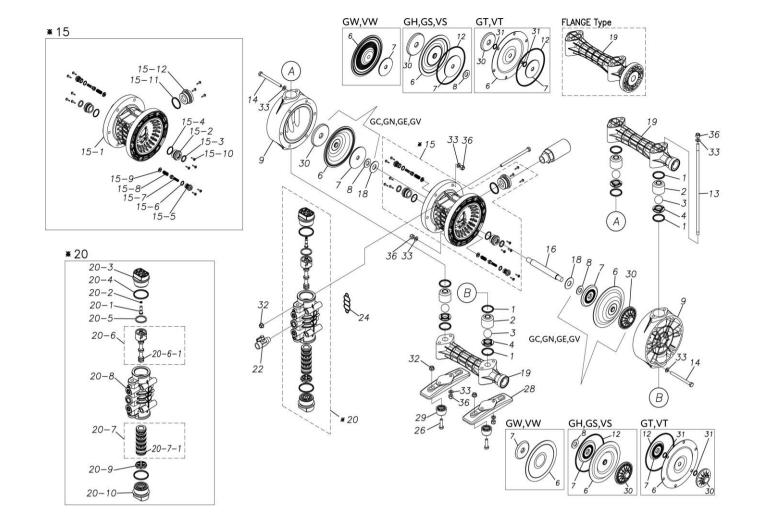

## **Exploded View Drawing and Parts List**

Model: TC-X200GSN

Model Number: 1G00039MN

The part list and exploded view drawing as attached below indicate the full list of parts for the above mentioned pump model.

## ■ Parts List TC-X200GSN 1G00039MN

| Ref.No. | Parts No. | Description   | Parts<br>Component | Remark |
|---------|-----------|---------------|--------------------|--------|
| 1       | 9S1EP0034 | O RING P-34   | 8                  |        |
| 2       | 1G20006PB | VALVE STOPPER | 4                  |        |
| 3       | 1G20007EB | BALL          | 4                  |        |
| 4       | 1G20009PM | VALVE SEAT    | 4                  |        |
| 6       | 1G20012SB | DIAPHRAGM     | 2                  |        |
| 7       | 1H20026TM | CENTER DISK   | 2                  |        |
| 8       | 9W1211400 | WASHER M14    | 2                  |        |
| 9       | 1G20013PM | OUT CHAMBER   | 2                  |        |
| 12      | 9S1BG0130 | O RING G-130  | 2                  |        |
| 13      | 1G30018MM | TIE ROD       | 4                  |        |
| 14      | 9B1220895 | BOLT M8 × 95  | 12                 |        |
| 15      | 1G10003MK | BODY ASSEMBLY | 1                  |        |

| Ref.No. | Parts No.              | Description                  | Parts<br>Component | Remark                                                                                                                         |
|---------|------------------------|------------------------------|--------------------|--------------------------------------------------------------------------------------------------------------------------------|
| 15-1    | 1G30019MB              | BODY                         | 1                  |                                                                                                                                |
| 15-2    | 1H30018MM              | THROAT BEARING               | 2                  |                                                                                                                                |
| 15-3    | 9S2BA0018              | PACKING                      | 2                  |                                                                                                                                |
| 15-4    | 9S1BJ2023              | O RING JASO-2023             | 2                  | The parts of #15 are available with a set as [1G10003MK:BODY ASSEMBLY]. This is also available individually.                   |
| 15-5    | 1H30186MB              | PILOT VALVE SEAT             | 2                  |                                                                                                                                |
| 15-6    | 9S1BP0011              | O RING P-11                  | 2                  |                                                                                                                                |
| 15-7    | 1H10009MK              | PILOT VALVE ASSEMBLY         | 2                  |                                                                                                                                |
| 15-8    | 1H30020MM              | SPRING                       | 2                  |                                                                                                                                |
| 15-9    | 1H30021MB              | SPRING SEAT                  | 2                  |                                                                                                                                |
| 15-10   | 9T7225016              | SCREW M5 × 16                | 13                 |                                                                                                                                |
| 15-11   | 9S1BG0035              | O RING G-35                  | 1                  |                                                                                                                                |
| 15-12   | 1H30022MP              | BUSHING                      | 1                  |                                                                                                                                |
| 16      | 1G20014MM              | CENTER ROD                   | 1                  |                                                                                                                                |
| 18      | 1H30016MB              | CUSHION                      | 2                  |                                                                                                                                |
| 19      | 1G20015PN              | MANIFOLD                     | 2                  |                                                                                                                                |
| 20      | 1H10004MN              | MAIN VALVE ASSEMBLY          | 1                  |                                                                                                                                |
| 20-1    | 1H30028MM              | RESET BUTTON                 | 1                  |                                                                                                                                |
| 20-2    | 9S1BP0005              | O RING P-5                   | 1                  |                                                                                                                                |
| 20-3    | 1H30029MB              | CAP A                        | 1                  | The parts of #20 are available with a set as                                                                                   |
| 20-3    | 9S1BP0045              | O RING P-45                  | 2                  | [1H10004MN:MAIN VALVE ASSEMBLY]. This is also available individually.                                                          |
| 20-4    | 1H30032MB              | PACKING                      | 1                  | is also available individually.                                                                                                |
|         |                        | C SPOOL ASSEMBLY (Looped C®) |                    |                                                                                                                                |
| 20-6    | 1H10002MK<br>1H30023MM | SEAL RING                    | 5                  |                                                                                                                                |
|         |                        |                              |                    | The parts of #20-6 are available with a set as [1H10002MK: C SPOOL ASSEMBLY (Looped C®)]. This is also available individually. |
| 20-7    | 1H10006MK              | SLEEVE ASSEMBLY              | 1                  | The parts of #20 are available with a set as [1H10004MN: MAIN VALVE ASSEMBLY]. This is also available individually.            |
| 20-7-1  | 9S1BJ2030              | O RING JASO-2030             | 6                  | The parts of #20-7 are available with a set as [1H10006MK:SLEEVE ASSEMBLY]. This is also available individually.               |
| 20-8    | 1H10007MN              | VALVE BODY ASSEMBLY          | 1                  | The parts of #20 are available with a set as [1H10004MN:MAIN VALVE ASSEMBLY]. This is also available individually.             |
| 20-9    | 1H30030MB              | CUSHION                      | 1                  |                                                                                                                                |
| 20-10   | 1H30031MB              | CAP B                        | 1                  |                                                                                                                                |
| 21      | 9B1290800              | BOLT M8×130                  | 4                  |                                                                                                                                |
| 22      | 1G90001MN              | BALL VALVE                   | 1                  |                                                                                                                                |
| 24      | 1H30017MB              | VALVE BODY GASKET            | 1                  |                                                                                                                                |
| 25      | 1H90003MK              | SILENCER                     | 1                  |                                                                                                                                |
| 26      | 9B1210830              | BOLT M8 × 30                 | 4                  |                                                                                                                                |
| 28      | 1G30022PB              | BASE                         | 2                  |                                                                                                                                |
| 29      | 1H30055MB              | RUBBER FEET                  | 4                  |                                                                                                                                |
| 30      | 1G20017PM              | CENTER DISK                  | 2                  |                                                                                                                                |
| 32      | 9N2210800              | NUT M8                       | 8                  |                                                                                                                                |
| 33      | 9W1210800              | PLAIN WASHER M8              | 32                 |                                                                                                                                |
| 36      | 9N1610800              | NUT M8                       | 20                 |                                                                                                                                |