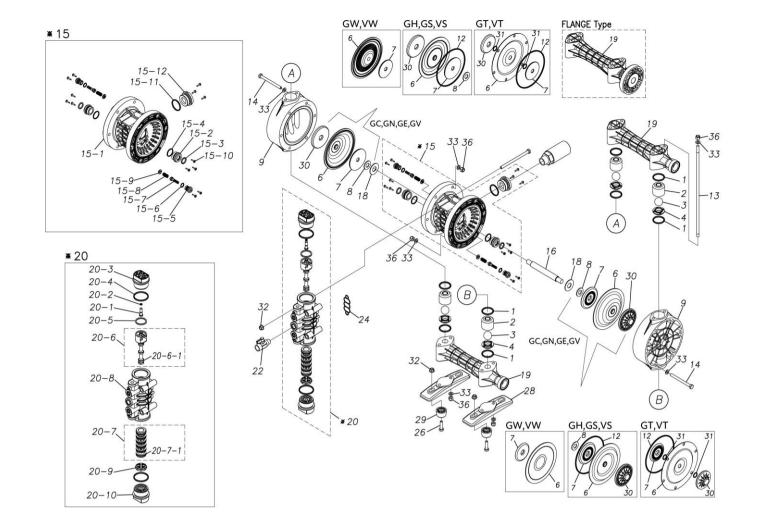

## **Exploded View Drawing and Parts List**

Model: TC-X200GTN

Model Number: 1G00037MN

The part list and exploded view drawing as attached below indicate the full list of parts for the above mentioned pump model.

Please contact your Pump Distributor directly for more information.

■ Parts List TC-X200GTN 1G00037MN

| Ref.No. | Parts No. | Description   | Parts<br>Component | Remark |
|---------|-----------|---------------|--------------------|--------|
| 1       | 9S1TP0034 | O RING P-34   | 8                  |        |
| 2       | 1G20006PB | VALVE STOPPER | 4                  |        |
| 3       | 1G20008TM | BALL          | 4                  |        |
| 4       | 1G20009PM | VALVE SEAT    | 4                  |        |
| 6       | 1G20021T5 | DIAPHRAGM     | 2                  |        |
| 7       | 1G30024MM | CENTER DISK   | 2                  |        |
| 9       | 1G20013PM | OUT CHAMBER   | 2                  |        |
| 12      | 9S1BG0130 | O RING G-130  | 2                  |        |
| 13      | 1G30018MM | TIE ROD       | 4                  |        |
| 14      | 9B1220895 | BOLT M8 × 95  | 12                 |        |
| 15      | 1G10003MK | BODY ASSEMBLY | 1                  |        |

| Ref.No.              | Parts No.                           | Description                  | Parts<br>Component | Remark                                                                                                                         |
|----------------------|-------------------------------------|------------------------------|--------------------|--------------------------------------------------------------------------------------------------------------------------------|
| 15-1                 | 1G30019MB                           | BODY                         | 1                  | The parts of #15 are available with a set as [1G10003MK:BODY ASSEMBLY]. This is also available individually.                   |
| 15-2                 | 1H30018MM                           | THROAT BEARING               | 2                  |                                                                                                                                |
| 15-3                 | 9S2BA0018                           | PACKING                      | 2                  |                                                                                                                                |
| 15-4                 | 9S1BJ2023                           | O RING JASO-2023             | 2                  |                                                                                                                                |
| 15-5                 | 1H30186MB                           | PILOT VALVE SEAT             | 2                  |                                                                                                                                |
| 15-6                 | 9S1BP0011                           | O RING P-11                  | 2                  |                                                                                                                                |
| 15-7                 | 1H10009MK                           | PILOT VALVE ASSEMBLY         | 2                  |                                                                                                                                |
| 15-8                 | 1H30020MM                           | SPRING                       | 2                  |                                                                                                                                |
| 15-9                 | 1H30021MB                           | SPRING SEAT                  | 2                  |                                                                                                                                |
| 15-10                | 9T7225016                           | SCREW M5 × 16                | 13                 |                                                                                                                                |
| 15-11                | 9S1BG0035                           | O RING G-35                  | 1                  |                                                                                                                                |
| 15-12                | 1H30022MP                           | BUSHING                      | 1                  |                                                                                                                                |
| 16                   | 1G20014MM                           | CENTER ROD                   | 1                  |                                                                                                                                |
|                      |                                     | CUSHION                      |                    |                                                                                                                                |
| 18                   | 1H30016MB                           | MANIFOLD                     | 2                  |                                                                                                                                |
| 19                   | 1G20015PN                           |                              | 2                  |                                                                                                                                |
| 20                   | 1H10004MN                           | MAIN VALVE ASSEMBLY          | 1                  |                                                                                                                                |
| 20-1                 | 1H30028MM                           | RESET BUTTON                 | 1                  |                                                                                                                                |
| 20-2                 | 9S1BP0005                           | O RING P-5                   | 1                  | The parts of #20 are available with a set as [1H10004MN: MAIN VALVE ASSEMBLY]. This is also available individually.            |
| 20-3                 | 1H30029MB                           | CAP A                        | 1                  |                                                                                                                                |
| 20-4                 | 9S1BP0045                           | O RING P-45                  | 2                  |                                                                                                                                |
| 20-5                 | 1H30032MB                           | PACKING                      | 1                  |                                                                                                                                |
| 20-6                 | 1H10002MK                           | C SPOOL ASSEMBLY (Looped C®) | 1                  |                                                                                                                                |
| 20-6-1               | 1H30023MM                           | SEAL RING                    | 5                  | The parts of #20-6 are available with a set as [1H10002MK: C SPOOL ASSEMBLY (Looped C®)]. This is also available individually. |
| 20-7                 | 1H10006MK                           | SLEEVE ASSEMBLY              | 1                  | The parts of #20 are available with a set as [1H10004MN: MAIN VALVE ASSEMBLY]. This is also available individually.            |
| 20-7-1               | 9S1BJ2030                           | O RING JASO-2030             | 6                  | The parts of #20-7 are available with a set as [1H10006MK: SLEEVE ASSEMBLY]. This is also available individually.              |
| 20-8                 | 1H10007MN                           | VALVE BODY ASSEMBLY          | 1                  | The parts of #20 are available with a set as [1H10004MN: MAIN VALVE ASSEMBLY]. This is also available individually.            |
| 20-9                 | 1H30030MB                           | CUSHION                      | 1                  |                                                                                                                                |
| 20-10                | 1H30031MB                           | CAP B                        | 1                  |                                                                                                                                |
| 21                   | 9B1290800                           | BOLT M8×130                  | 4                  |                                                                                                                                |
| 22                   | 1G90001MN                           | BALL VALVE                   | 1                  |                                                                                                                                |
| 24                   | 1H30017MB                           | VALVE BODY GASKET            | 1                  |                                                                                                                                |
| 25                   | 1H90003MK                           | SILENCER                     | 1                  |                                                                                                                                |
| 26                   | 9B1210830                           | BOLT M8×30                   | 4                  |                                                                                                                                |
|                      |                                     | BASE                         | 2                  |                                                                                                                                |
|                      | TG30022PR                           |                              | <del>-</del> -     |                                                                                                                                |
| 28                   | 1G30022PB<br>1H30055MB              | RUBBER FEET                  | 4                  |                                                                                                                                |
| 28<br>29             | 1H30055MB                           | RUBBER FEET  CENTER DISK     | 2                  |                                                                                                                                |
| 28<br>29<br>30       | 1H30055MB<br>1G20018PM              | CENTER DISK                  | 2                  |                                                                                                                                |
| 28<br>29<br>30<br>31 | 1H30055MB<br>1G20018PM<br>9S1TP0014 | CENTER DISK O RING P-14      | 2 4                |                                                                                                                                |
| 28<br>29<br>30       | 1H30055MB<br>1G20018PM              | CENTER DISK                  | 2                  |                                                                                                                                |