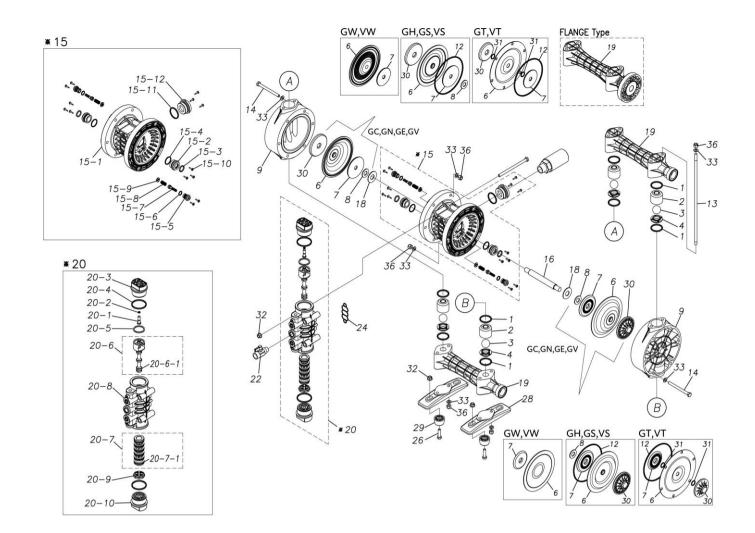

#### Parts List

#### TC-X200GEN

1G00035MN

| Ref.No. | Parts No. | Description   | Parts<br>Component | Remark |
|---------|-----------|---------------|--------------------|--------|
| 1       | 9S1EP0034 | O RING P-34   | 8                  |        |
| 2       | 1G20006PB | VALVE STOPPER | 4                  |        |
| 3       | 1G20007EB | BALL          | 4                  |        |
| 4       | 1G20009PM | VALVE SEAT    | 4                  |        |
| 6       | 1G20010EB | DIAPHRAGM     | 2                  |        |
| 7       | 1H20026TM | CENTER DISK   | 2                  |        |
| 8       | 9W1211400 | WASHER M14    | 2                  |        |
| 9       | 1G20013PM | OUT CHAMBER   | 2                  |        |
| 13      | 1G30018MM | TIE ROD       | 4                  |        |
| 14      | 9B1220895 | BOLT M8 × 95  | 12                 |        |
| 15      | 1G10003MK | BODY ASSEMBLY | 1                  |        |

Parts List

#### TC-X200GEN

#### 1G00035MN

| Ref.No. | Parts No.              | Description                  | Parts<br>Component | Remark                                                                                                                           |
|---------|------------------------|------------------------------|--------------------|----------------------------------------------------------------------------------------------------------------------------------|
| 15-1    | 1G30019MB              | BODY                         | 1                  |                                                                                                                                  |
| 15-2    | 1H30018MM              | THROAT BEARING               | 2                  |                                                                                                                                  |
| 15-3    | 9S2BA0018              | PACKING                      | 2                  |                                                                                                                                  |
| 15-4    | 9S1BJ2023              | O RING JASO-2023             | 2                  | The parts of #15 are available with a set as<br>[1G10003MK:BODY ASSEMBLY]. This is also<br>available individually.               |
| 15-5    | 1H30186MB              | PILOT VALVE SEAT             | 2                  |                                                                                                                                  |
| 15-6    | 9S1BP0011              | O RING P-11                  | 2                  |                                                                                                                                  |
| 15-7    | 1H10009MK              | PILOT VALVE ASSEMBLY         | 2                  |                                                                                                                                  |
| 15-8    | 1H30020MM              | SPRING                       | 2                  |                                                                                                                                  |
| 15-9    | 1H30021MB              | SPRING SEAT                  | 2                  |                                                                                                                                  |
| 15-10   | 9T7225016              | SCREW M5 × 16                | 13                 |                                                                                                                                  |
| 15-11   | 9S1BG0035              | O RING G-35                  | 1                  |                                                                                                                                  |
| 15-12   | 1H30022MP              | BUSHING                      | 1                  |                                                                                                                                  |
| 16      | 1G20014MM              | CENTER ROD                   | 1                  |                                                                                                                                  |
| 18      | 1H30016MB              | CUSHION                      | 2                  |                                                                                                                                  |
| 19      | 1G20015PN              | MANIFOLD                     | 2                  |                                                                                                                                  |
| 20      | 1H10004MN              | MAIN VALVE ASSEMBLY          | 1                  |                                                                                                                                  |
| 20-1    | 1H30028MM              | RESET BUTTON                 | 1                  |                                                                                                                                  |
| 20-1    | 9S1BP0005              | O RING P-5                   | 1                  | -                                                                                                                                |
| 20-2    |                        | CAP A                        |                    | The parts of #20 are available with a set as                                                                                     |
|         | 1H30029MB              | O RING P-45                  | 1                  | [1H10004MN:MAIN VALVE ASSEMBLY]. This is also available individually.                                                            |
| 20-4    | 9S1BP0045              | PACKING                      | 2                  |                                                                                                                                  |
| 20-5    | 1H30032MB              |                              | 1                  |                                                                                                                                  |
| 20-6    | 1H10002MK<br>1H30023MM | C SPOOL ASSEMBLY (Looped C®) | <u> </u>           |                                                                                                                                  |
|         |                        |                              |                    | The parts of #20-6 are available with a set as $[1H10002MK:C SPOOL ASSEMBLY (Looped C®)]$ . This is also available individually. |
| 20-7    | 1H10006MK              | SLEEVE ASSEMBLY              | 1                  | The parts of #20 are available with a set as [1H10004MN:MAIN VALVE ASSEMBLY]. This is also available individually.               |
| 20-7-1  | 9S1BJ2030              | O RING JASO-2030             | 6                  | The parts of #20-7 are available with a set as [1H10006MK:SLEEVE ASSEMBLY]. This is also available individually.                 |
| 20-8    | 1H10007MN              | VALVE BODY ASSEMBLY          | 1                  | The parts of #20 are available with a set as<br>[1H10004MN: MAIN VALVE ASSEMBLY]. This<br>is also available individually.        |
| 20-9    | 1H30030MB              | CUSHION                      | 1                  |                                                                                                                                  |
| 20-10   | 1H30031MB              | CAP B                        | 1                  |                                                                                                                                  |
| 21      | 9B1290800              | BOLT M8 × 130                | 4                  |                                                                                                                                  |
| 22      | 1G90001MN              | BALL VALVE                   | 1                  |                                                                                                                                  |
| 24      | 1H30017MB              | VALVE BODY GASKET            | 1                  |                                                                                                                                  |
| 25      | 1H90003MK              | SILENCER                     | 1                  |                                                                                                                                  |
| 26      | 9B1210830              | BOLT M8 × 30                 | 4                  |                                                                                                                                  |
| 28      | 1G30022PB              | BASE                         | 2                  |                                                                                                                                  |
| 29      | 1H30055MB              | RUBBER FEET                  | 4                  |                                                                                                                                  |
| 30      | 1G20017PM              | CENTER DISK                  | 2                  |                                                                                                                                  |
| 32      | 9N2210800              | NUT M8                       | 8                  |                                                                                                                                  |
| 33      | 9W1210800              | PLAIN WASHER M8              | 32                 |                                                                                                                                  |
| 36      | 9N1610800              | NUT M8                       | 20                 |                                                                                                                                  |