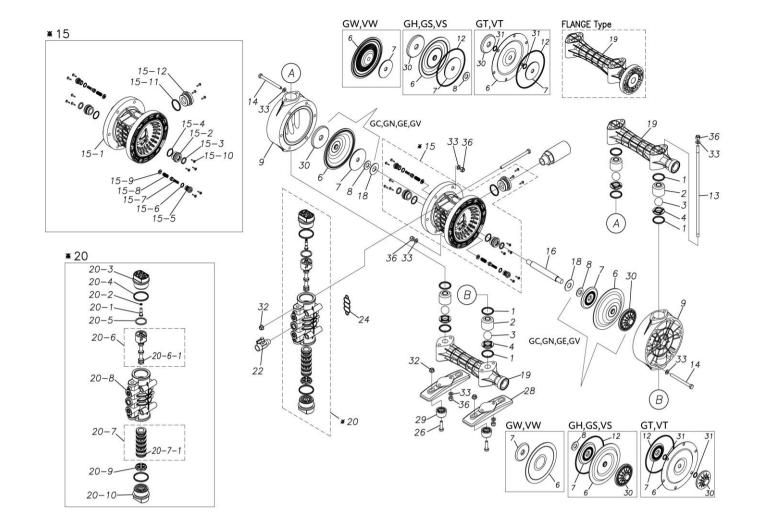

## **Exploded View Drawing and Parts List**

Model: TC-X200GNN

Model Number: 1G00034MN

The part list and exploded view drawing as attached below indicate the full list of parts for the above mentioned pump model.

## ■ Parts List TC-X200GNN 1G00034MN

| Ref.No. | Parts No. | Description   | Parts<br>Component | Remark |
|---------|-----------|---------------|--------------------|--------|
| 1       | 9S1BP0034 | O RING P-34   | 8                  |        |
| 2       | 1G20006PB | VALVE STOPPER | 4                  |        |
| 3       | 1G20007BB | BALL          | 4                  |        |
| 4       | 1G20009PM | VALVE SEAT    | 4                  |        |
| 6       | 1G20010BB | DIAPHRAGM     | 2                  |        |
| 7       | 1H20026TM | CENTER DISK   | 2                  |        |
| 8       | 9W1211400 | WASHER M14    | 2                  |        |
| 9       | 1G20013PM | OUT CHAMBER   | 2                  |        |
| 13      | 1G30018MM | TIE ROD       | 4                  |        |
| 14      | 9B1220895 | BOLT M8×95    | 12                 |        |
| 15      | 1G10003MK | BODY ASSEMBLY | 1                  |        |

| Ref.No. | Parts No.              | Description                  | Parts<br>Component | Remark                                                                                                                         |
|---------|------------------------|------------------------------|--------------------|--------------------------------------------------------------------------------------------------------------------------------|
| 15-1    | 1G30019MB              | BODY                         | 1                  |                                                                                                                                |
| 15-2    | 1H30018MM              | THROAT BEARING               | 2                  |                                                                                                                                |
| 15-3    | 9S2BA0018              | PACKING                      | 2                  |                                                                                                                                |
| 15-4    | 9S1BJ2023              | O RING JASO-2023             | 2                  | The parts of #15 are available with a set as [1G10003MK:BODY ASSEMBLY]. This is also available individually.                   |
| 15-5    | 1H30186MB              | PILOT VALVE SEAT             | 2                  |                                                                                                                                |
| 15-6    | 9S1BP0011              | O RING P-11                  | 2                  |                                                                                                                                |
| 15-7    | 1H10009MK              | PILOT VALVE ASSEMBLY         | 2                  |                                                                                                                                |
| 15-8    | 1H30020MM              | SPRING                       | 2                  |                                                                                                                                |
| 15-9    | 1H30021MB              | SPRING SEAT                  | 2                  |                                                                                                                                |
| 15-10   | 9T7225016              | SCREW M5 × 16                | 13                 |                                                                                                                                |
| 15-11   | 9S1BG0035              | O RING G-35                  | 1                  |                                                                                                                                |
| 15-12   | 1H30022MP              | BUSHING                      | 1                  |                                                                                                                                |
| 16      | 1G20014MM              | CENTER ROD                   | 1                  |                                                                                                                                |
| 18      | 1H30016MB              | CUSHION                      | 2                  |                                                                                                                                |
| 19      | 1G20015PN              | MANIFOLD                     | 2                  |                                                                                                                                |
| 20      | 1H10004MN              | MAIN VALVE ASSEMBLY          | 1                  |                                                                                                                                |
| 20-1    | 1H30028MM              | RESET BUTTON                 | 1                  |                                                                                                                                |
| 20-2    | 9S1BP0005              | O RING P-5                   | 1                  |                                                                                                                                |
| 20-3    | 1H30029MB              | CAP A                        | 1                  | The parts of #20 are available with a set as                                                                                   |
| 20-3    | 9S1BP0045              | O RING P-45                  | 2                  | [1H10004MN:MAIN VALVE ASSEMBLY]. This is also available individually.                                                          |
| 20-4    | 1H30032MB              | PACKING                      | 1                  | is also available iliuividually.                                                                                               |
|         |                        | C SPOOL ASSEMBLY (Looped C®) |                    |                                                                                                                                |
| 20-6    | 1H10002MK<br>1H30023MM | SEAL RING                    | 5                  |                                                                                                                                |
|         |                        |                              |                    | The parts of #20-6 are available with a set as [1H10002MK: C SPOOL ASSEMBLY (Looped C®)]. This is also available individually. |
| 20-7    | 1H10006MK              | SLEEVE ASSEMBLY              | 1                  | The parts of #20 are available with a set as [1H10004MN: MAIN VALVE ASSEMBLY]. This is also available individually.            |
| 20-7-1  | 9S1BJ2030              | O RING JASO-2030             | 6                  | The parts of #20-7 are available with a set as [1H10006MK:SLEEVE ASSEMBLY]. This is also available individually.               |
| 20-8    | 1H10007MN              | VALVE BODY ASSEMBLY          | 1                  | The parts of #20 are available with a set as [1H10004MN:MAIN VALVE ASSEMBLY]. This is also available individually.             |
| 20-9    | 1H30030MB              | CUSHION                      | 1                  |                                                                                                                                |
| 20-10   | 1H30031MB              | CAP B                        | 1                  |                                                                                                                                |
| 21      | 9B1290800              | BOLT M8×130                  | 4                  |                                                                                                                                |
| 22      | 1G90001MN              | BALL VALVE                   | 1                  |                                                                                                                                |
| 24      | 1H30017MB              | VALVE BODY GASKET            | 1                  |                                                                                                                                |
| 25      | 1H90003MK              | SILENCER                     | 1                  |                                                                                                                                |
| 26      | 9B1210830              | BOLT M8 × 30                 | 4                  |                                                                                                                                |
| 28      | 1G30022PB              | BASE                         | 2                  |                                                                                                                                |
| 29      | 1H30055MB              | RUBBER FEET                  | 4                  |                                                                                                                                |
| 30      | 1G20017PM              | CENTER DISK                  | 2                  |                                                                                                                                |
| 32      | 9N2210800              | NUT M8                       | 8                  |                                                                                                                                |
| 33      | 9W1210800              | PLAIN WASHER M8              | 32                 |                                                                                                                                |
| 36      | 9N1610800              | NUT M8                       | 20                 |                                                                                                                                |