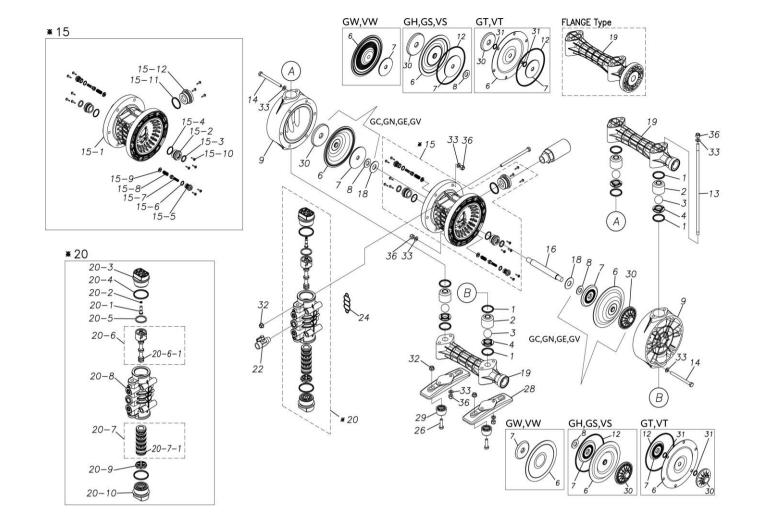

## **Exploded View Drawing and Parts List**

Model: TC-X200GCN

Model Number: 1G00033MN

The part list and exploded view drawing as attached below indicate the full list of parts for the above mentioned pump model.

## ■ Parts List TC-X200GCN 1G00033MN

| Ref.No. | Parts No. | Description   | Parts<br>Component | Remark |
|---------|-----------|---------------|--------------------|--------|
| 1       | 9S1BP0034 | O RING P-34   | 8                  |        |
| 2       | 1G20006PB | VALVE STOPPER | 4                  |        |
| 3       | 1G20007NB | BALL          | 4                  |        |
| 4       | 1G20009PM | VALVE SEAT    | 4                  |        |
| 6       | 1G20010NB | DIAPHRAGM     | 2                  |        |
| 7       | 1H20026TM | CENTER DISK   | 2                  |        |
| 8       | 9W1211400 | WASHER M14    | 2                  |        |
| 9       | 1G20013PM | OUT CHAMBER   | 2                  |        |
| 13      | 1G30018MM | TIE ROD       | 4                  |        |
| 14      | 9B1220895 | BOLT M8 × 95  | 12                 |        |
| 15      | 1G10003MK | BODY ASSEMBLY | 1                  |        |

| Ref.No. | Parts No.              | Description                  | Parts<br>Component | Remark                                                                                                                         |
|---------|------------------------|------------------------------|--------------------|--------------------------------------------------------------------------------------------------------------------------------|
| 15-1    | 1G30019MB              | BODY                         | 1                  |                                                                                                                                |
| 15-2    | 1H30018MM              | THROAT BEARING               | 2                  |                                                                                                                                |
| 15-3    | 9S2BA0018              | PACKING                      | 2                  |                                                                                                                                |
| 15-4    | 9S1BJ2023              | O RING JASO-2023             | 2                  | The parts of #15 are available with a set as [1G10003MK:BODY ASSEMBLY]. This is also available individually.                   |
| 15-5    | 1H30186MB              | PILOT VALVE SEAT             | 2                  |                                                                                                                                |
| 15-6    | 9S1BP0011              | O RING P-11                  | 2                  |                                                                                                                                |
| 15-7    | 1H10009MK              | PILOT VALVE ASSEMBLY         | 2                  |                                                                                                                                |
| 15-8    | 1H30020MM              | SPRING                       | 2                  |                                                                                                                                |
| 15-9    | 1H30021MB              | SPRING SEAT                  | 2                  |                                                                                                                                |
| 15-10   | 9T7225016              | SCREW M5 × 16                | 13                 |                                                                                                                                |
| 15-11   | 9S1BG0035              | O RING G-35                  | 1                  |                                                                                                                                |
| 15-12   | 1H30022MP              | BUSHING                      | 1                  |                                                                                                                                |
| 16      | 1G20014MM              | CENTER ROD                   | 1                  |                                                                                                                                |
| 18      | 1H30016MB              | CUSHION                      | 2                  |                                                                                                                                |
| 19      | 1G20015PN              | MANIFOLD                     | 2                  |                                                                                                                                |
| 20      | 1H10004MN              | MAIN VALVE ASSEMBLY          | 1                  |                                                                                                                                |
| 20-1    | 1H30028MM              | RESET BUTTON                 | 1                  |                                                                                                                                |
| 20-2    | 9S1BP0005              | O RING P-5                   | 1                  |                                                                                                                                |
| 20-3    | 1H30029MB              | CAP A                        | 1                  | The parts of #20 are available with a set as                                                                                   |
| 20-3    | 9S1BP0045              | O RING P-45                  | 2                  | [1H10004MN:MAIN VALVE ASSEMBLY]. This is also available individually.                                                          |
| 20-4    | 1H30032MB              | PACKING                      | 1                  | is also available individually.                                                                                                |
|         |                        | C SPOOL ASSEMBLY (Looped C®) |                    |                                                                                                                                |
| 20-6    | 1H10002MK<br>1H30023MM | SEAL RING                    | 5                  |                                                                                                                                |
|         |                        |                              |                    | The parts of #20-6 are available with a set as [1H10002MK: C SPOOL ASSEMBLY (Looped C®)]. This is also available individually. |
| 20-7    | 1H10006MK              | SLEEVE ASSEMBLY              | 1                  | The parts of #20 are available with a set as [1H10004MN: MAIN VALVE ASSEMBLY]. This is also available individually.            |
| 20-7-1  | 9S1BJ2030              | O RING JASO-2030             | 6                  | The parts of #20-7 are available with a set as [1H10006MK:SLEEVE ASSEMBLY]. This is also available individually.               |
| 20-8    | 1H10007MN              | VALVE BODY ASSEMBLY          | 1                  | The parts of #20 are available with a set as [1H10004MN:MAIN VALVE ASSEMBLY]. This is also available individually.             |
| 20-9    | 1H30030MB              | CUSHION                      | 1                  |                                                                                                                                |
| 20-10   | 1H30031MB              | CAP B                        | 1                  |                                                                                                                                |
| 21      | 9B1290800              | BOLT M8×130                  | 4                  |                                                                                                                                |
| 22      | 1G90001MN              | BALL VALVE                   | 1                  |                                                                                                                                |
| 24      | 1H30017MB              | VALVE BODY GASKET            | 1                  |                                                                                                                                |
| 25      | 1H90003MK              | SILENCER                     | 1                  |                                                                                                                                |
| 26      | 9B1210830              | BOLT M8 × 30                 | 4                  |                                                                                                                                |
| 28      | 1G30022PB              | BASE                         | 2                  |                                                                                                                                |
| 29      | 1H30055MB              | RUBBER FEET                  | 4                  |                                                                                                                                |
| 30      | 1G20017PM              | CENTER DISK                  | 2                  |                                                                                                                                |
| 32      | 9N2210800              | NUT M8                       | 8                  |                                                                                                                                |
| 33      | 9W1210800              | PLAIN WASHER M8              | 32                 |                                                                                                                                |
| 36      | 9N1610800              | NUT M8                       | 20                 |                                                                                                                                |