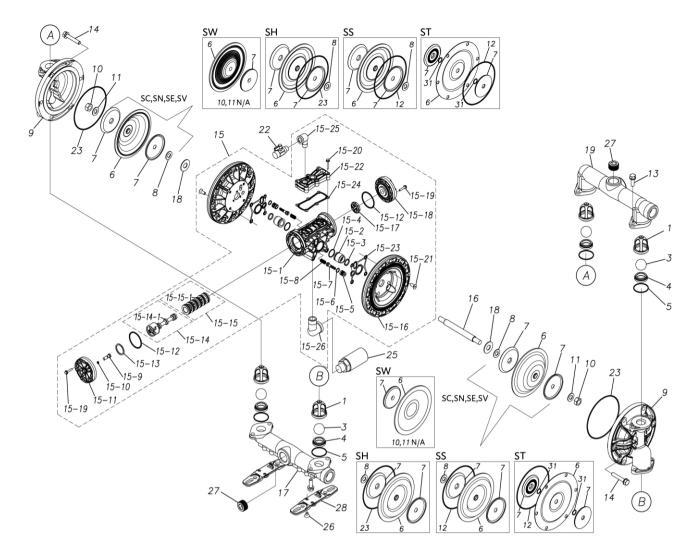

## Exploded View Drawing and Parts List

## Model: TC-X250SS-A

Model Number: 1H00308MP

The part list and exploded view drawing as attached below indicate the full list of parts for the above mentioned pump model.

When ordering parts take care to select the correct model pump and required parts. Also be aware that models may change over time as improvements are made so crossreferencing the pumps serial number assembly date and service code are also recommended.

Please contact your Pump Distributor directly for more information.

Parts List

TC-X250SS-A

1H00308MP

| Ref.No. | Parts No. | Description           | Parts<br>Component | Remark |
|---------|-----------|-----------------------|--------------------|--------|
| 1       | 1H20100MM | VALVE STOPPER         | 4                  |        |
| 3       | 1H20018EB | BALL                  | 4                  |        |
| 4       | 1H20007EB | VALVE SEAT            | 4                  |        |
| 5       | 9S1EG0045 | O RING G-45           | 4                  |        |
| 6       | 1H20030SB | DIAPHRAGM             | 2                  |        |
| 7       | 1H20022MM | CENTER DISK           | 4                  |        |
| 8       | 9W1211400 | WASHER M14            | 2                  |        |
| 9       | 1H20008SM | OUT CHAMBER           | 2                  |        |
| 10      | 9N1311400 | NUT M14 × 1.5         | 2                  |        |
| 11      | 9W3311400 | CONED DISK SPRING M14 | 2                  |        |
| 12      | 9S1BG0145 | O RING G-145          | 2                  |        |
| 13      | 9B2211030 | BOLT M10 × 30         | 8                  |        |
| 14      | 9B2211040 | BOLT M10 × 40         | 12                 |        |
| 15      | 1H10037MP | BODY ASSEMBLY         | 1                  |        |

Parts List

### TC-X250SS-A

#### 1H00308MP

| Ref.No. | Parts No. | Description                  | Parts     | Remark                                                                                                                         |
|---------|-----------|------------------------------|-----------|--------------------------------------------------------------------------------------------------------------------------------|
|         |           | BODY                         | Component |                                                                                                                                |
| 15-1    | 1H30097MM |                              | 1         |                                                                                                                                |
| 15-2    | 1H30107MM | THROAT BEARING               | 2         |                                                                                                                                |
| 15-3    | 9S2BA0018 | PACKING                      | 2         | The parts of #15 are available with a set as<br>[1H10037MP:BODY ASSEMBLY]. This is also<br>available individually.             |
| 15-4    | 9S1BJ2023 | O RING JASO-2023             | 2         |                                                                                                                                |
| 15-5    | 1H30187MB | PILOT VALVE SEAT             | 2         |                                                                                                                                |
| 15-6    | 9S1BJ1011 | O RING JASO-1011             | 2         |                                                                                                                                |
| 15-7    | 1H10009MK | PILOT VALVE ASSEMBLY         | 2         |                                                                                                                                |
| 15-8    | 1H30020MM | SPRING                       | 2         |                                                                                                                                |
| 15-9    | 1H30028MM | RESET BUTTON                 | 1         |                                                                                                                                |
| 15-10   | 9S1BP0005 | O RING P-5                   | 1         |                                                                                                                                |
| 15-11   | 1H30101MB |                              | 1         |                                                                                                                                |
| 15-12   | 9S1BG0055 | O RING G-55                  | 2         |                                                                                                                                |
| 15-13   | 1H30032MB | PACKING                      | 1         |                                                                                                                                |
| 15-14   | 1H10002MK | C SPOOL ASSEMBLY (Looped C®) | 1         |                                                                                                                                |
| 15-14-1 | 1H30023MM | SEAL RING                    | 5         | The parts of #15-14 are available with a set as [1H10002MK:C SPOOL ASSEMBLY (Looped C®)]. This is also available individually. |
| 15-15   | 1H10006MK | SLEEVE ASSEMBLY              | 1         | The parts of #15 are available with a set as [1H10037MP : BODY ASSEMBLY]. This is also available individually.                 |
| 15-15-1 | 9S1BJ2030 | O RING JASO-2030             | 6         | The parts of #15-15 are available with a set as [1H10006MK : SLEEVE ASSEMBLY]. This is also available individually.            |
| 15-16   | 1H30098MM | AIR CHAMBER                  | 2         |                                                                                                                                |
| 15-17   | 1H30030MB | CUSHION                      |           | -                                                                                                                              |
| 15-18   | 1H30099MB | САР В                        | 1         | The parts of #15 are available with a set as<br>[1H10037MP : BODY ASSEMBLY]. This is also<br>available individually.           |
| 15-19   | 9B2210525 | BOLT M5 × 25                 | 8         |                                                                                                                                |
| 15-20   | 9B2210530 | BOLT M5 × 30                 | 6         |                                                                                                                                |
| 15-21   | 9B5410820 | BOLT M8 × 20                 | 8         |                                                                                                                                |
| 15-22   | 1H30100MP | COVER                        | 1         |                                                                                                                                |
| 15-23   | 1H30102MB | PACKING BODY                 | 2         |                                                                                                                                |
| 15-24   | 1H30103MB | PACKING COVER                | 1         |                                                                                                                                |
| 15-25   | 9P20P0303 | STREET ELBOW R3/8 × Rc3/8    | 1         |                                                                                                                                |
| 15-26   | 9P20P0505 | STREET ELBOW R3/4 × Rc3/4    | 1         | 4                                                                                                                              |
| 16      | 1H20036MM | CENTER ROD                   | 1         |                                                                                                                                |
| 17      | 1H20009SP | IN MANIFOLD                  | 1         |                                                                                                                                |
| 18      | 1H30016MB | CUSHION                      | 2         |                                                                                                                                |
| 19      | 1H20010SP | OUT MANIFOLD                 | 1         |                                                                                                                                |
| 22      | 1H90002MP | BALL VALVE                   | 1         |                                                                                                                                |
| 23      | 9S1EG0145 | O RING G-145                 | 2         |                                                                                                                                |
| 25      | 1H90003MK | SILENCER                     | 1         |                                                                                                                                |
| 26      | 9B5290802 | BOLT M8×12                   | 2         |                                                                                                                                |
| 23      | 9P63P9910 | PLUG                         | 4         |                                                                                                                                |
| 28      | 1H30188MB | BASE                         | 2         |                                                                                                                                |
| 29      | 1H90001MB | SEAL TAPE                    | 1         |                                                                                                                                |