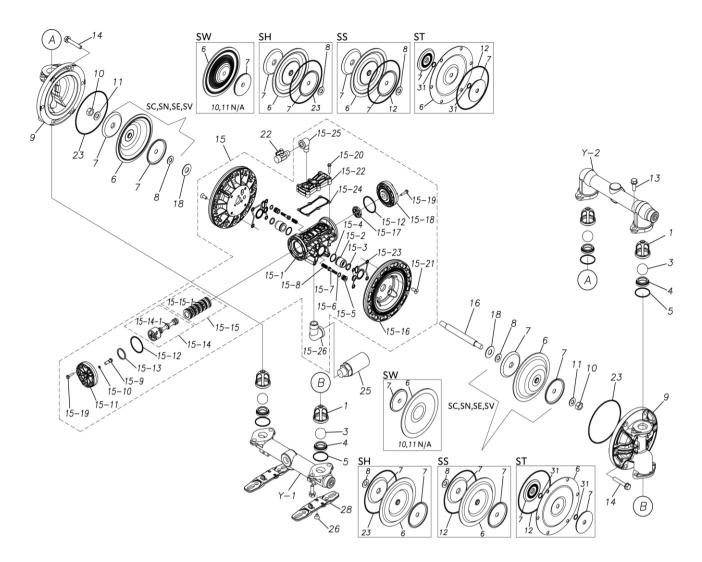

Please contact your Pump Distributor directly for more information.

■ Parts List TC-X200SS-A 1H00308MP-20Y

| Ref.No. | Parts No. | Description           | Parts<br>Component | Remark |
|---------|-----------|-----------------------|--------------------|--------|
| 1       | 1H20100MM | VALVE STOPPER         | 4                  |        |
| 3       | 1H20018EB | BALL                  | 4                  |        |
| 4       | 1H20007EB | VALVE SEAT            | 4                  |        |
| 5       | 9S1EG0045 | O RING G-45           | 4                  |        |
| 6       | 1H20030SB | DIAPHRAGM             | 2                  |        |
| 7       | 1H20022MM | CENTER DISK           | 4                  |        |
| 8       | 9W1211400 | WASHER M14            | 2                  |        |
| 9       | 1H20008SM | OUT CHAMBER           | 2                  |        |
| 10      | 9N1311400 | NUT M14 × 1.5         | 2                  |        |
| 11      | 9W3311400 | CONED DISK SPRING M14 | 2                  |        |
| 12      | 9S1BG0145 | O RING G-145          | 2                  |        |
| 13      | 9B2211030 | BOLT M10 × 30         | 8                  |        |
| 14      | 9B2211040 | BOLT M10 × 40         | 12                 |        |
| 15      | 1H10037MP | BODY ASSEMBLY         | 1                  |        |

| Ref.No.  | Parts No.              | Description                           | Parts<br>Component | Remark                                                                                                                 |
|----------|------------------------|---------------------------------------|--------------------|------------------------------------------------------------------------------------------------------------------------|
| 15-1     | 1H30097MM              | BODY                                  | 1                  |                                                                                                                        |
| 15-2     | 1H30107MM              | THROAT BEARING                        | 2                  |                                                                                                                        |
| 15-3     | 9S2BA0018              | PACKING                               | 2                  |                                                                                                                        |
| 15-4     | 9S1BJ2023              | O RING JASO-2023                      | 2                  | The parts of #15 are available with a set as [1H10037MP:BODY ASSEMBLY]. This is also available individually.           |
| 15-5     | 1H30187MB              | PILOT VALVE SEAT                      | 2                  |                                                                                                                        |
| 15-6     | 9S1BJ1011              | O RING JASO-1011                      | 2                  |                                                                                                                        |
| 15-7     | 1H10009MK              | PILOT VALVE ASSEMBLY                  | 2                  |                                                                                                                        |
| 15-8     | 1H30020MM              | SPRING                                | 2                  |                                                                                                                        |
| 15-9     | 1H30028MM              | RESET BUTTON                          | 1                  |                                                                                                                        |
| 15-10    | 9S1BP0005              | O RING P-5                            | 1                  |                                                                                                                        |
| 15-11    | 1H30101MB              | CAP A                                 | 1                  |                                                                                                                        |
| 15-12    | 9S1BG0055              | O RING G-55                           | 2                  |                                                                                                                        |
| 15-13    | 1H30032MB              | PACKING                               | 1                  |                                                                                                                        |
| 15-14    | 1H10002MK              | C SPOOL ASSEMBLY (Looped C®)          | 1                  |                                                                                                                        |
| 15-14-1  | 1H30023MM              | SEAL RING                             | 5                  | The parts of #15-14 are available with a set as                                                                        |
| 10 14 1  | THOOGENIN              |                                       |                    | [1H10002MK: C SPOOL ASSEMBLY (Looped C®)]. This is also available individually.                                        |
| 15–15    | 1H10006MK              | SLEEVE ASSEMBLY                       | 1                  | The parts of #15 are available with a set as [1H10037MP:BODY ASSEMBLY]. This is also available individually.           |
| 15-15-1  | 9S1BJ2030              | O RING JASO-2030                      | 6                  | The parts of #15-15 are available with a set as [1H10006MK:SLEEVE ASSEMBLY]. This is also available individually.      |
| 15-16    | 1H30098MM              | AIR CHAMBER                           | 2                  |                                                                                                                        |
| 15-17    | 1H30030MB              | CUSHION                               | 1                  |                                                                                                                        |
| 15-18    | 1H30099MB              | CAP B                                 | 1                  |                                                                                                                        |
| 15-19    | 9B2210525              | BOLT M5 × 25                          | 8                  | The parts of #15 are available with a set as                                                                           |
| 15-20    | 9B2210530              | BOLT M5 × 30                          | 6                  | [1H10037MP:BODY ASSEMBLY]. This is also                                                                                |
| 15-21    | 9B5410820              | BOLT M8 × 20                          | 8                  | available individually.                                                                                                |
| 15-22    | 1H30100MP              | COVER                                 | 1                  |                                                                                                                        |
| 15-23    | 1H30102MB              | PACKING BODY                          | 2                  |                                                                                                                        |
| 15-24    | 1H30103MB              | PACKING COVER                         | 1                  |                                                                                                                        |
| 15-25    | 9P20P0303              | STREET ELBOW R3/8 × Rc3/8             | 1                  |                                                                                                                        |
| 15-26    | 9P20P0505              | STREET ELBOW R3/4 × Rc3/4             | 1                  |                                                                                                                        |
| 16       | 1H20036MM              | CENTER ROD                            | 1                  |                                                                                                                        |
| 18       | 1H30016MB              | CUSHION                               | 2                  |                                                                                                                        |
| 22       | 1H90002MP              | BALL VALVE                            | 1                  |                                                                                                                        |
| 23       | 9S1EG0145              | O RING G-145                          | 2                  |                                                                                                                        |
| 25<br>25 | 1H90003MK              | SILENCER                              | 1                  |                                                                                                                        |
|          |                        | BOLT M8 × 12                          |                    |                                                                                                                        |
| 26       | 9B5290802              | BASE                                  | 2                  |                                                                                                                        |
| 28       | 1H30188MB              |                                       | 2                  |                                                                                                                        |
| Y<br>Y-1 | 1G10009MP<br>1G20024SP | 20 EQUIVALENT SUS PT KIT  IN MANIFOLD | 1                  | The parts of #Y are available with a set as [1G10009MP:20 EQUIVALENT SUS PT KIT]. This is also available individually. |
| Y-2      | 1G20025SP              | OUT MANIFOLD                          | 1                  |                                                                                                                        |