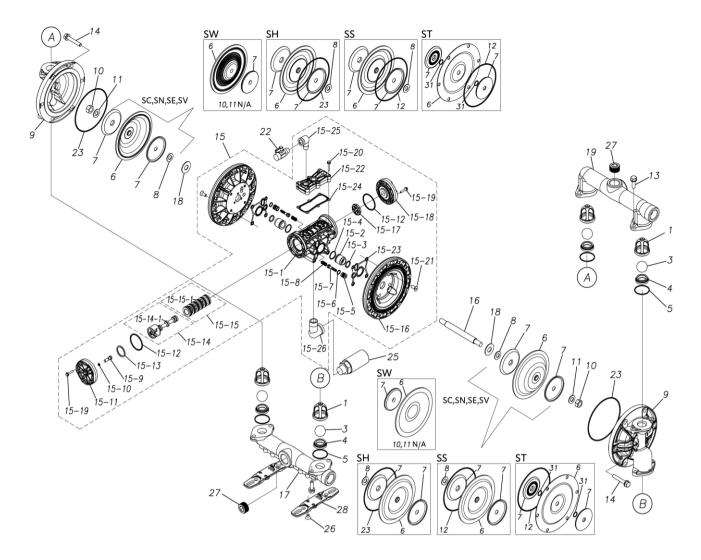

## **Exploded View Drawing and Parts List**

Model: TC-X250SH-A

Model Number: 1H00307MP

The part list and exploded view drawing as attached below indicate the full list of parts for the above mentioned pump model.

## ■ Parts List TC-X250SH-A 1H00307MP

| Ref.No. | Parts No. | Description           | Parts<br>Component | Remark |
|---------|-----------|-----------------------|--------------------|--------|
| 1       | 1H20100MM | VALVE STOPPER         | 4                  |        |
| 3       | 1H20018BB | BALL                  | 4                  |        |
| 4       | 1H20007BB | VALVE SEAT            | 4                  |        |
| 5       | 9S1BG0045 | O RING G-45           | 4                  |        |
| 6       | 1H20030HB | DIAPHRAGM             | 2                  |        |
| 7       | 1H20022MM | CENTER DISK           | 4                  |        |
| 8       | 9W1211400 | WASHER M14            | 2                  |        |
| 9       | 1H20008SM | OUT CHAMBER           | 2                  |        |
| 10      | 9N1311400 | NUT M14×1.5           | 2                  |        |
| 11      | 9W3311400 | CONED DISK SPRING M14 | 2                  |        |
| 13      | 9B2211030 | BOLT M10×30           | 8                  |        |
| 14      | 9B2211040 | BOLT M10 × 40         | 12                 |        |
| 15      | 1H10037MP | BODY ASSEMBLY         | 1                  |        |

| Ref.No. | Parts No. | Description                  | Parts<br>Component | Remark                                                                                                                          |
|---------|-----------|------------------------------|--------------------|---------------------------------------------------------------------------------------------------------------------------------|
| 15-1    | 1H30097MM | BODY                         | 1                  |                                                                                                                                 |
| 15-2    | 1H30107MM | THROAT BEARING               | 2                  | The parts of #15 are available with a set as [1H10037MP:BODY ASSEMBLY]. This is also available individually.                    |
| 15-3    | 9S2BA0018 | PACKING                      | 2                  |                                                                                                                                 |
| 15-4    | 9S1BJ2023 | O RING JASO-2023             | 2                  |                                                                                                                                 |
| 15-5    | 1H30187MB | PILOT VALVE SEAT             | 2                  |                                                                                                                                 |
| 15-6    | 9S1BJ1011 | O RING JASO-1011             | 2                  |                                                                                                                                 |
| 15-7    | 1H10009MK | PILOT VALVE ASSEMBLY         | 2                  |                                                                                                                                 |
| 15-8    | 1H30020MM | SPRING                       | 2                  |                                                                                                                                 |
| 15-9    | 1H30028MM | RESET BUTTON                 | 1                  |                                                                                                                                 |
| 15-10   | 9S1BP0005 | O RING P-5                   | 1                  |                                                                                                                                 |
| 15-11   | 1H30101MB | CAP A                        | 1                  |                                                                                                                                 |
| 15-12   | 9S1BG0055 | O RING G-55                  | 2                  |                                                                                                                                 |
| 15-13   | 1H30032MB | PACKING                      | 1                  |                                                                                                                                 |
| 15-14   | 1H10002MK | C SPOOL ASSEMBLY (Looped C®) | 1                  |                                                                                                                                 |
| 15-14-1 | 1H30023MM | SEAL RING                    | 5                  | The parts of #15-14 are available with a set as [1H10002MK: C SPOOL ASSEMBLY (Looped C®)]. This is also available individually. |
| 15-15   | 1H10006MK | SLEEVE ASSEMBLY              | 1                  | The parts of #15 are available with a set as [1H10037MP:BODY ASSEMBLY]. This is also available individually.                    |
| 15-15-1 | 9S1BJ2030 | O RING JASO-2030             | 6                  | The parts of #15-15 are available with a set as [1H10006MK:SLEEVE ASSEMBLY]. This is also available individually.               |
| 15-16   | 1H30098MM | AIR CHAMBER                  | 2                  |                                                                                                                                 |
| 15-17   | 1H30030MB | CUSHION                      | 1                  |                                                                                                                                 |
| 15-18   | 1H30099MB | CAP B                        | 1                  |                                                                                                                                 |
| 15-19   | 9B2210525 | BOLT M5 × 25                 | 8                  | The parts of #15 are evallable with a set of                                                                                    |
| 15-20   | 9B2210530 | BOLT M5 × 30                 | 6                  | The parts of #15 are available with a set as [1H10037MP:BODY ASSEMBLY]. This is also                                            |
| 15-21   | 9B5410820 | BOLT M8 × 20                 | 8                  | available individually.                                                                                                         |
| 15-22   | 1H30100MP | COVER                        | 1                  |                                                                                                                                 |
| 15-23   | 1H30102MB | PACKING BODY                 | 2                  |                                                                                                                                 |
| 15-24   | 1H30103MB | PACKING COVER                | 1                  |                                                                                                                                 |
| 15-25   | 9P20P0303 | STREET ELBOW R3/8 × Rc3/8    | 1                  |                                                                                                                                 |
| 15-26   | 9P20P0505 | STREET ELBOW R3/4 × Rc3/4    | 1                  |                                                                                                                                 |
| 16      | 1H20036MM | CENTER ROD                   | 1                  |                                                                                                                                 |
| 17      | 1H20009SP | IN MANIFOLD                  | 1                  |                                                                                                                                 |
| 18      | 1H30016MB | CUSHION                      | 2                  |                                                                                                                                 |
| 19      | 1H20010SP | OUT MANIFOLD                 | 1                  |                                                                                                                                 |
| 22      | 1H90002MP | BALL VALVE                   | 1                  |                                                                                                                                 |
| 23      | 9S1BG0145 | O RING G-145                 | 4                  |                                                                                                                                 |
| 25      | 1H90003MK | SILENCER                     | 1                  |                                                                                                                                 |
| 26      | 9B5290802 | BOLT M8×12                   | 2                  |                                                                                                                                 |
| 27      | 9P63P9910 | PLUG                         | 4                  |                                                                                                                                 |
| 28      | 1H30188MB | BASE                         | 2                  |                                                                                                                                 |
| 29      | 1H90001MB | SEAL TAPE                    | 1                  |                                                                                                                                 |