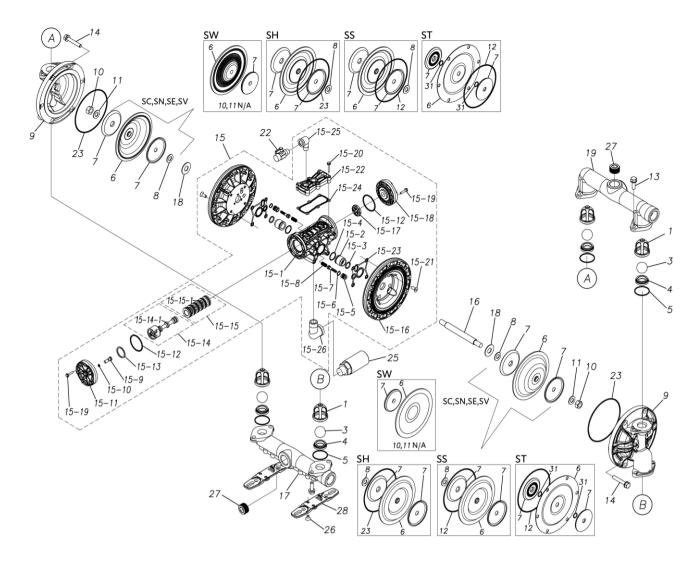

## ■ Parts List TC-X250ST-A 1H00306MP

| Ref.No. | Parts No. | Description           | Parts<br>Component | Remark |
|---------|-----------|-----------------------|--------------------|--------|
| 1       | 1H20100MM | VALVE STOPPER         | 4                  |        |
| 3       | 1H20019TM | BALL                  | 4                  |        |
| 4       | 1H20005TM | VALVE SEAT            | 4                  |        |
| 5       | 9S1TG0045 | O RING G-45           | 4                  |        |
| 6       | 1H20028T5 | DIAPHRAGM             | 2                  |        |
| 7       | 1H20026TM | CENTER DISK           | 4                  |        |
| 9       | 1H20008SM | OUT CHAMBER           | 2                  |        |
| 10      | 9N1311400 | NUT M14×1.5           | 2                  |        |
| 11      | 9W3311400 | CONED DISK SPRING M14 | 2                  |        |
| 12      | 9S1BG0145 | O RING G-145          | 2                  |        |
| 13      | 9B2211030 | BOLT M10×30           | 8                  |        |
| 14      | 9B2211040 | BOLT M10 × 40         | 12                 |        |
| 15      | 1H10037MP | BODY ASSEMBLY         | 1                  |        |

| Ref.No. | Parts No.              | Description                  | Parts<br>Component | Remark                                                                                                            |
|---------|------------------------|------------------------------|--------------------|-------------------------------------------------------------------------------------------------------------------|
| 15-1    | 1H30097MM              | BODY                         | 1                  | The parts of #15 are available with a set as [1H10037MP:BODY ASSEMBLY]. This is also available individually.      |
| 15-2    | 1H30107MM              | THROAT BEARING               | 2                  |                                                                                                                   |
| 15-3    | 9S2BA0018              | PACKING                      | 2                  |                                                                                                                   |
| 15-4    | 9S1BJ2023              | O RING JASO-2023             | 2                  |                                                                                                                   |
| 15-5    | 1H30187MB              | PILOT VALVE SEAT             | 2                  |                                                                                                                   |
| 15-6    | 9S1BJ1011              | O RING JASO-1011             | 2                  |                                                                                                                   |
| 15-7    | 1H10009MK              | PILOT VALVE ASSEMBLY         | 2                  |                                                                                                                   |
| 15-8    | 1H30020MM              | SPRING                       | 2                  |                                                                                                                   |
| 15-9    | 1H30028MM              | RESET BUTTON                 | 1                  |                                                                                                                   |
| 15-10   | 9S1BP0005              | O RING P-5                   | 1                  |                                                                                                                   |
| 15-11   | 1H30101MB              | CAP A                        | 1                  |                                                                                                                   |
| 15-12   | 9S1BG0055              | O RING G-55                  | 2                  |                                                                                                                   |
| 15-13   | 1H30032MB              | PACKING                      | 1                  |                                                                                                                   |
| 15-14   | 1H10002MK              | C SPOOL ASSEMBLY (Looped C®) | 1                  |                                                                                                                   |
| 15-14-1 | 1H30023MM              | SEAL RING                    | 5                  | The parts of #15-14 are available with a set as                                                                   |
| 10 14 1 | THOOSEOMIN             |                              | , v                | [1H10002MK:C SPOOL ASSEMBLY (Looped C®)]. This is also available individually.                                    |
| 15-15   | 1H10006MK              | SLEEVE ASSEMBLY              | 1                  | The parts of #15 are available with a set as [1H10037MP:BODY ASSEMBLY]. This is also available individually.      |
| 15-15-1 | 9S1BJ2030              | O RING JASO-2030             | 6                  | The parts of #15-15 are available with a set as [1H10006MK:SLEEVE ASSEMBLY]. This is also available individually. |
| 15-16   | 1H30098MM              | AIR CHAMBER                  | 2                  |                                                                                                                   |
| 15-17   | 1H30030MB              | CUSHION                      | 1                  | The parts of #15 are available with a set as [1H10037MP:BODY ASSEMBLY]. This is also available individually.      |
| 15-18   | 1H30099MB              | CAP B                        | 1                  |                                                                                                                   |
| 15-19   | 9B2210525              | BOLT M5 × 25                 | 8                  |                                                                                                                   |
| 15-20   | 9B2210530              | BOLT M5×30                   | 6                  |                                                                                                                   |
| 15-21   | 9B5410820              | BOLT M8 × 20                 | 8                  |                                                                                                                   |
| 15-22   | 1H30100MP              | COVER                        | 1                  |                                                                                                                   |
| 15-23   | 1H30102MB              | PACKING BODY                 | 2                  |                                                                                                                   |
| 15-24   | 1H30103MB              | PACKING COVER                | 1                  | -                                                                                                                 |
| 15-25   | 9P20P0303              | STREET ELBOW R3/8 × Rc3/8    | 1                  | -                                                                                                                 |
| 15-26   | 9P20P0505              | STREET ELBOW R3/4 × Rc3/4    | 1                  |                                                                                                                   |
| 16      | 1H20036MM              | CENTER ROD                   | 1                  |                                                                                                                   |
| 17      | 1H20009SP              | IN MANIFOLD                  | 1                  |                                                                                                                   |
| 18      | 1H30016MB              | CUSHION                      | 2                  |                                                                                                                   |
| 19      | 1H20010NB              | OUT MANIFOLD                 | 1                  |                                                                                                                   |
| 22      | 1H90002MP              | BALL VALVE                   | 1                  |                                                                                                                   |
| 23      | 9S1TG0145              | O RING G-145                 | 2                  |                                                                                                                   |
| 25      | 1H90003MK              | SILENCER                     | 1                  |                                                                                                                   |
| 26      | 9B5290802              | BOLT M8 × 12                 | 2                  |                                                                                                                   |
| 27      | 9P63P9910              | PLUG                         | +                  |                                                                                                                   |
| 28      |                        | BASE                         | 2                  |                                                                                                                   |
| 28      | 1H30188MB<br>1H90001MB | SEAL TAPE                    |                    |                                                                                                                   |
|         |                        | O RING P-14                  | 1                  |                                                                                                                   |
| 31      | 9S1TP0014              | O TURNOT IT                  | 4                  |                                                                                                                   |