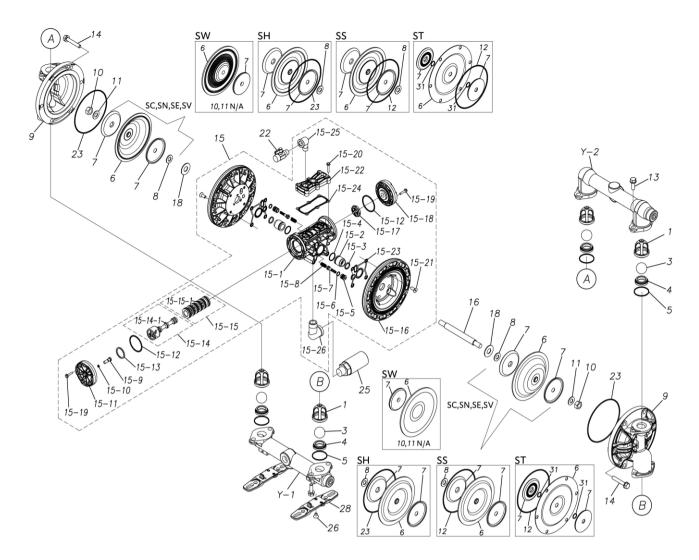

## **Exploded View Drawing and Parts List**

Model: TC-X200ST-A

Model Number: 1H00306MP-20Y

The part list and exploded view drawing as attached below indicate the full list of parts for the above mentioned pump model.

## ■ Parts List TC-X200ST-A 1H00306MP-20Y

| Ref.No. | Parts No. | Description           | Parts<br>Component | Remark |
|---------|-----------|-----------------------|--------------------|--------|
| 1       | 1H20100MM | VALVE STOPPER         | 4                  |        |
| 3       | 1H20019TM | BALL                  | 4                  |        |
| 4       | 1H20005TM | VALVE SEAT            | 4                  |        |
| 5       | 9S1TG0045 | O RING G-45           | 4                  |        |
| 6       | 1H20028T5 | DIAPHRAGM             | 2                  |        |
| 7       | 1H20026TM | CENTER DISK           | 4                  |        |
| 9       | 1H20008SM | OUT CHAMBER           | 2                  |        |
| 10      | 9N1311400 | NUT M14×1.5           | 2                  |        |
| 11      | 9W3311400 | CONED DISK SPRING M14 | 2                  |        |
| 12      | 9S1BG0145 | O RING G-145          | 2                  |        |
| 13      | 9B2211030 | BOLT M10×30           | 8                  |        |
| 14      | 9B2211040 | BOLT M10 × 40         | 12                 |        |
| 15      | 1H10037MP | BODY ASSEMBLY         | 1                  |        |

| 15-1<br>15-2<br>15-3<br>15-4<br>15-5<br>15-6 | 1H30097MM<br>1H30107MM<br>9S2BA0018<br>9S1BJ2023 | BODY THROAT BEARING PACKING           | 1 2 |                                                                                                                       |
|----------------------------------------------|--------------------------------------------------|---------------------------------------|-----|-----------------------------------------------------------------------------------------------------------------------|
| 15-3<br>15-4<br>15-5<br>15-6                 | 9S2BA0018                                        |                                       |     |                                                                                                                       |
| 15-4<br>15-5<br>15-6                         |                                                  | PACKING                               |     |                                                                                                                       |
| 15-5<br>15-6                                 | 9S1BJ2023                                        |                                       | 2   | The parts of #15 are available with a set as [1H10037MP:BODY ASSEMBLY]. This is also available individually.          |
| 15-6                                         |                                                  | O RING JASO-2023                      | 2   |                                                                                                                       |
|                                              | 1H30187MB                                        | PILOT VALVE SEAT                      | 2   |                                                                                                                       |
| 15-7                                         | 9S1BJ1011                                        | O RING JASO-1011                      | 2   |                                                                                                                       |
| ,                                            | 1H10009MK                                        | PILOT VALVE ASSEMBLY                  | 2   |                                                                                                                       |
| 15-8                                         | 1H30020MM                                        | SPRING                                | 2   |                                                                                                                       |
| 15-9                                         | 1H30028MM                                        | RESET BUTTON                          | 1   |                                                                                                                       |
| 15-10                                        | 9S1BP0005                                        | O RING P-5                            | 1   |                                                                                                                       |
| 15-11                                        | 1H30101MB                                        | CAP A                                 | 1   |                                                                                                                       |
| 15-12                                        | 9S1BG0055                                        | O RING G-55                           | 2   |                                                                                                                       |
| 15-13                                        | 1H30032MB                                        | PACKING                               | 1   |                                                                                                                       |
| 15-14                                        | 1H10002MK                                        | C SPOOL ASSEMBLY (Looped C®)          | 1   |                                                                                                                       |
| 15-14-1                                      | 1H30023MM                                        | SEAL RING                             | 5   | The parts of #15-14 are available with a set a                                                                        |
|                                              |                                                  |                                       |     | [1H10002MK:C SPOOL ASSEMBLY (Looped C®)]. This is also available individually.                                        |
| 15-15                                        | 1H10006MK                                        | SLEEVE ASSEMBLY                       | 1   | The parts of #15 are available with a set as [1H10037MP:BODY ASSEMBLY]. This is also available individually.          |
| 15-15-1                                      | 9S1BJ2030                                        | O RING JASO-2030                      | 6   | The parts of #15-15 are available with a set [1H10006MK:SLEEVE ASSEMBLY]. This is also available individually.        |
| 15-16                                        | 1H30098MM                                        | AIR CHAMBER                           | 2   |                                                                                                                       |
| 15-17                                        | 1H30030MB                                        | CUSHION                               | 1   | The parts of #15 are available with a set as [1H10037MP:BODY ASSEMBLY]. This is also available individually.          |
| 15-18                                        | 1H30099MB                                        | CAP B                                 | 1   |                                                                                                                       |
| 15-19                                        | 9B2210525                                        | BOLT M5×25                            | 8   |                                                                                                                       |
| 15-20                                        | 9B2210530                                        | BOLT M5×30                            | 6   |                                                                                                                       |
| 15-21                                        | 9B5410820                                        | BOLT M8×20                            | 8   |                                                                                                                       |
| 15-22                                        | 1H30100MP                                        | COVER                                 | 1   |                                                                                                                       |
| 15-23                                        | 1H30102MB                                        | PACKING BODY                          | 2   |                                                                                                                       |
| 15-24                                        | 1H30103MB                                        | PACKING COVER                         | 1   |                                                                                                                       |
| 15-25                                        | 9P20P0303                                        | STREET ELBOW R3/8 × Rc3/8             | 1   |                                                                                                                       |
| 15-26                                        | 9P20P0505                                        | STREET ELBOW R3/4 × Rc3/4             | 1   |                                                                                                                       |
| 16                                           | 1H20036MM                                        | CENTER ROD                            | 1   |                                                                                                                       |
| 18                                           | 1H30016MB                                        | CUSHION                               | 2   |                                                                                                                       |
| 22                                           | 1H90002MP                                        | BALL VALVE                            | 1   |                                                                                                                       |
| 23                                           | 9S1TG0145                                        | O RING G-145                          | 2   |                                                                                                                       |
| 25                                           | 1H90003MK                                        | SILENCER                              | 1   |                                                                                                                       |
| 26                                           | 9B5290802                                        | BOLT M8×12                            | 2   |                                                                                                                       |
|                                              | 1H30188MB                                        | BASE                                  | 2   |                                                                                                                       |
|                                              | 9S1TP0014                                        | O RING P-14                           | 4   |                                                                                                                       |
| 28                                           | I JULIEUUI4                                      |                                       | 1   |                                                                                                                       |
| 28<br>31                                     |                                                  | 20 EQUIVALENT SUS PT KIT              |     |                                                                                                                       |
| 28<br>31<br>Y                                | 1G10009MP                                        | 20 EQUIVALENT SUS PT KIT  IN MANIFOLD |     |                                                                                                                       |
| 28<br>31                                     |                                                  |                                       | 1   | The parts of #Y are available with a set as [1G10009MP:20 EQUIVALENT SUS PT KIT] This is also available individually. |