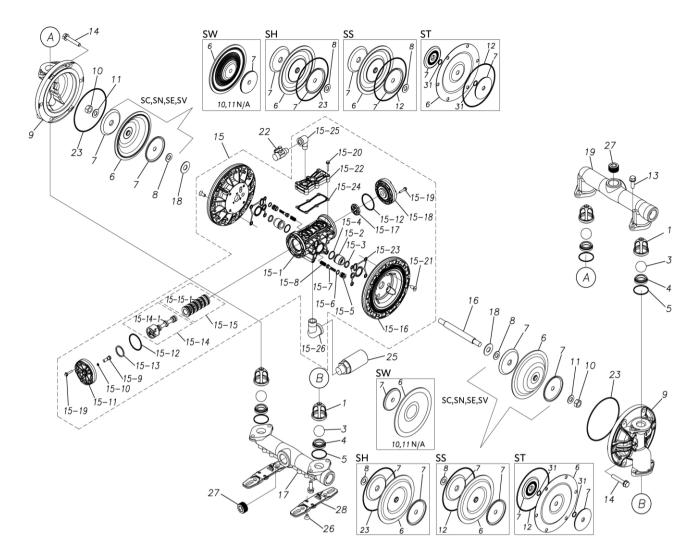

## ■ Parts List TC-X250SV-A 1H00305MP

| Ref.No. | Parts No. | Description           | Parts<br>Component | Remark |
|---------|-----------|-----------------------|--------------------|--------|
| 1       | 1H20100MM | VALVE STOPPER         | 4                  |        |
| 3       | 1H20018VB | BALL                  | 4                  |        |
| 4       | 1H20007VB | VALVE SEAT            | 4                  |        |
| 5       | 9S1VG0045 | O RING G-45           | 4                  |        |
| 6       | 1H20021VB | DIAPHRAGM             | 2                  |        |
| 7       | 1H20022MM | CENTER DISK           | 4                  |        |
| 8       | 9W1211400 | WASHER M14            | 2                  |        |
| 9       | 1H20008SM | OUT CHAMBER           | 2                  |        |
| 10      | 9N1311400 | NUT M14 × 1.5         | 2                  |        |
| 11      | 9W3311400 | CONED DISK SPRING M14 | 2                  |        |
| 13      | 9B2211030 | BOLT M10×30           | 8                  |        |
| 14      | 9B2211040 | BOLT M10×40           | 12                 |        |
| 15      | 1H10037MP | BODY ASSEMBLY         | 1                  |        |

| Ref.No. | Parts No. | Description                  | Parts<br>Component | Remark                                                                                                                         |
|---------|-----------|------------------------------|--------------------|--------------------------------------------------------------------------------------------------------------------------------|
| 15-1    | 1H30097MM | BODY                         | 1                  | The parts of #15 are available with a set as [1H10037MP:BODY ASSEMBLY]. This is also available individually.                   |
| 15-2    | 1H30107MM | THROAT BEARING               | 2                  |                                                                                                                                |
| 15-3    | 9S2BA0018 | PACKING                      | 2                  |                                                                                                                                |
| 15-4    | 9S1BJ2023 | O RING JASO-2023             | 2                  |                                                                                                                                |
| 15-5    | 1H30187MB | PILOT VALVE SEAT             | 2                  |                                                                                                                                |
| 15-6    | 9S1BJ1011 | O RING JASO-1011             | 2                  |                                                                                                                                |
| 15-7    | 1H10009MK | PILOT VALVE ASSEMBLY         | 2                  |                                                                                                                                |
| 15-8    | 1H30020MM | SPRING                       | 2                  |                                                                                                                                |
| 15-9    | 1H30028MM | RESET BUTTON                 | 1                  |                                                                                                                                |
| 15-10   | 9S1BP0005 | O RING P-5                   | 1                  |                                                                                                                                |
| 15-11   | 1H30101MB | CAP A                        | 1                  |                                                                                                                                |
| 15-12   | 9S1BG0055 | O RING G-55                  | 2                  |                                                                                                                                |
| 15-13   | 1H30032MB | PACKING                      | 1                  |                                                                                                                                |
| 15-14   | 1H10002MK | C SPOOL ASSEMBLY (Looped C®) | 1                  |                                                                                                                                |
| 15-14-1 | 1H30023MM | SEAL RING                    | 5                  | The parts of #15-14 are available with a set as [1H10002MK:C SPOOL ASSEMBLY (Looped C®)]. This is also available individually. |
| 15-15   | 1H10006MK | SLEEVE ASSEMBLY              | 1                  | The parts of #15 are available with a set as [1H10037MP:BODY ASSEMBLY]. This is also available individually.                   |
| 15-15-1 | 9S1BJ2030 | O RING JASO-2030             | 6                  | The parts of #15-15 are available with a set as [1H10006MK:SLEEVE ASSEMBLY]. This is also available individually.              |
| 15-16   | 1H30098MM | AIR CHAMBER                  | 2                  |                                                                                                                                |
| 15-17   | 1H30030MB | CUSHION                      | 1                  |                                                                                                                                |
| 15-18   | 1H30099MB | CAP B                        | 1                  |                                                                                                                                |
| 15-19   | 9B2210525 | BOLT M5 × 25                 | 8                  | The parts of #15 are available with a set as                                                                                   |
| 15-20   | 9B2210530 | BOLT M5 × 30                 | 6                  | [1H10037MP:BODY ASSEMBLY]. This is also                                                                                        |
| 15-21   | 9B5410820 | BOLT M8 × 20                 | 8                  | available individually.                                                                                                        |
| 15-22   | 1H30100MP | COVER                        | 1                  |                                                                                                                                |
| 15-23   | 1H30102MB | PACKING BODY                 | 2                  |                                                                                                                                |
| 15-24   | 1H30103MB | PACKING COVER                | 1                  |                                                                                                                                |
| 15-25   | 9P20P0303 | STREET ELBOW R3/8 × Rc3/8    | 1                  |                                                                                                                                |
| 15-26   | 9P20P0505 | STREET ELBOW R3/4 × Rc3/4    | 1                  |                                                                                                                                |
| 16      | 1H20036MM | CENTER ROD                   | 1                  |                                                                                                                                |
| 17      | 1H20009SP | IN MANIFOLD                  | 1                  |                                                                                                                                |
| 18      | 1H30016MB | CUSHION                      | 2                  |                                                                                                                                |
| 19      | 1H20010SP | OUT MANIFOLD                 | 1                  |                                                                                                                                |
| 22      | 1H90002MP | BALL VALVE                   | 1                  |                                                                                                                                |
| 23      | 9S1VG0145 | O RING G-145                 | 2                  |                                                                                                                                |
| 25      | 1H90003MK | SILENCER                     | 1                  |                                                                                                                                |
| 26      | 9B5290802 | BOLT M8×12                   | 2                  |                                                                                                                                |
| 27      | 9P63P9910 | PLUG                         | 4                  |                                                                                                                                |
| 28      | 1H30188MB | BASE                         | 2                  |                                                                                                                                |
| 29      | 1H90001MB | SEAL TAPE                    | 1                  |                                                                                                                                |