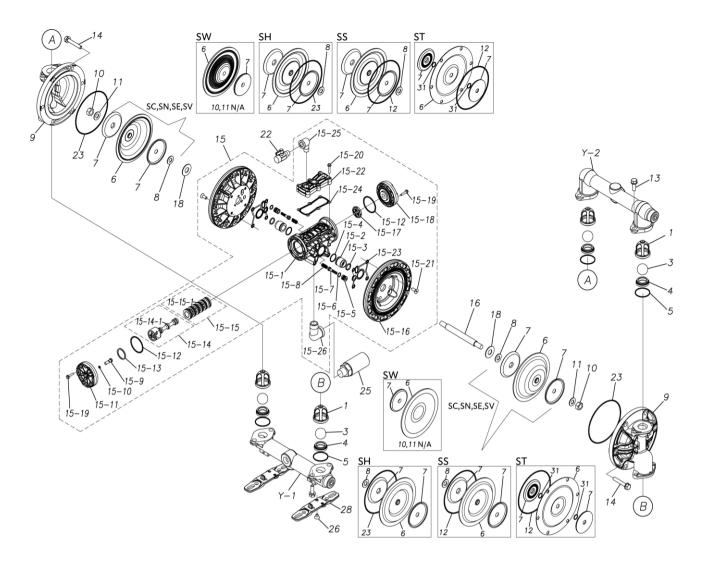

## **Exploded View Drawing and Parts List**

Model: TC-X200SV-A

Model Number: 1H00305MP-20Y

The part list and exploded view drawing as attached below indicate the full list of parts for the above mentioned pump model.

Please contact your Pump Distributor directly for more information.

■ Parts List TC-X200SV-A 1H00305MP-20Y

| Ref.No. | Parts No. | Description           | Parts<br>Component | Remark |
|---------|-----------|-----------------------|--------------------|--------|
| 1       | 1H20100MM | VALVE STOPPER         | 4                  |        |
| 3       | 1H20018VB | BALL                  | 4                  |        |
| 4       | 1H20007VB | VALVE SEAT            | 4                  |        |
| 5       | 9S1VG0045 | O RING G-45           | 4                  |        |
| 6       | 1H20021VB | DIAPHRAGM             | 2                  |        |
| 7       | 1H20022MM | CENTER DISK           | 4                  |        |
| 8       | 9W1211400 | WASHER M14            | 2                  |        |
| 9       | 1H20008SM | OUT CHAMBER           | 2                  |        |
| 10      | 9N1311400 | NUT M14 × 1.5         | 2                  |        |
| 11      | 9W3311400 | CONED DISK SPRING M14 | 2                  |        |
| 13      | 9B2211030 | BOLT M10×30           | 8                  |        |
| 14      | 9B2211040 | BOLT M10 × 40         | 12                 |        |
| 15      | 1H10037MP | BODY ASSEMBLY         | 1                  |        |

| Ref.No.  | Parts No.              | Description                           | Parts<br>Component | Remark                                                                                                                 |
|----------|------------------------|---------------------------------------|--------------------|------------------------------------------------------------------------------------------------------------------------|
| 15-1     | 1H30097MM              | BODY                                  | 1                  |                                                                                                                        |
| 15-2     | 1H30107MM              | THROAT BEARING                        | 2                  |                                                                                                                        |
| 15-3     | 9S2BA0018              | PACKING                               | 2                  |                                                                                                                        |
| 15-4     | 9S1BJ2023              | O RING JASO-2023                      | 2                  |                                                                                                                        |
| 15-5     | 1H30187MB              | PILOT VALVE SEAT                      | 2                  | The parts of #15 are available with a set as [1H10037MP:BODY ASSEMBLY]. This is also available individually.           |
| 15-6     | 9S1BJ1011              | O RING JASO-1011                      | 2                  |                                                                                                                        |
| 15-7     | 1H10009MK              | PILOT VALVE ASSEMBLY                  | 2                  |                                                                                                                        |
| 15-8     | 1H30020MM              | SPRING                                | 2                  |                                                                                                                        |
| 15-9     | 1H30028MM              | RESET BUTTON                          | 1                  |                                                                                                                        |
| 15-10    | 9S1BP0005              | O RING P-5                            | 1                  |                                                                                                                        |
| 15-11    | 1H30101MB              | CAP A                                 | 1                  |                                                                                                                        |
| 15-12    | 9S1BG0055              | O RING G-55                           | 2                  |                                                                                                                        |
| 15-13    | 1H30032MB              | PACKING                               | 1                  |                                                                                                                        |
| 15-14    | 1H10002MK              | C SPOOL ASSEMBLY (Looped C®)          | 1                  |                                                                                                                        |
| 15-14-1  | 1H30023MM              | SEAL RING                             | 5                  | The parts of #15-14 are available with a set as                                                                        |
| 10 11 1  | THOSE COMMIT           |                                       |                    | [1H10002MK: C SPOOL ASSEMBLY (Looped C®)]. This is also available individually.                                        |
| 15–15    | 1H10006MK              | SLEEVE ASSEMBLY                       | 1                  | The parts of #15 are available with a set as [1H10037MP:BODY ASSEMBLY]. This is also available individually.           |
| 15-15-1  | 9S1BJ2030              | O RING JASO-2030                      | 6                  | The parts of #15-15 are available with a set as [1H10006MK:SLEEVE ASSEMBLY]. This is also available individually.      |
| 15-16    | 1H30098MM              | AIR CHAMBER                           | 2                  |                                                                                                                        |
| 15-17    | 1H30030MB              | CUSHION                               | 1                  | The parts of #15 are available with a set as [1H10037MP:BODY ASSEMBLY]. This is also available individually.           |
| 15-18    | 1H30099MB              | CAP B                                 | 1                  |                                                                                                                        |
| 15-19    | 9B2210525              | BOLT M5 × 25                          | 8                  |                                                                                                                        |
| 15-20    | 9B2210530              | BOLT M5 × 30                          | 6                  |                                                                                                                        |
| 15-21    | 9B5410820              | BOLT M8 × 20                          | 8                  |                                                                                                                        |
| 15-22    | 1H30100MP              | COVER                                 | 1                  |                                                                                                                        |
| 15-23    | 1H30102MB              | PACKING BODY                          | 2                  |                                                                                                                        |
| 15-24    | 1H30103MB              | PACKING COVER                         | 1                  |                                                                                                                        |
| 15-25    | 9P20P0303              | STREET ELBOW R3/8 × Rc3/8             | 1                  |                                                                                                                        |
| 15-26    | 9P20P0505              | STREET ELBOW R3/4 × Rc3/4             | 1                  |                                                                                                                        |
| 16       | 1H20036MM              | CENTER ROD                            | 1                  |                                                                                                                        |
| 18       | 1H30016MB              | CUSHION                               | 2                  |                                                                                                                        |
| 22       | 1H90002MP              | BALL VALVE                            | 1                  |                                                                                                                        |
| 23       | 9S1VG0145              | O RING G-145                          | 2                  |                                                                                                                        |
| 25<br>25 | 1H90003MK              | SILENCER                              | 1                  |                                                                                                                        |
|          |                        | BOLT M8 × 12                          |                    |                                                                                                                        |
| 26       | 9B5290802              | BASE                                  | 2                  |                                                                                                                        |
| 28       | 1H30188MB              |                                       | 2                  |                                                                                                                        |
| Y<br>Y-1 | 1G10009MP<br>1G20024SP | 20 EQUIVALENT SUS PT KIT  IN MANIFOLD | 1                  | The parts of #Y are available with a set as [1G10009MP:20 EQUIVALENT SUS PT KIT]. This is also available individually. |
| Y-2      | 1G20025SP              | OUT MANIFOLD                          | 1                  |                                                                                                                        |