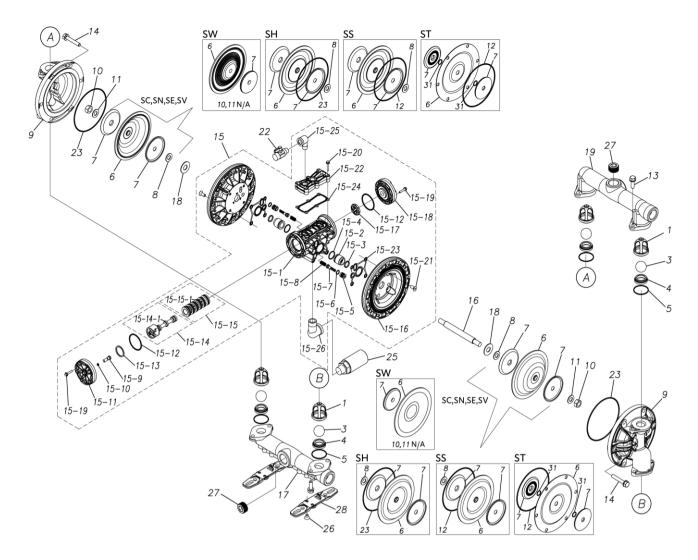

## ■ Parts List TC-X250SE-A 1H00304MP

| Ref.No. | Parts No. | Description           | Parts<br>Component | Remark |
|---------|-----------|-----------------------|--------------------|--------|
| 1       | 1H20100MM | VALVE STOPPER         | 4                  |        |
| 3       | 1H20018EB | BALL                  | 4                  |        |
| 4       | 1H20007EB | VALVE SEAT            | 4                  |        |
| 5       | 9S1EG0045 | O RING G-45           | 4                  |        |
| 6       | 1H20021EB | DIAPHRAGM             | 2                  |        |
| 7       | 1H20022MM | CENTER DISK           | 4                  |        |
| 8       | 9W1211400 | WASHER M14            | 2                  |        |
| 9       | 1H20008SM | OUT CHAMBER           | 2                  |        |
| 10      | 9N1311400 | NUT M14×1.5           | 2                  |        |
| 11      | 9W3311400 | CONED DISK SPRING M14 | 2                  |        |
| 13      | 9B2211030 | BOLT M10×30           | 8                  |        |
| 14      | 9B2211040 | BOLT M10×40           | 12                 |        |
| 15      | 1H10037MP | BODY ASSEMBLY         | 1                  |        |

| Ref.No. | Parts No. | Description                  | Parts<br>Component | Remark                                                                                                                         |
|---------|-----------|------------------------------|--------------------|--------------------------------------------------------------------------------------------------------------------------------|
| 15-1    | 1H30097MM | BODY                         | 1                  | The parts of #15 are available with a set as [1H10037MP:BODY ASSEMBLY]. This is also available individually.                   |
| 15-2    | 1H30107MM | THROAT BEARING               | 2                  |                                                                                                                                |
| 15-3    | 9S2BA0018 | PACKING                      | 2                  |                                                                                                                                |
| 15-4    | 9S1BJ2023 | O RING JASO-2023             | 2                  |                                                                                                                                |
| 15-5    | 1H30187MB | PILOT VALVE SEAT             | 2                  |                                                                                                                                |
| 15-6    | 9S1BJ1011 | O RING JASO-1011             | 2                  |                                                                                                                                |
| 15-7    | 1H10009MK | PILOT VALVE ASSEMBLY         | 2                  |                                                                                                                                |
| 15-8    | 1H30020MM | SPRING                       | 2                  |                                                                                                                                |
| 15-9    | 1H30028MM | RESET BUTTON                 | 1                  |                                                                                                                                |
| 15-10   | 9S1BP0005 | O RING P-5                   | 1                  |                                                                                                                                |
| 15-11   | 1H30101MB | CAP A                        | 1                  |                                                                                                                                |
| 15-12   | 9S1BG0055 | O RING G-55                  | 2                  |                                                                                                                                |
| 15-13   | 1H30032MB | PACKING                      | 1                  |                                                                                                                                |
| 15-14   | 1H10002MK | C SPOOL ASSEMBLY (Looped C®) | 1                  |                                                                                                                                |
| 15-14-1 | 1H30023MM | SEAL RING                    | 5                  | The parts of #15-14 are available with a set as [1H10002MK:C SPOOL ASSEMBLY (Looped C®)]. This is also available individually. |
| 15-15   | 1H10006MK | SLEEVE ASSEMBLY              | 1                  | The parts of #15 are available with a set as [1H10037MP:BODY ASSEMBLY]. This is also available individually.                   |
| 15-15-1 | 9S1BJ2030 | O RING JASO-2030             | 6                  | The parts of #15-15 are available with a set as [1H10006MK:SLEEVE ASSEMBLY]. This is also available individually.              |
| 15-16   | 1H30098MM | AIR CHAMBER                  | 2                  |                                                                                                                                |
| 15-17   | 1H30030MB | CUSHION                      | 1                  | The parts of #15 are available with a set as [1H10037MP:BODY ASSEMBLY]. This is also available individually.                   |
| 15-18   | 1H30099MB | CAP B                        | 1                  |                                                                                                                                |
| 15-19   | 9B2210525 | BOLT M5×25                   | 8                  |                                                                                                                                |
| 15-20   | 9B2210530 | BOLT M5 × 30                 | 6                  |                                                                                                                                |
| 15-21   | 9B5410820 | BOLT M8 × 20                 | 8                  |                                                                                                                                |
| 15-22   | 1H30100MP | COVER                        | 1                  |                                                                                                                                |
| 15-23   | 1H30102MB | PACKING BODY                 | 2                  |                                                                                                                                |
| 15-24   | 1H30103MB | PACKING COVER                | 1                  |                                                                                                                                |
| 15-25   | 9P20P0303 | STREET ELBOW R3/8 × Rc3/8    | 1                  |                                                                                                                                |
| 15-26   | 9P20P0505 | STREET ELBOW R3/4 × Rc3/4    | 1                  |                                                                                                                                |
| 16      | 1H20036MM | CENTER ROD                   | 1                  |                                                                                                                                |
| 17      | 1H20009SP | IN MANIFOLD                  | 1                  |                                                                                                                                |
| 18      | 1H30016MB | CUSHION                      | 2                  |                                                                                                                                |
| 19      | 1H20010SP | OUT MANIFOLD                 | 1                  |                                                                                                                                |
| 22      | 1H90002MP | BALL VALVE                   | 1                  |                                                                                                                                |
| 23      | 9S1EG0145 | O RING G-145                 | 2                  |                                                                                                                                |
| 25      | 1H90003MK | SILENCER                     | 1                  |                                                                                                                                |
| 26      | 9B5290802 | BOLT M8×12                   | 2                  |                                                                                                                                |
| 27      | 9P63P9910 | PLUG                         | 4                  |                                                                                                                                |
| 28      | 1H30188MB | BASE                         | 2                  |                                                                                                                                |
| 29      | 1H90001MB | SEAL TAPE                    | 1                  |                                                                                                                                |