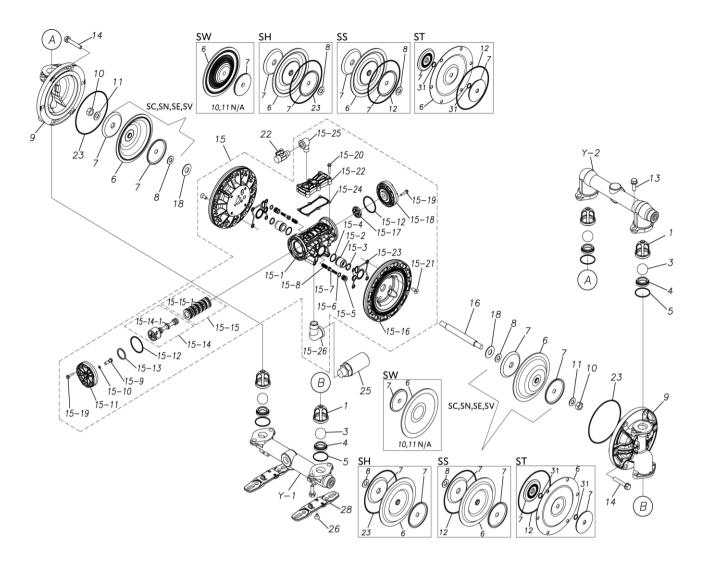

Please contact your Pump Distributor directly for more information.

■ Parts List TC-X200SE-A 1H00304MP-20Y

| Ref.No. | Parts No. | Description           | Parts<br>Component | Remark |
|---------|-----------|-----------------------|--------------------|--------|
| 1       | 1H20100MM | VALVE STOPPER         | 4                  |        |
| 3       | 1H20018EB | BALL                  | 4                  |        |
| 4       | 1H20007EB | VALVE SEAT            | 4                  |        |
| 5       | 9S1EG0045 | O RING G-45           | 4                  |        |
| 6       | 1H20021EB | DIAPHRAGM             | 2                  |        |
| 7       | 1H20022MM | CENTER DISK           | 4                  |        |
| 8       | 9W1211400 | WASHER M14            | 2                  |        |
| 9       | 1H20008SM | OUT CHAMBER           | 2                  |        |
| 10      | 9N1311400 | NUT M14 × 1.5         | 2                  |        |
| 11      | 9W3311400 | CONED DISK SPRING M14 | 2                  |        |
| 13      | 9B2211030 | BOLT M10×30           | 8                  |        |
| 14      | 9B2211040 | BOLT M10 × 40         | 12                 |        |
| 15      | 1H10037MP | BODY ASSEMBLY         | 1                  |        |

| Ref.No.                   | Parts No.                           | Description                   | Parts<br>Component | Remark                                                                                                                         |
|---------------------------|-------------------------------------|-------------------------------|--------------------|--------------------------------------------------------------------------------------------------------------------------------|
| 15-1                      | 1H30097MM                           | BODY                          | 1                  | The parts of #15 are available with a set as [1H10037MP:BODY ASSEMBLY]. This is also available individually.                   |
| 15-2                      | 1H30107MM                           | THROAT BEARING                | 2                  |                                                                                                                                |
| 15-3                      | 9S2BA0018                           | PACKING                       | 2                  |                                                                                                                                |
| 15-4                      | 9S1BJ2023                           | O RING JASO-2023              | 2                  |                                                                                                                                |
| 15-5                      | 1H30187MB                           | PILOT VALVE SEAT              | 2                  |                                                                                                                                |
| 15-6                      | 9S1BJ1011                           | O RING JASO-1011              | 2                  |                                                                                                                                |
| 15-7                      | 1H10009MK                           | PILOT VALVE ASSEMBLY          | 2                  |                                                                                                                                |
| 15-8                      | 1H30020MM                           | SPRING                        | 2                  |                                                                                                                                |
| 15-9                      | 1H30028MM                           | RESET BUTTON                  | 1                  |                                                                                                                                |
| 15-10                     | 9S1BP0005                           | O RING P-5                    | 1                  |                                                                                                                                |
| 15-11                     | 1H30101MB                           | CAP A                         | 1                  |                                                                                                                                |
| 15-12                     | 9S1BG0055                           | O RING G-55                   | 2                  |                                                                                                                                |
| 15-12                     | 1H30032MB                           | PACKING                       | 1                  |                                                                                                                                |
| 15-14                     | 1H10002MK                           | C SPOOL ASSEMBLY (Looped C®)  | 1                  |                                                                                                                                |
| 15-14-1                   | 1H30023MM                           | SEAL RING                     | 5                  |                                                                                                                                |
| 13-14-1                   | THSOUZSIMIM                         |                               | J                  | The parts of #15-14 are available with a set a [1H10002MK: C SPOOL ASSEMBLY (Looped C®)]. This is also available individually. |
| 15–15                     | 1H10006MK                           | SLEEVE ASSEMBLY               | 1                  | The parts of #15 are available with a set as [1H10037MP:BODY ASSEMBLY]. This is also available individually.                   |
| 15-15-1                   | 9S1BJ2030                           | O RING JASO-2030              | 6                  | The parts of #15-15 are available with a set a [1H10006MK:SLEEVE ASSEMBLY]. This is also available individually.               |
| 15-16                     | 1H30098MM                           | AIR CHAMBER                   | 2                  |                                                                                                                                |
| 15-17                     | 1H30030MB                           | CUSHION                       | 1                  | The parts of #15 are available with a set as [1H10037MP:BODY ASSEMBLY]. This is also available individually.                   |
| 15-18                     | 1H30099MB                           | CAP B                         | 1                  |                                                                                                                                |
| 15-19                     | 9B2210525                           | BOLT M5 × 25                  | 8                  |                                                                                                                                |
| 15-20                     | 9B2210530                           | BOLT M5 × 30                  | 6                  |                                                                                                                                |
| 15-21                     | 9B5410820                           | BOLT M8 × 20                  | 8                  |                                                                                                                                |
| 15-22                     | 1H30100MP                           | COVER                         | 1                  |                                                                                                                                |
| 15-23                     | 1H30102MB                           | PACKING BODY                  | 2                  |                                                                                                                                |
| 15-24                     | 1H30103MB                           | PACKING COVER                 | 1                  |                                                                                                                                |
| 15-25                     | 9P20P0303                           | STREET ELBOW R3/8 × Rc3/8     | 1                  |                                                                                                                                |
| 15-26                     | 9P20P0505                           | STREET ELBOW R3/4 × Rc3/4     | 1                  |                                                                                                                                |
| 16                        | 1H20036MM                           | CENTER ROD                    | 1                  |                                                                                                                                |
| 18                        | 1H30016MB                           | CUSHION                       |                    |                                                                                                                                |
| ΙÖ                        |                                     | BALL VALVE                    | 2                  |                                                                                                                                |
| 22                        | 1H90002MP                           | O RING G-145                  | 1                  |                                                                                                                                |
| 22                        | 9S1EG0145                           | SILENCER                      | 2                  |                                                                                                                                |
| 23                        | 1110000001417                       | SILLINOLIN                    | 1                  |                                                                                                                                |
| 23<br>25                  | 1H90003MK                           | POLT M0 × 12                  |                    |                                                                                                                                |
| 23<br>25<br>26            | 9B5290802                           | BOLT M8 × 12                  | 2                  |                                                                                                                                |
| 23<br>25<br>26<br>28      | 9B5290802<br>1H30188MB              | BASE                          | 2                  |                                                                                                                                |
| 23<br>25<br>26<br>28<br>Y | 9B5290802<br>1H30188MB<br>1G10009MP | BASE 20 EQUIVALENT SUS PT KIT | 2                  |                                                                                                                                |
| 23<br>25<br>26<br>28      | 9B5290802<br>1H30188MB              | BASE                          | 2                  | The parts of #Y are available with a set as [1G10009MP:20 EQUIVALENT SUS PT KIT]. This is also available individually.         |