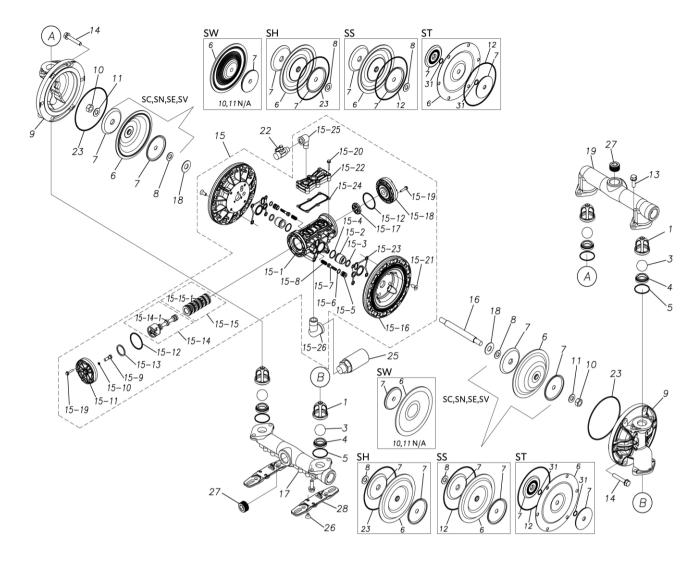

Please contact your Pump Distributor directly for more information.

Parts List

TC-X250SN-A

1H00303MP

| Ref.No. | Parts No. | Description           | Parts<br>Component | Remark |
|---------|-----------|-----------------------|--------------------|--------|
| 1       | 1H20100MM | VALVE STOPPER         | 4                  |        |
| 3       | 1H20018BB | BALL                  | 4                  |        |
| 4       | 1H20007BB | VALVE SEAT            | 4                  |        |
| 5       | 9S1BG0045 | O RING G-45           | 4                  |        |
| 6       | 1H20021BB | DIAPHRAGM             | 2                  |        |
| 7       | 1H20022MM | CENTER DISK           | 4                  |        |
| 8       | 9W1211400 | WASHER M14            | 2                  |        |
| 9       | 1H20008SM | OUT CHAMBER           | 2                  |        |
| 10      | 9N1311400 | NUT M14 × 1.5         | 2                  |        |
| 11      | 9W3311400 | CONED DISK SPRING M14 | 2                  |        |
| 13      | 9B2211030 | BOLT M10 × 30         | 8                  |        |
| 14      | 9B2211040 | BOLT M10 × 40         | 12                 |        |
| 15      | 1H10037MP | BODY ASSEMBLY         | 1                  |        |

#### 1H00303MP

| Ref.No. | Parts No. | Description                  | Parts     | Remark                                                                                                                         |
|---------|-----------|------------------------------|-----------|--------------------------------------------------------------------------------------------------------------------------------|
|         |           | BODY                         | Component |                                                                                                                                |
| 15-1    | 1H30097MM |                              | 1         | The parts of #15 are available with a set as<br>[1H10037MP : BODY ASSEMBLY]. This is also<br>available individually.           |
| 15-2    | 1H30107MM | THROAT BEARING               | 2         |                                                                                                                                |
| 15-3    | 9S2BA0018 | PACKING                      | 2         |                                                                                                                                |
| 15-4    | 9S1BJ2023 | O RING JASO-2023             | 2         |                                                                                                                                |
| 15-5    | 1H30187MB | PILOT VALVE SEAT             | 2         |                                                                                                                                |
| 15-6    | 9S1BJ1011 | O RING JASO-1011             | 2         |                                                                                                                                |
| 15-7    | 1H10009MK | PILOT VALVE ASSEMBLY         | 2         |                                                                                                                                |
| 15-8    | 1H30020MM | SPRING                       | 2         |                                                                                                                                |
| 15-9    | 1H30028MM | RESET BUTTON                 | 1         |                                                                                                                                |
| 15-10   | 9S1BP0005 | O RING P-5                   | 1         |                                                                                                                                |
| 15-11   | 1H30101MB |                              | 1         |                                                                                                                                |
| 15-12   | 9S1BG0055 | O RING G-55                  | 2         |                                                                                                                                |
| 15-13   | 1H30032MB | PACKING                      | 1         |                                                                                                                                |
| 15-14   | 1H10002MK | C SPOOL ASSEMBLY (Looped C®) | 1         |                                                                                                                                |
| 15-14-1 | 1H30023MM | SEAL RING                    | 5         | The parts of #15-14 are available with a set as [1H10002MK:C SPOOL ASSEMBLY (Looped C®)]. This is also available individually. |
| 15–15   | 1H10006MK | SLEEVE ASSEMBLY              | 1         | The parts of #15 are available with a set as [1H10037MP : BODY ASSEMBLY]. This is also available individually.                 |
| 15-15-1 | 9S1BJ2030 | O RING JASO-2030             | 6         | The parts of #15–15 are available with a set as [1H10006MK:SLEEVE ASSEMBLY]. This is also available individually.              |
| 15-16   | 1H30098MM | AIR CHAMBER                  | 2         |                                                                                                                                |
| 15-17   | 1H30030MB | CUSHION                      | 1         | -                                                                                                                              |
| 15-18   | 1H30099MB | САР В                        | 1         | The parts of #15 are available with a set as<br>[1H10037MP:BODY ASSEMBLY]. This is also                                        |
| 15-19   | 9B2210525 | BOLT M5×25                   | 8         |                                                                                                                                |
| 15-20   | 9B2210530 | BOLT M5×30                   | 6         |                                                                                                                                |
| 15-21   | 9B5410820 | BOLT M8 × 20                 | 8         | available individually.                                                                                                        |
| 15-22   | 1H30100MP | COVER                        | 1         |                                                                                                                                |
| 15-23   | 1H30102MB | PACKING BODY                 | 2         |                                                                                                                                |
| 15-24   | 1H30103MB | PACKING COVER                | 1         |                                                                                                                                |
| 15-25   | 9P20P0303 | STREET ELBOW R3/8 × Rc3/8    | 1         |                                                                                                                                |
| 15-26   | 9P20P0505 | STREET ELBOW R3/4 × Rc3/4    | 1         |                                                                                                                                |
| 16      | 1H20036MM | CENTER ROD                   | 1         |                                                                                                                                |
| 17      | 1H20009SP | IN MANIFOLD                  | 1         |                                                                                                                                |
| 18      | 1H30016MB | CUSHION                      | 2         |                                                                                                                                |
| 19      | 1H20010SP | OUT MANIFOLD                 | 1         |                                                                                                                                |
| 22      | 1H90002MP | BALL VALVE                   | 1         |                                                                                                                                |
| 23      | 9S1BG0145 | O RING G-145                 | 2         |                                                                                                                                |
| 25      | 1H90003MK | SILENCER                     | 1         |                                                                                                                                |
| 26      | 9B5290802 | BOLT M8×12                   | 2         |                                                                                                                                |
| 27      | 9P63P9910 | PLUG                         | 4         |                                                                                                                                |
| 28      | 1H30188MB | BASE                         | 2         |                                                                                                                                |
| 29      | 1H90001MB | SEAL TAPE                    | 1         |                                                                                                                                |