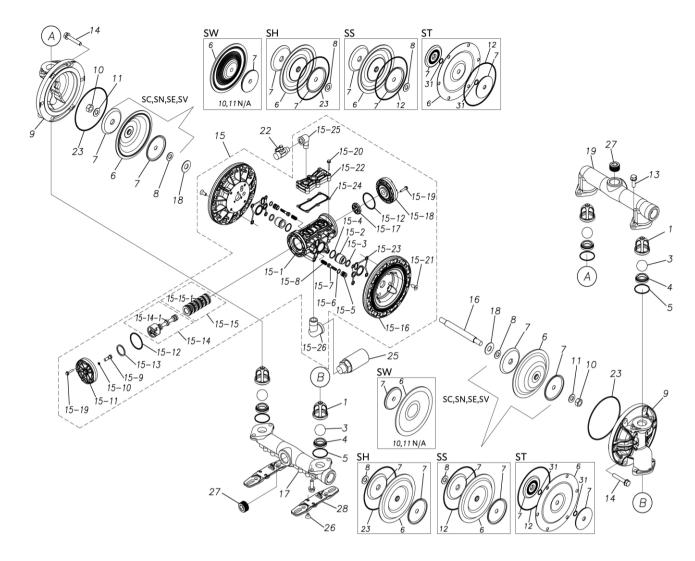

Please contact your Pump Distributor directly for more information.

Parts List

TC-X250SC-A

1H00302MP

| Ref.No. | Parts No. | Description           | Parts<br>Component | Remark |
|---------|-----------|-----------------------|--------------------|--------|
| 1       | 1H20100MM | VALVE STOPPER         | 4                  |        |
| 3       | 1H20018NB | BALL                  | 4                  |        |
| 4       | 1H20007NB | VALVE SEAT            | 4                  |        |
| 5       | 9S1BG0045 | O RING G-45           | 4                  |        |
| 6       | 1H20021NB | DIAPHRAGM             | 2                  |        |
| 7       | 1H20022MM | CENTER DISK           | 4                  |        |
| 8       | 9W1211400 | WASHER M14            | 2                  |        |
| 9       | 1H20008SM | OUT CHAMBER           | 2                  |        |
| 10      | 9N1311400 | NUT M14×1.5           | 2                  |        |
| 11      | 9W3311400 | CONED DISK SPRING M14 | 2                  |        |
| 13      | 9B2211030 | BOLT M10 × 30         | 8                  |        |
| 14      | 9B2211040 | BOLT M10 × 40         | 12                 |        |
| 15      | 1H10037MP | BODY ASSEMBLY         | 1                  |        |

#### 1H00302MP

| Ref.No. | Parts No. | Description                  | Parts<br>Component | Remark                                                                                                                         |
|---------|-----------|------------------------------|--------------------|--------------------------------------------------------------------------------------------------------------------------------|
| 15-1    | 1H30097MM | BODY                         | 1                  | -                                                                                                                              |
| 15-2    | 1H30107MM | THROAT BEARING               | 2                  |                                                                                                                                |
| 15-3    | 9S2BA0018 | PACKING                      | 2                  |                                                                                                                                |
| 15-4    | 9S1BJ2023 | O RING JASO-2023             | 2                  |                                                                                                                                |
| 15-5    | 1H30187MB | PILOT VALVE SEAT             | 2                  | The parts of #15 are available with a set as<br>[1H10037MP : BODY ASSEMBLY]. This is also<br>available individually.           |
| 15-6    | 9S1BJ1011 | O RING JASO-1011             | 2                  |                                                                                                                                |
| 15-7    | 1H10009MK | PILOT VALVE ASSEMBLY         | 2                  |                                                                                                                                |
| 15-8    | 1H30020MM | SPRING                       | 2                  |                                                                                                                                |
| 15-9    | 1H30028MM | RESET BUTTON                 | 1                  |                                                                                                                                |
| 15-10   | 9S1BP0005 | O RING P-5                   | 1                  |                                                                                                                                |
| 15-11   | 1H30101MB | CAP A                        | 1                  |                                                                                                                                |
| 15-12   | 9S1BG0055 | O RING G-55                  | 2                  |                                                                                                                                |
| 15-13   | 1H30032MB | PACKING                      | 1                  |                                                                                                                                |
| 15-14   | 1H10002MK | C SPOOL ASSEMBLY (Looped C®) | 1                  |                                                                                                                                |
| 15-14-1 | 1H30023MM | SEAL RING                    | 5                  | The parts of #15-14 are available with a set as [1H10002MK:C SPOOL ASSEMBLY (Looped C®)]. This is also available individually. |
| 15-15   | 1Н10006МК | SLEEVE ASSEMBLY              | 1                  | The parts of #15 are available with a set as [1H10037MP:BODY ASSEMBLY]. This is also available individually.                   |
| 15-15-1 | 9S1BJ2030 | O RING JASO-2030             | 6                  | The parts of #15–15 are available with a set as [1H10006MK:SLEEVE ASSEMBLY]. This is also available individually.              |
| 15-16   | 1H30098MM | AIR CHAMBER                  | 2                  |                                                                                                                                |
| 15-17   | 1H30030MB | CUSHION                      | 1                  | -                                                                                                                              |
| 15-18   | 1H30099MB | САР В                        | 1                  | The parts of #15 are available with a set as<br>[1H10037MP:BODY ASSEMBLY]. This is also<br>available individually.             |
| 15-19   | 9B2210525 | BOLT M5 × 25                 | 8                  |                                                                                                                                |
| 15-20   | 9B2210530 | BOLT M5 × 30                 | 6                  |                                                                                                                                |
| 15-21   | 9B5410820 | BOLT M8×20                   | 8                  |                                                                                                                                |
| 15-22   | 1H30100MP | COVER                        | 1                  |                                                                                                                                |
| 15-23   | 1H30102MB | PACKING BODY                 | 2                  |                                                                                                                                |
| 15-24   | 1H30103MB | PACKING COVER                | 1                  |                                                                                                                                |
| 15-25   | 9P20P0303 | STREET ELBOW R3/8 × Rc3/8    | 1                  |                                                                                                                                |
| 15-26   | 9P20P0505 | STREET ELBOW R3/4 × Rc3/4    | 1                  | -                                                                                                                              |
| 16      | 1H20036MM | CENTER ROD                   | 1                  |                                                                                                                                |
| 17      | 1H20009SP | IN MANIFOLD                  | 1                  |                                                                                                                                |
| 18      | 1H30016MB | CUSHION                      | 2                  |                                                                                                                                |
| 19      | 1H20010SP | OUT MANIFOLD                 | 1                  |                                                                                                                                |
| 22      | 1H90002MP | BALL VALVE                   | 1                  |                                                                                                                                |
| 23      | 9S1BG0145 | O RING G-145                 | 2                  |                                                                                                                                |
| 25      | 1H90003MK | SILENCER                     | 1                  |                                                                                                                                |
| 26      | 9B5290802 | BOLT M8 × 12                 | 2                  |                                                                                                                                |
| 27      | 9P63P9910 | PLUG                         | 4                  |                                                                                                                                |
| 28      | 1H30188MB | BASE                         | 2                  |                                                                                                                                |
| 29      | 1H90001MB | SEAL TAPE                    | 1                  |                                                                                                                                |