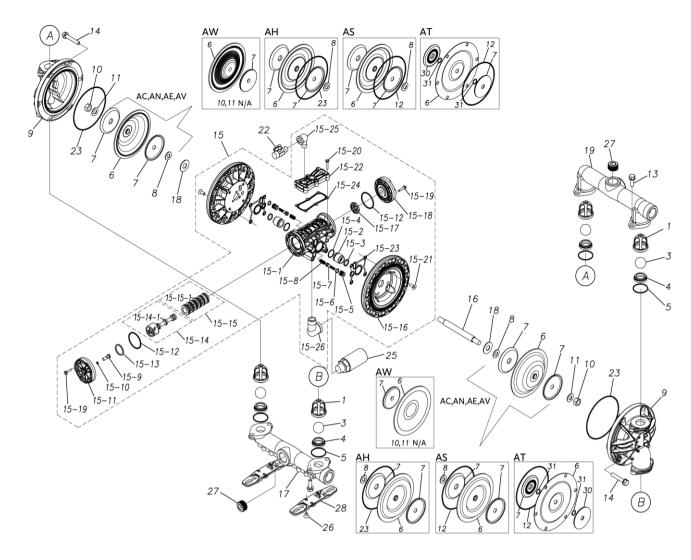

Please contact your Pump Distributor directly for more information.

Parts List

TC-X250AS-A

1H00301MP

| Ref.No. | Parts No. | Description           | Parts<br>Component | Remark |
|---------|-----------|-----------------------|--------------------|--------|
| 1       | 1H20100MM | VALVE STOPPER         | 4                  |        |
| 3       | 1H20018EB | BALL                  | 4                  |        |
| 4       | 1H20007EB | VALVE SEAT            | 4                  |        |
| 5       | 9S1EG0045 | O RING G-45           | 4                  |        |
| 6       | 1H20030SB | DIAPHRAGM             | 2                  |        |
| 7       | 1H20022MM | CENTER DISK           | 4                  |        |
| 8       | 9W1211400 | WASHER M14            | 2                  |        |
| 9       | 1H20001AM | OUT CHAMBER           | 2                  |        |
| 10      | 9N1311400 | NUT M14×1.5           | 2                  |        |
| 11      | 9W3311400 | CONED DISK SPRING M14 | 2                  |        |
| 12      | 9S1BG0145 | O RING G-145          | 2                  |        |
| 13      | 9B2111030 | BOLT M10 × 30         | 8                  |        |
| 14      | 9B2111040 | BOLT M10 × 40         | 12                 |        |
| 15      | 1H10037MP | BODY ASSEMBLY         | 1                  |        |

#### 1H00301MP

| Ref.No. | Parts No. | Description                  | Parts     | Remark                                                                                                                         |
|---------|-----------|------------------------------|-----------|--------------------------------------------------------------------------------------------------------------------------------|
|         |           | BODY                         | Component |                                                                                                                                |
| 15-1    | 1H30097MM |                              | 1         |                                                                                                                                |
| 15-2    | 1H30107MM | THROAT BEARING               | 2         |                                                                                                                                |
| 15-3    | 9S2BA0018 | PACKING                      | 2         | The parts of #15 are available with a set as<br>[1H10037MP:BODY ASSEMBLY]. This is also<br>available individually.             |
| 15-4    | 9S1BJ2023 | O RING JASO-2023             | 2         |                                                                                                                                |
| 15-5    | 1H30187MB | PILOT VALVE SEAT             | 2         |                                                                                                                                |
| 15-6    | 9S1BJ1011 | O RING JASO-1011             | 2         |                                                                                                                                |
| 15-7    | 1H10009MK | PILOT VALVE ASSEMBLY         | 2         |                                                                                                                                |
| 15-8    | 1H30020MM | SPRING                       | 2         |                                                                                                                                |
| 15-9    | 1H30028MM | RESET BUTTON                 | 1         |                                                                                                                                |
| 15-10   | 9S1BP0005 | O RING P-5                   | 1         |                                                                                                                                |
| 15-11   | 1H30101MB | САР А                        | 1         |                                                                                                                                |
| 15-12   | 9S1BG0055 | O RING G-55                  | 2         |                                                                                                                                |
| 15-13   | 1H30032MB | PACKING                      | 1         |                                                                                                                                |
| 15-14   | 1H10002MK | C SPOOL ASSEMBLY (Looped C®) | 1         |                                                                                                                                |
| 15-14-1 | 1H30023MM | SEAL RING                    | 5         | The parts of #15-14 are available with a set as [1H10002MK:C SPOOL ASSEMBLY (Looped C®)]. This is also available individually. |
| 15-15   | 1H10006MK | SLEEVE ASSEMBLY              | 1         | The parts of #15 are available with a set as [1H10037MP : BODY ASSEMBLY]. This is also available individually.                 |
| 15-15-1 | 9S1BJ2030 | O RING JASO-2030             | 6         | The parts of #15–15 are available with a set as [1H10006MK:SLEEVE ASSEMBLY]. This is also available individually.              |
| 15-16   | 1H30098MM | AIR CHAMBER                  | 2         |                                                                                                                                |
| 15-17   | 1H30030MB | CUSHION                      | 1         | -                                                                                                                              |
| 15-18   | 1H30099MB | САР В                        | 1         | The parts of #15 are available with a set as<br>[1H10037MP : BODY ASSEMBLY]. This is also<br>available individually.           |
| 15-19   | 9B2210525 | BOLT M5 × 25                 | 8         |                                                                                                                                |
| 15-20   | 9B2210530 | BOLT M5 × 30                 | 6         |                                                                                                                                |
| 15-21   | 9B5410820 | BOLT M8 × 20                 | 8         |                                                                                                                                |
| 15-22   | 1H30100MP | COVER                        | 1         |                                                                                                                                |
| 15-23   | 1H30102MB | PACKING BODY                 | 2         |                                                                                                                                |
| 15-24   | 1H30103MB | PACKING COVER                | 1         |                                                                                                                                |
| 15-25   | 9P20P0303 | STREET ELBOW R3/8 × Rc3/8    | 1         |                                                                                                                                |
| 15-26   | 9P20P0505 | STREET ELBOW R3/4×Rc3/4      | 1         |                                                                                                                                |
| 16      | 1H20036MM | CENTER ROD                   | 1         |                                                                                                                                |
| 17      | 1H20002AP | IN MANIFOLD                  | 1         |                                                                                                                                |
| 18      | 1H30016MB | CUSHION                      | 2         |                                                                                                                                |
| 19      | 1H20003AP | OUT MANIFOLD                 | 1         |                                                                                                                                |
| 22      | 1H90002MP | BALL VALVE                   | 1         |                                                                                                                                |
| 23      | 9S1EG0145 | O RING G-145                 | 2         |                                                                                                                                |
| 25      | 1H90003MK | SILENCER                     | 1         |                                                                                                                                |
| 26      | 9B5290802 | BOLT M8 × 12                 | 2         |                                                                                                                                |
| 27      | 9P63P9910 | PLUG                         | 4         |                                                                                                                                |
| 28      | 1H30188MB | BASE                         | 2         |                                                                                                                                |
| 29      | 1H90001MB | SEAL TAPE                    | 1         |                                                                                                                                |