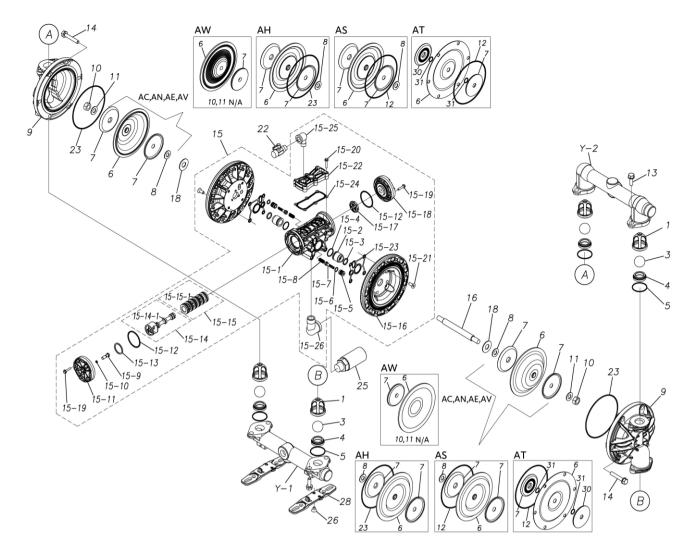

## Model: TC-X200AS-A

Model Number: 1H00301MP-20Y

The part list and exploded view drawing as attached below indicate the full list of parts for the above mentioned pump model.

When ordering parts take care to select the correct model pump and required parts. Also be aware that models may change over time as improvements are made so crossreferencing the pumps serial number assembly date and service code are also recommended.

Please contact your Pump Distributor directly for more information.

Parts List

TC-X200AS-A

1H00301MP-20Y

| Ref.No. | Parts No. | Description           | Parts<br>Component | Remark |
|---------|-----------|-----------------------|--------------------|--------|
| 1       | 1H20100MM | VALVE STOPPER         | 4                  |        |
| 3       | 1H20018EB | BALL                  | 4                  |        |
| 4       | 1H20007EB | VALVE SEAT            | 4                  |        |
| 5       | 9S1EG0045 | O RING G-45           | 4                  |        |
| 6       | 1H20030SB | DIAPHRAGM             | 2                  |        |
| 7       | 1H20022MM | CENTER DISK           | 4                  |        |
| 8       | 9W1211400 | WASHER M14            | 2                  |        |
| 9       | 1H20001AM | OUT CHAMBER           | 2                  |        |
| 10      | 9N1311400 | NUT M14 × 1.5         | 2                  |        |
| 11      | 9W3311400 | CONED DISK SPRING M14 | 2                  |        |
| 12      | 9S1BG0145 | O RING G-145          | 2                  |        |
| 13      | 9B2111030 | BOLT M10 × 30         | 8                  |        |
| 14      | 9B2111040 | BOLT M10 × 40         | 12                 |        |
| 15      | 1H10037MP | BODY ASSEMBLY         | 1                  |        |

## TC-X200AS-A

| Ref.No.  | Parts No.              | Description                  | Parts<br>Component | Remark                                                                                                                      |
|----------|------------------------|------------------------------|--------------------|-----------------------------------------------------------------------------------------------------------------------------|
| 15-1     | 1H30097MM              | BODY                         | 1                  | The parts of #15 are available with a set as<br>[1H10037MP : BODY ASSEMBLY]. This is also<br>available individually.        |
| 15-2     | 1H30107MM              | THROAT BEARING               | 2                  |                                                                                                                             |
| 15-3     | 9S2BA0018              | PACKING                      | 2                  |                                                                                                                             |
| 15-4     | 9S1BJ2023              | O RING JASO-2023             | 2                  |                                                                                                                             |
| 15-5     | 1H30187MB              | PILOT VALVE SEAT             | 2                  |                                                                                                                             |
| 15-6     | 9S1BJ1011              | O RING JASO-1011             | 2                  |                                                                                                                             |
| 15-7     | 1H10009MK              | PILOT VALVE ASSEMBLY         | 2                  |                                                                                                                             |
| 15-8     | 1H30020MM              | SPRING                       | 2                  |                                                                                                                             |
| 15-9     | 1H30028MM              | RESET BUTTON                 | 1                  |                                                                                                                             |
| 15-10    | 9S1BP0005              | O RING P-5                   | 1                  |                                                                                                                             |
| 15-11    | 1H30101MB              | САР А                        | 1                  |                                                                                                                             |
| 15-12    | 9S1BG0055              | O RING G-55                  | 2                  |                                                                                                                             |
| 15-13    | 1H30032MB              | PACKING                      | 1                  |                                                                                                                             |
| 15-14    | 1H10002MK              | C SPOOL ASSEMBLY (Looped C®) | 1                  |                                                                                                                             |
| 15-14-1  | 1H30023MM              | SEAL RING                    | 5                  | The parts of #15-14 are available with a set as                                                                             |
|          |                        |                              |                    | [1H10002MK:C SPOOL ASSEMBLY (Looped C®)]. This is also available individually.                                              |
| 15-15    | 1H10006MK              | SLEEVE ASSEMBLY              | 1                  | The parts of #15 are available with a set as [1H10037MP:BODY ASSEMBLY]. This is also available individually.                |
| 15-15-1  | 9S1BJ2030              | O RING JASO-2030             | 6                  | The parts of #15-15 are available with a set as [1H10006MK:SLEEVE ASSEMBLY]. This is also available individually.           |
| 15-16    | 1H30098MM              | AIR CHAMBER                  | 2                  |                                                                                                                             |
| 15-17    | 1H30030MB              | CUSHION                      | 1                  | -                                                                                                                           |
| 15-18    | 1H30099MB              | САР В                        | 1                  |                                                                                                                             |
| 15-19    | 9B2210525              | BOLT M5 × 25                 | 8                  |                                                                                                                             |
| 15-20    | 9B2210530              | BOLT M5 × 30                 | 6                  | The parts of #15 are available with a set as [1H10037MP:BODY ASSEMBLY]. This is also                                        |
| 15-21    | 9B5410820              | BOLT M8 × 20                 | 8                  | available individually.                                                                                                     |
| 15-22    | 1H30100MP              | COVER                        | 1                  |                                                                                                                             |
| 15-23    | 1H30102MB              | PACKING BODY                 | 2                  |                                                                                                                             |
| 15-24    | 1H30103MB              | PACKING COVER                | 1                  |                                                                                                                             |
| 15-24    | 9P20P0303              | STREET ELBOW R3/8 × Rc3/8    | 1                  |                                                                                                                             |
| 15-26    | 9P20P0505              | STREET ELBOW R3/4 × Rc3/4    | 1                  |                                                                                                                             |
| 15-26    | 1H20036MM              | CENTER ROD                   | 1                  |                                                                                                                             |
| 16       | 1H30016MB              | CUSHION                      | 2                  |                                                                                                                             |
| 22       | 1H90002MP              | BALL VALVE                   | 1                  |                                                                                                                             |
| 22       | 9S1EG0145              | O RING G-145                 | 2                  |                                                                                                                             |
| 23       | 1H90003MK              | SILENCER                     | 1                  |                                                                                                                             |
|          |                        | BOLT M8 × 12                 |                    |                                                                                                                             |
| 26       | 9B5290802              | BASE                         | 2                  |                                                                                                                             |
| 28       | 1H30188MB              |                              | 2                  |                                                                                                                             |
| Y<br>Y-1 | 1G10008MP<br>1G20022AP | 20 EQUIVALENT AL PT KIT      | 1                  | The parts of #Y are available with a set as<br>[1G10008MP:20 EQUIVALENT AL PT KIT].<br>This is also available individually. |
|          | 1                      |                              |                    |                                                                                                                             |