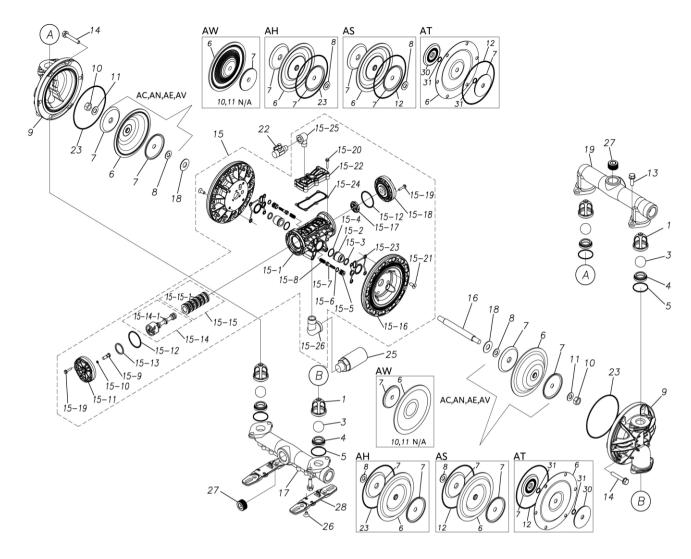

Please contact your Pump Distributor directly for more information.

Parts List

TC-X250AH-A

1H00300MP

| Ref.№. | Parts No. | Description           | Parts<br>Component | Remark |
|--------|-----------|-----------------------|--------------------|--------|
| 1      | 1H20100MM | VALVE STOPPER         | 4                  |        |
| 3      | 1H20018BB | BALL                  | 4                  |        |
| 4      | 1H20007BB | VALVE SEAT            | 4                  |        |
| 5      | 9S1BG0045 | O RING G-45           | 4                  |        |
| 6      | 1H20030HB | DIAPHRAGM             | 2                  |        |
| 7      | 1H20022MM | CENTER DISK           | 4                  |        |
| 8      | 9W1211400 | WASHER M14            | 2                  |        |
| 9      | 1H20001AM | OUT CHAMBER           | 2                  |        |
| 10     | 9N1311400 | NUT M14×1.5           | 2                  |        |
| 11     | 9W3311400 | CONED DISK SPRING M14 | 2                  |        |
| 13     | 9B2111030 | BOLT M10 × 30         | 8                  |        |
| 14     | 9B2111040 | BOLT M10 × 40         | 12                 |        |
| 15     | 1H10037MP | BODY ASSEMBLY         | 1                  |        |

### 1H00300MP

| Ref.No. | Parts No. | Description                  | Parts<br>Component | Remark                                                                                                                         |
|---------|-----------|------------------------------|--------------------|--------------------------------------------------------------------------------------------------------------------------------|
| 15-1    | 1H30097MM | BODY                         | 1                  | -                                                                                                                              |
| 15-2    | 1H30107MM | THROAT BEARING               | 2                  |                                                                                                                                |
| 15-3    | 9S2BA0018 | PACKING                      | 2                  |                                                                                                                                |
| 15-4    | 9S1BJ2023 | O RING JASO-2023             | 2                  | The parts of #15 are available with a set as<br>[1H10037MP:BODY ASSEMBLY]. This is also<br>available individually.             |
| 15-5    | 1H30187MB | PILOT VALVE SEAT             | 2                  |                                                                                                                                |
| 15-6    | 9S1BJ1011 | O RING JASO-1011             | 2                  |                                                                                                                                |
| 15-7    | 1H10009MK | PILOT VALVE ASSEMBLY         | 2                  |                                                                                                                                |
| 15-8    | 1H30020MM | SPRING                       | 2                  |                                                                                                                                |
| 15-9    | 1H30028MM | RESET BUTTON                 | 1                  |                                                                                                                                |
| 15-10   | 9S1BP0005 | O RING P-5                   | 1                  |                                                                                                                                |
| 15-11   | 1H30101MB | САР А                        | 1                  |                                                                                                                                |
| 15-12   | 9S1BG0055 | O RING G-55                  | 2                  |                                                                                                                                |
| 15-13   | 1H30032MB | PACKING                      | 1                  |                                                                                                                                |
| 15-14   | 1H10002MK | C SPOOL ASSEMBLY (Looped C®) | 1                  |                                                                                                                                |
| 15-14-1 | 1H30023MM | SEAL RING                    | 5                  | The parts of #15–14 are available with a set as [1H10002MK:C SPOOL ASSEMBLY (Looped C®)]. This is also available individually. |
| 15-15   | 1H10006MK | SLEEVE ASSEMBLY              | 1                  | The parts of #15 are available with a set as [1H10037MP:BODY ASSEMBLY]. This is also available individually.                   |
| 15-15-1 | 9S1BJ2030 | O RING JASO-2030             | 6                  | The parts of #15–15 are available with a set as [1H10006MK:SLEEVE ASSEMBLY]. This is also available individually.              |
| 15-16   | 1H30098MM | AIR CHAMBER                  | 2                  |                                                                                                                                |
| 15-17   | 1H30030MB | CUSHION                      |                    | -                                                                                                                              |
| 15-18   | 1H30099MB | САР В                        | 1                  | The parts of #15 are available with a set as<br>[1H10037MP : BODY ASSEMBLY]. This is also<br>available individually.           |
| 15-19   | 9B2210525 | BOLT M5 × 25                 | 8                  |                                                                                                                                |
| 15-20   | 9B2210530 | BOLT M5 × 30                 | 6                  |                                                                                                                                |
| 15-21   | 9B5410820 | BOLT M8 × 20                 | 8                  |                                                                                                                                |
| 15-22   | 1H30100MP | COVER                        | 1                  |                                                                                                                                |
| 15-23   | 1H30102MB | PACKING BODY                 | 2                  |                                                                                                                                |
| 15-24   | 1H30103MB | PACKING COVER                | 1                  |                                                                                                                                |
| 15-25   | 9P20P0303 | STREET ELBOW R3/8 × Rc3/8    | 1                  | -                                                                                                                              |
| 15-26   | 9P20P0505 | STREET ELBOW R3/4 × Rc3/4    | 1                  |                                                                                                                                |
| 16      | 1H20036MM | CENTER ROD                   | 1                  |                                                                                                                                |
| 13      | 1H20002AP | IN MANIFOLD                  | 1                  |                                                                                                                                |
| 18      | 1H30016MB | CUSHION                      | 2                  |                                                                                                                                |
| 19      | 1H20003AP | OUT MANIFOLD                 | 1                  |                                                                                                                                |
| 22      | 1H90002MP | BALL VALVE                   | 1                  |                                                                                                                                |
| 23      | 9S1BG0145 | O RING G-145                 | 4                  |                                                                                                                                |
| 25      | 1H90003MK | SILENCER                     | 1                  |                                                                                                                                |
| 26      | 9B5290802 | BOLT M8 × 12                 | 2                  |                                                                                                                                |
| 23      | 9P63P9910 | PLUG                         | 4                  |                                                                                                                                |
| 28      | 1H30188MB | BASE                         | 2                  |                                                                                                                                |
| 20      |           | SEAL TAPE                    | <b>Ĺ</b>           |                                                                                                                                |