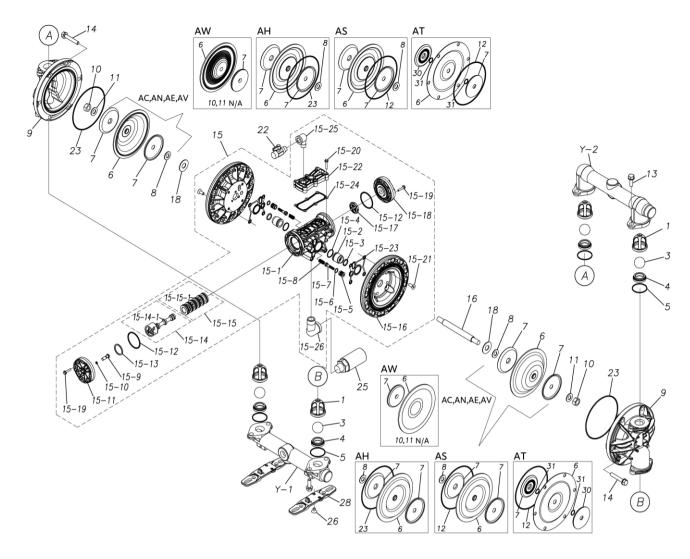

## Model: TC-X200AH-A

Model Number: 1H00300MP-20Y

The part list and exploded view drawing as attached below indicate the full list of parts for the above mentioned pump model.

When ordering parts take care to select the correct model pump and required parts. Also be aware that models may change over time as improvements are made so crossreferencing the pumps serial number assembly date and service code are also recommended.

Please contact your Pump Distributor directly for more information.

Parts List

TC-X200AH-A

1H00300MP-20Y

| Ref.No. | Parts No. | Description           | Parts<br>Component | Remark |
|---------|-----------|-----------------------|--------------------|--------|
| 1       | 1H20100MM | VALVE STOPPER         | 4                  |        |
| 3       | 1H20018BB | BALL                  | 4                  |        |
| 4       | 1H20007BB | VALVE SEAT            | 4                  |        |
| 5       | 9S1BG0045 | O RING G-45           | 4                  |        |
| 6       | 1H20030HB | DIAPHRAGM             | 2                  |        |
| 7       | 1H20022MM | CENTER DISK           | 4                  |        |
| 8       | 9W1211400 | WASHER M14            | 2                  |        |
| 9       | 1H20001AM | OUT CHAMBER           | 2                  |        |
| 10      | 9N1311400 | NUT M14 × 1.5         | 2                  |        |
| 11      | 9W3311400 | CONED DISK SPRING M14 | 2                  |        |
| 13      | 9B2111030 | BOLT M10 × 30         | 8                  |        |
| 14      | 9B2111040 | BOLT M10 × 40         | 12                 |        |
| 15      | 1H10037MP | BODY ASSEMBLY         | 1                  |        |

## TC-X200AH-A

| Ref.No.                                                                                      | Parts No.                                                                                                                                                             | Description                                                                                                                                                                                 | Parts<br>Component                                                                                                                                                  | Remark                                                                                                                              |
|----------------------------------------------------------------------------------------------|-----------------------------------------------------------------------------------------------------------------------------------------------------------------------|---------------------------------------------------------------------------------------------------------------------------------------------------------------------------------------------|---------------------------------------------------------------------------------------------------------------------------------------------------------------------|-------------------------------------------------------------------------------------------------------------------------------------|
| 15-1                                                                                         | 1H30097MM                                                                                                                                                             | BODY                                                                                                                                                                                        | 1                                                                                                                                                                   |                                                                                                                                     |
| 15-2                                                                                         | 1H30107MM                                                                                                                                                             | THROAT BEARING                                                                                                                                                                              | 2                                                                                                                                                                   | The parts of #15 are available with a set as [1H10037MP:BODY ASSEMBLY]. This is also                                                |
| 15-3                                                                                         | 9S2BA0018                                                                                                                                                             | PACKING                                                                                                                                                                                     | 2                                                                                                                                                                   |                                                                                                                                     |
| 15-4                                                                                         | 9S1BJ2023                                                                                                                                                             | O RING JASO-2023                                                                                                                                                                            | 2                                                                                                                                                                   |                                                                                                                                     |
| 15-5                                                                                         | 1H30187MB                                                                                                                                                             | PILOT VALVE SEAT                                                                                                                                                                            | 2                                                                                                                                                                   |                                                                                                                                     |
| 15-6                                                                                         | 9S1BJ1011                                                                                                                                                             | O RING JASO-1011                                                                                                                                                                            | 2                                                                                                                                                                   |                                                                                                                                     |
| 15-7                                                                                         | 1H10009MK                                                                                                                                                             | PILOT VALVE ASSEMBLY                                                                                                                                                                        | 2                                                                                                                                                                   | available individually.                                                                                                             |
| 15-8                                                                                         | 1H30020MM                                                                                                                                                             | SPRING                                                                                                                                                                                      | 2                                                                                                                                                                   |                                                                                                                                     |
| 15-9                                                                                         | 1H30028MM                                                                                                                                                             | RESET BUTTON                                                                                                                                                                                | 1                                                                                                                                                                   |                                                                                                                                     |
| 15-10                                                                                        | 9S1BP0005                                                                                                                                                             | O RING P-5                                                                                                                                                                                  | 1                                                                                                                                                                   |                                                                                                                                     |
| 15-11                                                                                        | 1H30101MB                                                                                                                                                             | CAP A                                                                                                                                                                                       | 1                                                                                                                                                                   |                                                                                                                                     |
| 15-12                                                                                        | 9S1BG0055                                                                                                                                                             | O RING G-55                                                                                                                                                                                 | 2                                                                                                                                                                   |                                                                                                                                     |
| 15-13                                                                                        | 1H30032MB                                                                                                                                                             | PACKING                                                                                                                                                                                     | 1                                                                                                                                                                   |                                                                                                                                     |
| 15-14                                                                                        | 1H10002MK                                                                                                                                                             | C SPOOL ASSEMBLY (Looped C®)                                                                                                                                                                | 1                                                                                                                                                                   |                                                                                                                                     |
| 15-14-1                                                                                      | 1H30023MM                                                                                                                                                             | SEAL RING                                                                                                                                                                                   | 5                                                                                                                                                                   | The parts of #15–14 are available with a set a<br>[1H10002MK:C SPOOL ASSEMBLY (Looped<br>C®)]. This is also available individually. |
| 15–15                                                                                        | 1H10006MK                                                                                                                                                             | SLEEVE ASSEMBLY                                                                                                                                                                             | 1                                                                                                                                                                   | The parts of #15 are available with a set as [1H10037MP:BODY ASSEMBLY]. This is also available individually.                        |
| 15-15-1                                                                                      | 9S1BJ2030                                                                                                                                                             | O RING JASO-2030                                                                                                                                                                            | 6                                                                                                                                                                   | The parts of #15–15 are available with a set a<br>[1H10006MK:SLEEVE ASSEMBLY]. This is<br>also available individually.              |
| 15-16                                                                                        | 1H30098MM                                                                                                                                                             | AIR CHAMBER                                                                                                                                                                                 | 2                                                                                                                                                                   |                                                                                                                                     |
| 15-17                                                                                        | 1H30030MB                                                                                                                                                             | CUSHION                                                                                                                                                                                     | 1                                                                                                                                                                   | -                                                                                                                                   |
| 15-18                                                                                        | 1H30099MB                                                                                                                                                             | САР В                                                                                                                                                                                       | 1                                                                                                                                                                   |                                                                                                                                     |
| 15-19                                                                                        | 9B2210525                                                                                                                                                             | BOLT M5 × 25                                                                                                                                                                                | 8                                                                                                                                                                   | -                                                                                                                                   |
| 10 10                                                                                        |                                                                                                                                                                       | BOLT M5 × 30                                                                                                                                                                                |                                                                                                                                                                     | The parts of #15 are available with a set as<br>[1H10037MP:BODY ASSEMBLY]. This is also<br>available individually.                  |
| 15-20                                                                                        | 9B2210530                                                                                                                                                             |                                                                                                                                                                                             | 6                                                                                                                                                                   |                                                                                                                                     |
| 15-20                                                                                        | 9B2210530                                                                                                                                                             | BOLT M8 × 20                                                                                                                                                                                | 6                                                                                                                                                                   |                                                                                                                                     |
| 15-21                                                                                        | 9B5410820                                                                                                                                                             | BOLT M8×20                                                                                                                                                                                  | 8                                                                                                                                                                   |                                                                                                                                     |
| 15-21<br>15-22                                                                               | 9B5410820<br>1H30100MP                                                                                                                                                | COVER                                                                                                                                                                                       | 8                                                                                                                                                                   |                                                                                                                                     |
| 15-21<br>15-22<br>15-23                                                                      | 9B5410820<br>1H30100MP<br>1H30102MB                                                                                                                                   | COVER<br>PACKING BODY                                                                                                                                                                       | 8<br>1<br>2                                                                                                                                                         |                                                                                                                                     |
| 15-21<br>15-22<br>15-23<br>15-24                                                             | 9B5410820<br>1H30100MP<br>1H30102MB<br>1H30103MB                                                                                                                      | COVER<br>PACKING BODY<br>PACKING COVER                                                                                                                                                      | 8<br>1<br>2<br>1                                                                                                                                                    |                                                                                                                                     |
| 15-21<br>15-22<br>15-23<br>15-24<br>15-25                                                    | 9B5410820<br>1H30100MP<br>1H30102MB<br>1H30103MB<br>9P20P0303                                                                                                         | COVER<br>PACKING BODY<br>PACKING COVER<br>STREET ELBOW R3/8 × Rc3/8                                                                                                                         | 8<br>1<br>2<br>1<br>1<br>1                                                                                                                                          |                                                                                                                                     |
| 15-21<br>15-22<br>15-23<br>15-24<br>15-25<br>15-26                                           | 9B5410820<br>1H30100MP<br>1H30102MB<br>1H30103MB<br>9P20P0303<br>9P20P0505                                                                                            | COVER<br>PACKING BODY<br>PACKING COVER<br>STREET ELBOW R3/8 × Rc3/8<br>STREET ELBOW R3/4 × Rc3/4                                                                                            | 8<br>1<br>2<br>1<br>1<br>1<br>1                                                                                                                                     |                                                                                                                                     |
| 15-21<br>15-22<br>15-23<br>15-24<br>15-25<br>15-26<br>16                                     | 9B5410820<br>1H30100MP<br>1H30102MB<br>1H30103MB<br>9P20P0303<br>9P20P0505<br>1H20036MM                                                                               | COVER<br>PACKING BODY<br>PACKING COVER<br>STREET ELBOW R3/8 × Rc3/8<br>STREET ELBOW R3/4 × Rc3/4<br>CENTER ROD                                                                              | 8<br>1<br>2<br>1<br>1<br>1<br>1<br>1<br>1                                                                                                                           |                                                                                                                                     |
| 15-21<br>15-22<br>15-23<br>15-24<br>15-25<br>15-26<br>16<br>18                               | 9B5410820<br>1H30100MP<br>1H30102MB<br>1H30103MB<br>9P20P0303<br>9P20P0505<br>1H20036MM<br>1H30016MB                                                                  | COVER<br>PACKING BODY<br>PACKING COVER<br>STREET ELBOW R3/8 × Rc3/8<br>STREET ELBOW R3/4 × Rc3/4<br>CENTER ROD<br>CUSHION                                                                   | 8     1     2     1     1     1     1     2     1     2     2                                                                                                       |                                                                                                                                     |
| 15-21<br>15-22<br>15-23<br>15-24<br>15-25<br>15-26<br>16<br>18<br>22                         | 9B5410820<br>1H30100MP<br>1H30102MB<br>1H30103MB<br>9P20P0303<br>9P20P0505<br>1H20036MM<br>1H30016MB<br>1H90002MP                                                     | COVER<br>PACKING BODY<br>PACKING COVER<br>STREET ELBOW R3/8 × Rc3/8<br>STREET ELBOW R3/4 × Rc3/4<br>CENTER ROD<br>CUSHION<br>BALL VALVE                                                     | 8     1     2     1     1     1     1     2     1     1     2     1     1     1     1     1     1     1     1     1     1     1     1     1     1                   |                                                                                                                                     |
| 15-21<br>15-22<br>15-23<br>15-24<br>15-25<br>15-26<br>16<br>18<br>22<br>23                   | 9B5410820<br>1H30100MP<br>1H30102MB<br>1H30103MB<br>9P20P0303<br>9P20P0505<br>1H20036MM<br>1H30016MB<br>1H90002MP<br>9S1BG0145                                        | COVER<br>PACKING BODY<br>PACKING COVER<br>STREET ELBOW R3/8 × Rc3/8<br>STREET ELBOW R3/4 × Rc3/4<br>CENTER ROD<br>CUSHION<br>BALL VALVE<br>O RING G-145                                     | 8     1     2     1     1     1     1     2     1     1     2     1     1     2     1     4                                                                         |                                                                                                                                     |
| 15-21<br>15-22<br>15-23<br>15-24<br>15-25<br>15-26<br>16<br>18<br>22<br>23<br>25             | 9B5410820<br>1H30100MP<br>1H30102MB<br>1H30103MB<br>9P20P0303<br>9P20P0505<br>1H20036MM<br>1H30016MB<br>1H90002MP<br>9S1BG0145<br>1H90003MK                           | COVER<br>PACKING BODY<br>PACKING COVER<br>STREET ELBOW R3/8 × Rc3/8<br>STREET ELBOW R3/4 × Rc3/4<br>CENTER ROD<br>CUSHION<br>BALL VALVE<br>O RING G-145<br>SILENCER                         | 8     1     2     1     1     1     2     1     1     2     1     4     1                                                                                           |                                                                                                                                     |
| 15-21   15-22   15-23   15-24   15-25   15-26   16   18   22   23   25   26                  | 9B5410820<br>1H30100MP<br>1H30102MB<br>1H30103MB<br>9P20P0303<br>9P20P0505<br>1H20036MM<br>1H30016MB<br>1H90002MP<br>9S1BG0145<br>1H90003MK<br>9B5290802              | COVER<br>PACKING BODY<br>PACKING COVER<br>STREET ELBOW R3/8 × Rc3/8<br>STREET ELBOW R3/4 × Rc3/4<br>CENTER ROD<br>CUSHION<br>BALL VALVE<br>O RING G-145<br>SILENCER<br>BOLT M8 × 12         | 8     1     2     1     1     1     1     2     1     1     2     1     4     1     2                                                                               |                                                                                                                                     |
| 15-21<br>15-22<br>15-23<br>15-24<br>15-25<br>15-26<br>16<br>18<br>22<br>23<br>25             | 9B5410820<br>1H30100MP<br>1H30102MB<br>1H30103MB<br>9P20P0303<br>9P20P0505<br>1H20036MM<br>1H30016MB<br>1H90002MP<br>9S1BG0145<br>1H90003MK                           | COVER<br>PACKING BODY<br>PACKING COVER<br>STREET ELBOW R3/8 × Rc3/8<br>STREET ELBOW R3/4 × Rc3/4<br>CENTER ROD<br>CUSHION<br>BALL VALVE<br>O RING G-145<br>SILENCER                         | 8     1     2     1     1     1     2     1     1     2     1     4     1                                                                                           |                                                                                                                                     |
| 15-21<br>15-22<br>15-23<br>15-24<br>15-25<br>15-26<br>16<br>18<br>22<br>23<br>25<br>26       | 9B5410820<br>1H30100MP<br>1H30102MB<br>1H30103MB<br>9P20P0303<br>9P20P0505<br>1H20036MM<br>1H30016MB<br>1H90002MP<br>9S1BG0145<br>1H90003MK<br>9B5290802              | COVER<br>PACKING BODY<br>PACKING COVER<br>STREET ELBOW R3/8 × Rc3/8<br>STREET ELBOW R3/4 × Rc3/4<br>CENTER ROD<br>CUSHION<br>BALL VALVE<br>O RING G-145<br>SILENCER<br>BOLT M8 × 12         | 8     1     2     1     1     1     1     2     1     1     2     1     4     1     2                                                                               |                                                                                                                                     |
| 15-21<br>15-22<br>15-23<br>15-24<br>15-25<br>15-26<br>16<br>18<br>22<br>23<br>25<br>26<br>28 | 9B5410820<br>1H30100MP<br>1H30102MB<br>1H30103MB<br>9P20P0303<br>9P20P0505<br>1H20036MM<br>1H30016MB<br>1H90002MP<br>9S1BG0145<br>1H90003MK<br>9B5290802<br>1H30188MB | COVER<br>PACKING BODY<br>PACKING COVER<br>STREET ELBOW R3/8 × Rc3/8<br>STREET ELBOW R3/4 × Rc3/4<br>CENTER ROD<br>CUSHION<br>BALL VALVE<br>O RING G-145<br>SILENCER<br>BOLT M8 × 12<br>BASE | 8     1     2     1     1     1     2     1     1     2     1     2     1     2     1     2     1     2     1     2     1     2     2     2     2     2     2     2 |                                                                                                                                     |