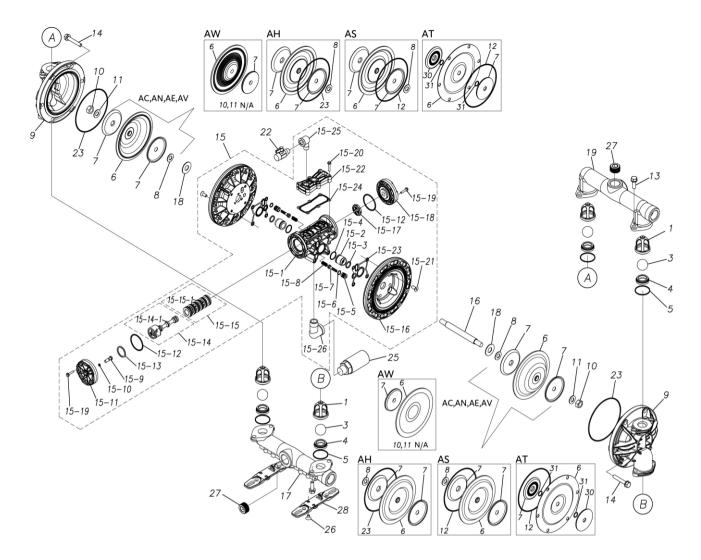

## **Exploded View Drawing and Parts List**

Model: TC-X250AT-A

Model Number: 1H00299MP

The part list and exploded view drawing as attached below indicate the full list of parts for the above mentioned pump model.

## ■ Parts List TC-X250AT-A 1H00299MP

| Ref.No. | Parts No. | Description           | Parts<br>Component | Remark |
|---------|-----------|-----------------------|--------------------|--------|
| 1       | 1H20100MM | VALVE STOPPER         | 4                  |        |
| 3       | 1H20019TM | BALL                  | 4                  |        |
| 4       | 1H20005TM | VALVE SEAT            | 4                  |        |
| 5       | 9S1TG0045 | O RING G-45           | 4                  |        |
| 6       | 1H20028T5 | DIAPHRAGM             | 2                  |        |
| 7       | 1H20026TM | CENTER DISK           | 2                  |        |
| 9       | 1H20001AM | OUT CHAMBER           | 2                  |        |
| 10      | 9N1311400 | NUT M14 × 1.5         | 2                  |        |
| 11      | 9W3311400 | CONED DISK SPRING M14 | 2                  |        |
| 12      | 9S1BG0145 | O RING G-145          | 2                  |        |
| 13      | 9B2111030 | BOLT M10×30           | 8                  |        |
| 14      | 9B2111040 | BOLT M10×40           | 12                 |        |
| 15      | 1H10037MP | BODY ASSEMBLY         | 1                  |        |

| Ref.No. | Parts No.    | Description                  | Parts<br>Component | Remark                                                                                                            |
|---------|--------------|------------------------------|--------------------|-------------------------------------------------------------------------------------------------------------------|
| 15-1    | 1H30097MM    | BODY                         | 1                  | The parts of #15 are available with a set as [1H10037MP:BODY ASSEMBLY]. This is also available individually.      |
| 15-2    | 1H30107MM    | THROAT BEARING               | 2                  |                                                                                                                   |
| 15-3    | 9S2BA0018    | PACKING                      | 2                  |                                                                                                                   |
| 15-4    | 9S1BJ2023    | O RING JASO-2023             | 2                  |                                                                                                                   |
| 15-5    | 1H30187MB    | PILOT VALVE SEAT             | 2                  |                                                                                                                   |
| 15-6    | 9S1BJ1011    | O RING JASO-1011             | 2                  |                                                                                                                   |
| 15-7    | 1H10009MK    | PILOT VALVE ASSEMBLY         | 2                  |                                                                                                                   |
| 15-8    | 1H30020MM    | SPRING                       | 2                  |                                                                                                                   |
| 15-9    | 1H30028MM    | RESET BUTTON                 | 1                  |                                                                                                                   |
| 15-10   | 9S1BP0005    | O RING P-5                   | 1                  |                                                                                                                   |
| 15-11   | 1H30101MB    | CAP A                        | 1                  |                                                                                                                   |
| 15-12   | 9S1BG0055    | O RING G-55                  | 2                  |                                                                                                                   |
| 15-13   | 1H30032MB    | PACKING                      | 1                  |                                                                                                                   |
| 15-14   | 1H10002MK    | C SPOOL ASSEMBLY (Looped C®) | 1                  | -                                                                                                                 |
| 15-14-1 | 1H30023MM    | SEAL RING                    | 5                  | The parts of #15-14 are available with a set as                                                                   |
|         | THOSE COMMIN |                              |                    | [1H10002MK: C SPOOL ASSEMBLY (Looped C®)]. This is also available individually.                                   |
| 15–15   | 1H10006MK    | SLEEVE ASSEMBLY              | 1                  | The parts of #15 are available with a set as [1H10037MP:BODY ASSEMBLY]. This is also available individually.      |
| 15-15-1 | 9S1BJ2030    | O RING JASO-2030             | 6                  | The parts of #15-15 are available with a set as [1H10006MK:SLEEVE ASSEMBLY]. This is also available individually. |
| 15-16   | 1H30098MM    | AIR CHAMBER                  | 2                  |                                                                                                                   |
| 15-17   | 1H30030MB    | CUSHION                      | 1                  | The parts of #15 are available with a set as [1H10037MP:BODY ASSEMBLY]. This is also available individually.      |
| 15-18   | 1H30099MB    | CAP B                        | 1                  |                                                                                                                   |
| 15-19   | 9B2210525    | BOLT M5×25                   | 8                  |                                                                                                                   |
| 15-20   | 9B2210530    | BOLT M5×30                   | 6                  |                                                                                                                   |
| 15-21   | 9B5410820    | BOLT M8×20                   | 8                  |                                                                                                                   |
| 15-22   | 1H30100MP    | COVER                        | 1                  |                                                                                                                   |
| 15-23   | 1H30102MB    | PACKING BODY                 | 2                  |                                                                                                                   |
| 15-24   | 1H30103MB    | PACKING COVER                | 1                  |                                                                                                                   |
| 15-25   | 9P20P0303    | STREET ELBOW R3/8 × Rc3/8    | 1                  |                                                                                                                   |
| 15-26   | 9P20P0505    | STREET ELBOW R3/4 × Rc3/4    | 1                  |                                                                                                                   |
| 16      | 1H20036MM    | CENTER ROD                   | 1                  |                                                                                                                   |
| 17      | 1H20002AP    | IN MANIFOLD                  | 1                  |                                                                                                                   |
| 18      | 1H30016MB    | CUSHION                      | 2                  |                                                                                                                   |
| 19      | 1H20003AP    | OUT MANIFOLD                 | 1                  |                                                                                                                   |
| 22      | 1H90002MP    | BALL VALVE                   | 1                  |                                                                                                                   |
| 23      | 9S1TG0145    | O RING G-145                 | 2                  |                                                                                                                   |
| 25      | 1H90003MK    | SILENCER                     | 1                  |                                                                                                                   |
| 26      | 9B5290802    | BOLT M8×12                   | 2                  |                                                                                                                   |
| 27      | 9P63P9910    | PLUG                         | 4                  |                                                                                                                   |
| 28      | 1H30188MB    | BASE                         | 2                  |                                                                                                                   |
| 29      | 1H90001MB    | SEAL TAPE                    | 1                  |                                                                                                                   |
| 30      | 1H20027TM    | CENTER DISK                  | 2                  |                                                                                                                   |
| 31      | 9S1TP0014    | O RING P-14                  | 4                  |                                                                                                                   |
| 01      | 30111 0014   | = :                          |                    |                                                                                                                   |