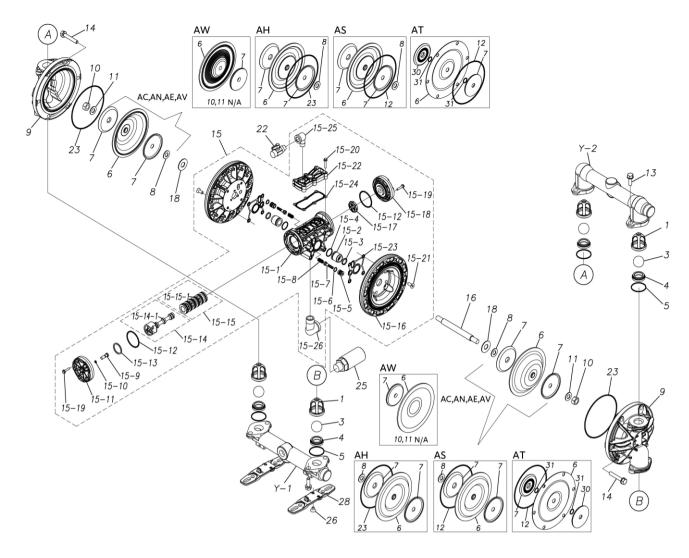

### Model: TC-X200AT-A

Model Number: 1H00299MP-20Y

The part list and exploded view drawing as attached below indicate the full list of parts for the above mentioned pump model.

When ordering parts take care to select the correct model pump and required parts. Also be aware that models may change over time as improvements are made so crossreferencing the pumps serial number assembly date and service code are also recommended.

Please contact your Pump Distributor directly for more information.

Parts List

TC-X200AT-A

1H00299MP-20Y

| Ref.No. | Parts No. | Description           | Parts<br>Component | Remark |
|---------|-----------|-----------------------|--------------------|--------|
| 1       | 1H20100MM | VALVE STOPPER         | 4                  |        |
| 3       | 1H20019TM | BALL                  | 4                  |        |
| 4       | 1H20005TM | VALVE SEAT            | 4                  |        |
| 5       | 9S1TG0045 | O RING G-45           | 4                  |        |
| 6       | 1H20028T5 | DIAPHRAGM             | 2                  |        |
| 7       | 1H20026TM | CENTER DISK           | 2                  |        |
| 9       | 1H20001AM | OUT CHAMBER           | 2                  |        |
| 10      | 9N1311400 | NUT M14×1.5           | 2                  |        |
| 11      | 9W3311400 | CONED DISK SPRING M14 | 2                  |        |
| 12      | 9S1BG0145 | O RING G-145          | 2                  |        |
| 13      | 9B2111030 | BOLT M10 × 30         | 8                  |        |
| 14      | 9B2111040 | BOLT M10 × 40         | 12                 |        |
| 15      | 1H10037MP | BODY ASSEMBLY         | 1                  |        |

#### TC-X200AT-A

| Ref.No. | Parts No. | Description                  | Parts<br>Component | Remark                                                                                                                      |
|---------|-----------|------------------------------|--------------------|-----------------------------------------------------------------------------------------------------------------------------|
| 15-1    | 1H30097MM | BODY                         | 1                  |                                                                                                                             |
| 15-2    | 1H30107MM | THROAT BEARING               | 2                  |                                                                                                                             |
| 15-3    | 9S2BA0018 | PACKING                      | 2                  |                                                                                                                             |
| 15-4    | 9S1BJ2023 | O RING JASO-2023             | 2                  | The parts of #15 are available with a set as                                                                                |
| 15-5    | 1H30187MB | PILOT VALVE SEAT             | 2                  |                                                                                                                             |
| 15-6    | 9S1BJ1011 | O RING JASO-1011             | 2                  | [1H10037MP:BODY ASSEMBLY]. This is also                                                                                     |
| 15-7    | 1H10009MK | PILOT VALVE ASSEMBLY         | 2                  | available individually.                                                                                                     |
| 15-8    | 1H30020MM | SPRING                       | 2                  |                                                                                                                             |
| 15-9    | 1H30028MM | RESET BUTTON                 | 1                  |                                                                                                                             |
| 15-10   | 9S1BP0005 | O RING P-5                   | 1                  |                                                                                                                             |
| 15-11   | 1H30101MB | CAP A                        | 1                  | -                                                                                                                           |
| 15-12   | 9S1BG0055 | O RING G-55                  | 2                  | -                                                                                                                           |
| 15-13   | 1H30032MB | PACKING                      |                    | -                                                                                                                           |
| 15-14   | 1H10002MK | C SPOOL ASSEMBLY (Looped C®) | 1                  |                                                                                                                             |
| 15-14-1 | 1H30023MM | SEAL RING                    | 5                  | The parts of #15-14 are available with a set as                                                                             |
|         |           |                              |                    | [1H10002MK:C SPOOL ASSEMBLY (Looped C®)]. This is also available individually.                                              |
| 15–15   | 1H10006MK | SLEEVE ASSEMBLY              | 1                  | The parts of #15 are available with a set as [1H10037MP:BODY ASSEMBLY]. This is also available individually.                |
| 15-15-1 | 9S1BJ2030 | O RING JASO-2030             | 6                  | The parts of #15-15 are available with a set as [1H10006MK:SLEEVE ASSEMBLY]. This is also available individually.           |
| 15-16   | 1H30098MM | AIR CHAMBER                  | 2                  |                                                                                                                             |
| 15-17   | 1H30030MB | CUSHION                      | 1                  | The parts of #15 are available with a set as<br>[1H10037MP:BODY ASSEMBLY]. This is also                                     |
| 15-18   | 1H30099MB | САР В                        | 1                  |                                                                                                                             |
| 15-19   | 9B2210525 | BOLT M5 × 25                 | 8                  |                                                                                                                             |
| 15-20   | 9B2210530 | BOLT M5 × 30                 | 6                  |                                                                                                                             |
| 15-21   | 9B5410820 | BOLT M8 × 20                 | 8                  | available individually.                                                                                                     |
| 15-22   | 1H30100MP | COVER                        | 1                  | -                                                                                                                           |
| 15-23   | 1H30102MB | PACKING BODY                 | 2                  | -                                                                                                                           |
| 15-24   | 1H30103MB | PACKING COVER                | 1                  | -                                                                                                                           |
| 15-25   | 9P20P0303 | STREET ELBOW R3/8 × Rc3/8    | 1                  |                                                                                                                             |
| 15-26   | 9P20P0505 | STREET ELBOW R3/4 × Rc3/4    | 1                  |                                                                                                                             |
| 16      | 1H20036MM | CENTER ROD                   | 1                  |                                                                                                                             |
| 18      | 1H30016MB | CUSHION                      | 2                  |                                                                                                                             |
| 22      | 1H90002MP | BALL VALVE                   | 1                  |                                                                                                                             |
| 22      | 9S1TG0145 | O RING G-145                 | 2                  |                                                                                                                             |
|         |           | SILENCER                     |                    |                                                                                                                             |
| 25      | 1H90003MK | BOLT M8×12                   | 1                  |                                                                                                                             |
| 26      | 9B5290802 |                              | 2                  |                                                                                                                             |
| 28      | 1H30188MB | BASE                         | 2                  |                                                                                                                             |
| 30      | 1H20027TM | CENTER DISK                  | 2                  |                                                                                                                             |
| 31      | 9S1TP0014 | O RING P-14                  | 4                  |                                                                                                                             |
| Y       | 1G10008MP | 20 EQUIVALENT AL PT KIT      | 1                  |                                                                                                                             |
| Y−1     | 1G20022AP | IN MANIFOLD                  | 1                  | The parts of #Y are available with a set as<br>[1G10008MP:20 EQUIVALENT AL PT KIT].<br>This is also available individually. |

#### 1H00299MP-20Y

| Ref.No. | Parts No. | Description  | Parts<br>Component | Remark |
|---------|-----------|--------------|--------------------|--------|
| Y−2     | 1G20023AP | OUT MANIFOLD | 1                  |        |
|         |           |              |                    |        |