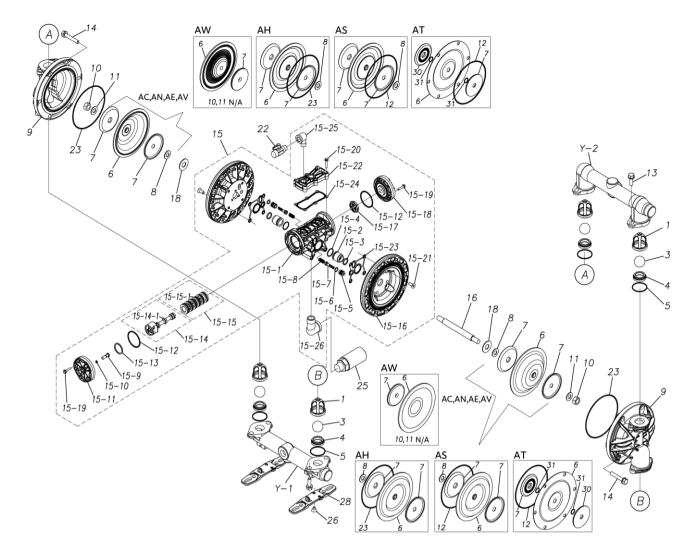

## Model: TC-X200AV-A

Model Number: 1H00298MP-20Y

The part list and exploded view drawing as attached below indicate the full list of parts for the above mentioned pump model.

When ordering parts take care to select the correct model pump and required parts. Also be aware that models may change over time as improvements are made so crossreferencing the pumps serial number assembly date and service code are also recommended.

Please contact your Pump Distributor directly for more information.

Parts List

TC-X200AV-A

1H00298MP-20Y

| Ref.No. | Parts No. | Description           | Parts<br>Component | Remark |
|---------|-----------|-----------------------|--------------------|--------|
| 1       | 1H20100MM | VALVE STOPPER         | 4                  |        |
| 3       | 1H20018VB | BALL                  | 4                  |        |
| 4       | 1H20007VB | VALVE SEAT            | 4                  |        |
| 5       | 9S1VG0045 | O RING G-45           | 4                  |        |
| 6       | 1H20021VB | DIAPHRAGM             | 2                  |        |
| 7       | 1H20022MM | CENTER DISK           | 4                  |        |
| 8       | 9W1211400 | WASHER M14            | 2                  |        |
| 9       | 1H20001AM | OUT CHAMBER           | 2                  |        |
| 10      | 9N1311400 | NUT M14×1.5           | 2                  |        |
| 11      | 9W3311400 | CONED DISK SPRING M14 | 2                  |        |
| 13      | 9B2111030 | BOLT M10 × 30         | 8                  |        |
| 14      | 9B2111040 | BOLT M10 × 40         | 12                 |        |
| 15      | 1H10037MP | BODY ASSEMBLY         | 1                  |        |

## TC-X200AV-A

| Ref.No.  | Parts No.              | Description                  | Parts<br>Component | Remark                                                                                                                        |
|----------|------------------------|------------------------------|--------------------|-------------------------------------------------------------------------------------------------------------------------------|
| 15-1     | 1H30097MM              | BODY                         | 1                  | The parts of #15 are available with a set as                                                                                  |
| 15-2     | 1H30107MM              | THROAT BEARING               | 2                  |                                                                                                                               |
| 15-3     | 9S2BA0018              | PACKING                      | 2                  |                                                                                                                               |
| 15-4     | 9S1BJ2023              | O RING JASO-2023             | 2                  |                                                                                                                               |
| 15-5     | 1H30187MB              | PILOT VALVE SEAT             | 2                  |                                                                                                                               |
| 15-6     | 9S1BJ1011              | O RING JASO-1011             | 2                  | [1H10037MP:BODY ASSEMBLY]. This is also                                                                                       |
| 15-7     | 1H10009MK              | PILOT VALVE ASSEMBLY         | 2                  | - available individually.<br>-<br>-<br>-<br>-<br>-<br>-                                                                       |
| 15-8     | 1H30020MM              | SPRING                       | 2                  |                                                                                                                               |
| 15-9     | 1H30028MM              | RESET BUTTON                 | 1                  |                                                                                                                               |
| 15-10    | 9S1BP0005              | O RING P-5                   | 1                  |                                                                                                                               |
| 15-11    | 1H30101MB              | САР А                        | 1                  |                                                                                                                               |
| 15-12    | 9S1BG0055              | O RING G-55                  | 2                  |                                                                                                                               |
| 15-13    | 1H30032MB              | PACKING                      | 1                  |                                                                                                                               |
| 15-14    | 1H10002MK              | C SPOOL ASSEMBLY (Looped C®) | 1                  |                                                                                                                               |
| 15-14-1  | 1H30023MM              | SEAL RING                    | 5                  | The parts of #15–14 are available with a set a [1H10002MK:C SPOOL ASSEMBLY (Looped C®)]. This is also available individually. |
| 15-15    | 1H10006MK              | SLEEVE ASSEMBLY              | 1                  | The parts of #15 are available with a set as [1H10037MP:BODY ASSEMBLY]. This is also available individually.                  |
| 15-15-1  | 9S1BJ2030              | O RING JASO-2030             | 6                  | The parts of #15-15 are available with a set a [1H10006MK:SLEEVE ASSEMBLY]. This is also available individually.              |
| 15-16    | 1H30098MM              | AIR CHAMBER                  | 2                  |                                                                                                                               |
| 15-17    | 1H30030MB              | CUSHION                      | 1                  | The parts of #15 are available with a set as<br>[1H10037MP : BODY ASSEMBLY]. This is also<br>available individually.          |
| 15-18    | 1H30099MB              | САР В                        | 1                  |                                                                                                                               |
| 15-19    | 9B2210525              | BOLT M5×25                   | 8                  |                                                                                                                               |
| 15-20    | 9B2210530              | BOLT M5 × 30                 | 6                  |                                                                                                                               |
| 15-21    | 9B5410820              | BOLT M8 × 20                 | 8                  |                                                                                                                               |
| 15-22    | 1H30100MP              | COVER                        | 1                  |                                                                                                                               |
| 15-23    | 1H30102MB              | PACKING BODY                 | 2                  | -                                                                                                                             |
| 15-24    | 1H30103MB              | PACKING COVER                | 1                  |                                                                                                                               |
| 15-25    | 9P20P0303              | STREET ELBOW R3/8 × Rc3/8    | 1                  |                                                                                                                               |
| 15-26    | 9P20P0505              | STREET ELBOW R3/4 × Rc3/4    | 1                  |                                                                                                                               |
| 16       | 1H20036MM              | CENTER ROD                   | 1                  |                                                                                                                               |
| 18       | 1H30016MB              | CUSHION                      | 2                  |                                                                                                                               |
| 22       | 1H90002MP              | BALL VALVE                   | 1                  |                                                                                                                               |
| 22       | 9S1VG0145              | O RING G-145                 | 2                  |                                                                                                                               |
| 25       | 1H90003MK              | SILENCER                     | 1                  |                                                                                                                               |
|          |                        | BOLT M8 × 12                 | 2                  |                                                                                                                               |
| 26       | 9B5290802              | BASE                         |                    |                                                                                                                               |
| 28       | 1H30188MB              |                              | 2                  |                                                                                                                               |
| Y<br>Y-1 | 1G10008MP<br>1G20022AP | 20 EQUIVALENT AL PT KIT      | 1                  | The parts of #Y are available with a set as<br>[1G10008MP:20 EQUIVALENT AL PT KIT].<br>This is also available individually.   |
| Y−2      | 1G20023AP              | OUT MANIFOLD                 | 1                  |                                                                                                                               |