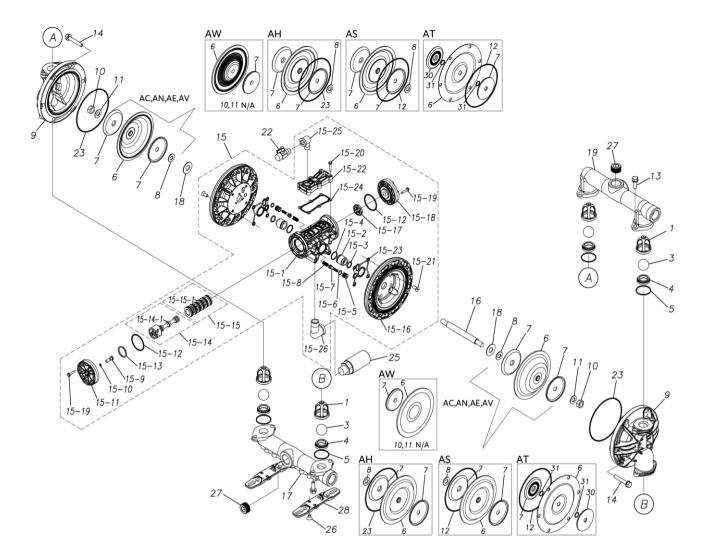

## ■ Parts List TC-X250AE-A 1H00297MP

| Ref.No. | Parts No. | Description           | Parts<br>Component | Remark |
|---------|-----------|-----------------------|--------------------|--------|
| 1       | 1H20100MM | VALVE STOPPER         | 4                  |        |
| 3       | 1H20018EB | BALL                  | 4                  |        |
| 4       | 1H20007EB | VALVE SEAT            | 4                  |        |
| 5       | 9S1EG0045 | O RING G-45           | 4                  |        |
| 6       | 1H20021EB | DIAPHRAGM             | 2                  |        |
| 7       | 1H20022MM | CENTER DISK           | 4                  |        |
| 8       | 9W1211400 | WASHER M14            | 2                  |        |
| 9       | 1H20001AM | OUT CHAMBER           | 2                  |        |
| 10      | 9N1311400 | NUT M14 × 1.5         | 2                  |        |
| 11      | 9W3311400 | CONED DISK SPRING M14 | 2                  |        |
| 13      | 9B2111030 | BOLT M10×30           | 8                  |        |
| 14      | 9B2111040 | BOLT M10 × 40         | 12                 |        |
| 15      | 1H10037MP | BODY ASSEMBLY         | 1                  |        |

| Ref.No. | Parts No. | Description                  | Parts<br>Component | Remark                                                                                                                          |
|---------|-----------|------------------------------|--------------------|---------------------------------------------------------------------------------------------------------------------------------|
| 15-1    | 1H30097MM | BODY                         | 1                  |                                                                                                                                 |
| 15-2    | 1H30107MM | THROAT BEARING               | 2                  | The parts of #15 are available with a set as [1H10037MP:BODY ASSEMBLY]. This is also available individually.                    |
| 15-3    | 9S2BA0018 | PACKING                      | 2                  |                                                                                                                                 |
| 15-4    | 9S1BJ2023 | O RING JASO-2023             | 2                  |                                                                                                                                 |
| 15-5    | 1H30187MB | PILOT VALVE SEAT             | 2                  |                                                                                                                                 |
| 15-6    | 9S1BJ1011 | O RING JASO-1011             | 2                  |                                                                                                                                 |
| 15-7    | 1H10009MK | PILOT VALVE ASSEMBLY         | 2                  |                                                                                                                                 |
| 15-8    | 1H30020MM | SPRING                       | 2                  |                                                                                                                                 |
| 15-9    | 1H30028MM | RESET BUTTON                 | 1                  |                                                                                                                                 |
| 15-10   | 9S1BP0005 | O RING P-5                   | 1                  |                                                                                                                                 |
| 15-11   | 1H30101MB | CAP A                        | 1                  |                                                                                                                                 |
| 15-12   | 9S1BG0055 | O RING G-55                  | 2                  |                                                                                                                                 |
| 15-13   | 1H30032MB | PACKING                      | 1                  |                                                                                                                                 |
| 15-14   | 1H10002MK | C SPOOL ASSEMBLY (Looped C®) | 1                  |                                                                                                                                 |
| 15-14-1 | 1H30023MM | SEAL RING                    | 5                  | The parts of #15-14 are available with a set as [1H10002MK: C SPOOL ASSEMBLY (Looped C®)]. This is also available individually. |
| 15-15   | 1H10006MK | SLEEVE ASSEMBLY              | 1                  | The parts of #15 are available with a set as [1H10037MP:BODY ASSEMBLY]. This is also available individually.                    |
| 15-15-1 | 9S1BJ2030 | O RING JASO-2030             | 6                  | The parts of #15-15 are available with a set as [1H10006MK:SLEEVE ASSEMBLY]. This is also available individually.               |
| 15-16   | 1H30098MM | AIR CHAMBER                  | 2                  |                                                                                                                                 |
| 15-17   | 1H30030MB | CUSHION                      | 1                  |                                                                                                                                 |
| 15-18   | 1H30099MB | CAP B                        | 1                  |                                                                                                                                 |
| 15-19   | 9B2210525 | BOLT M5 × 25                 | 8                  | The parts of #15 are evallable with a set of                                                                                    |
| 15-20   | 9B2210530 | BOLT M5 × 30                 | 6                  | The parts of #15 are available with a set as [1H10037MP:BODY ASSEMBLY]. This is also                                            |
| 15-21   | 9B5410820 | BOLT M8 × 20                 | 8                  | available individually.                                                                                                         |
| 15-22   | 1H30100MP | COVER                        | 1                  |                                                                                                                                 |
| 15-23   | 1H30102MB | PACKING BODY                 | 2                  |                                                                                                                                 |
| 15-24   | 1H30103MB | PACKING COVER                | 1                  |                                                                                                                                 |
| 15-25   | 9P20P0303 | STREET ELBOW R3/8 × Rc3/8    | 1                  |                                                                                                                                 |
| 15-26   | 9P20P0505 | STREET ELBOW R3/4 × Rc3/4    | 1                  |                                                                                                                                 |
| 16      | 1H20036MM | CENTER ROD                   | 1                  |                                                                                                                                 |
| 17      | 1H20002AP | IN MANIFOLD                  | 1                  |                                                                                                                                 |
| 18      | 1H30016MB | CUSHION                      | 2                  |                                                                                                                                 |
| 19      | 1H20003AP | OUT MANIFOLD                 | 1                  |                                                                                                                                 |
| 22      | 1H90002MP | BALL VALVE                   | 1                  |                                                                                                                                 |
| 23      | 9S1EG0145 | O RING G-145                 | 2                  |                                                                                                                                 |
| 25      | 1H90003MK | SILENCER                     | 1                  |                                                                                                                                 |
| 26      | 9B5290802 | BOLT M8×12                   | 2                  |                                                                                                                                 |
| 27      | 9P63P9910 | PLUG                         | 4                  |                                                                                                                                 |
| 28      | 1H30188MB | BASE                         | 2                  |                                                                                                                                 |
| 29      | 1H90001MB | SEAL TAPE                    | 1                  |                                                                                                                                 |