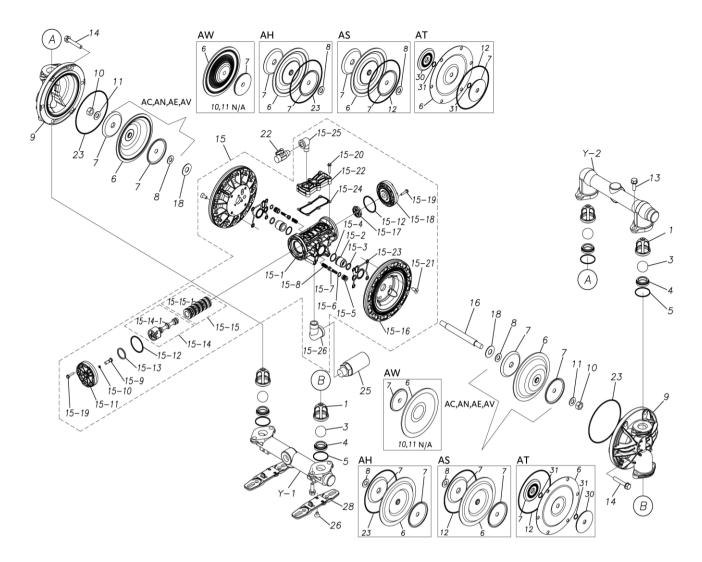

## ■ Parts List TC-X200AE-A 1H00297MP-20Y

| Ref.No. | Parts No. | Description           | Parts<br>Component | Remark |
|---------|-----------|-----------------------|--------------------|--------|
| 1       | 1H20100MM | VALVE STOPPER         | 4                  |        |
| 3       | 1H20018EB | BALL                  | 4                  |        |
| 4       | 1H20007EB | VALVE SEAT            | 4                  |        |
| 5       | 9S1EG0045 | O RING G-45           | 4                  |        |
| 6       | 1H20021EB | DIAPHRAGM             | 2                  |        |
| 7       | 1H20022MM | CENTER DISK           | 4                  |        |
| 8       | 9W1211400 | WASHER M14            | 2                  |        |
| 9       | 1H20001AM | OUT CHAMBER           | 2                  |        |
| 10      | 9N1311400 | NUT M14×1.5           | 2                  |        |
| 11      | 9W3311400 | CONED DISK SPRING M14 | 2                  |        |
| 13      | 9B2111030 | BOLT M10×30           | 8                  |        |
| 14      | 9B2111040 | BOLT M10 × 40         | 12                 |        |
| 15      | 1H10037MP | BODY ASSEMBLY         | 1                  |        |

| Ref.No.  | Parts No.              | Description                          | Parts<br>Component | Remark                                                                                                                         |
|----------|------------------------|--------------------------------------|--------------------|--------------------------------------------------------------------------------------------------------------------------------|
| 15-1     | 1H30097MM              | BODY                                 | 1                  |                                                                                                                                |
| 15-2     | 1H30107MM              | THROAT BEARING                       | 2                  |                                                                                                                                |
| 15-3     | 9S2BA0018              | PACKING                              | 2                  |                                                                                                                                |
| 15-4     | 9S1BJ2023              | O RING JASO-2023                     | 2                  | The parts of #15 are available with a set as [1H10037MP:BODY ASSEMBLY]. This is also available individually.                   |
| 15-5     | 1H30187MB              | PILOT VALVE SEAT                     | 2                  |                                                                                                                                |
| 15-6     | 9S1BJ1011              | O RING JASO-1011                     | 2                  |                                                                                                                                |
| 15-7     | 1H10009MK              | PILOT VALVE ASSEMBLY                 | 2                  |                                                                                                                                |
| 15-8     | 1H30020MM              | SPRING                               | 2                  |                                                                                                                                |
| 15-9     | 1H30028MM              | RESET BUTTON                         | 1                  |                                                                                                                                |
| 15-10    | 9S1BP0005              | O RING P-5                           | 1                  |                                                                                                                                |
| 15-11    | 1H30101MB              | CAP A                                | 1                  |                                                                                                                                |
| 15-12    | 9S1BG0055              | O RING G-55                          | 2                  |                                                                                                                                |
| 15-13    | 1H30032MB              | PACKING                              | 1                  |                                                                                                                                |
| 15-14    | 1H10002MK              | C SPOOL ASSEMBLY (Looped C®)         | 1                  |                                                                                                                                |
| 15-14-1  | 1H30023MM              | SEAL RING                            | 5                  | T                                                                                                                              |
| 10 14 1  | TTIOOOZOWIWI           |                                      |                    | The parts of #15-14 are available with a set as [1H10002MK:C SPOOL ASSEMBLY (Looped C®)]. This is also available individually. |
| 15–15    | 1H10006MK              | SLEEVE ASSEMBLY                      | 1                  | The parts of #15 are available with a set as [1H10037MP:BODY ASSEMBLY]. This is also available individually.                   |
| 15-15-1  | 9S1BJ2030              | O RING JASO-2030                     | 6                  | The parts of #15-15 are available with a set as [1H10006MK:SLEEVE ASSEMBLY]. This is also available individually.              |
| 15-16    | 1H30098MM              | AIR CHAMBER                          | 2                  | The parts of #15 are available with a set as [1H10037MP:BODY ASSEMBLY]. This is also                                           |
| 15-17    | 1H30030MB              | CUSHION                              | 1                  |                                                                                                                                |
| 15-18    | 1H30099MB              | CAP B                                | 1                  |                                                                                                                                |
| 15-19    | 9B2210525              | BOLT M5×25                           | 8                  |                                                                                                                                |
| 15-20    | 9B2210530              | BOLT M5 × 30                         | 6                  |                                                                                                                                |
| 15-21    | 9B5410820              | BOLT M8 × 20                         | 8                  | available individually.                                                                                                        |
| 15-22    | 1H30100MP              | COVER                                | 1                  |                                                                                                                                |
| 15-23    | 1H30102MB              | PACKING BODY                         | 2                  |                                                                                                                                |
| 15-24    | 1H30103MB              | PACKING COVER                        | 1                  |                                                                                                                                |
| 15-25    | 9P20P0303              | STREET ELBOW R3/8 × Rc3/8            | 1                  |                                                                                                                                |
| 15-26    | 9P20P0505              | STREET ELBOW R3/4 × Rc3/4            | 1                  |                                                                                                                                |
| 16       | 1H20036MM              | CENTER ROD                           | 1                  |                                                                                                                                |
| 18       | 1H30016MB              | CUSHION                              | 2                  |                                                                                                                                |
| 22       | 1H90002MP              | BALL VALVE                           | 1                  |                                                                                                                                |
| 23       | 9S1EG0145              | O RING G-145                         | 2                  |                                                                                                                                |
| 25<br>25 | 1H90003MK              | SILENCER                             | 1                  |                                                                                                                                |
|          |                        | BOLT M8×12                           |                    |                                                                                                                                |
| 26       | 9B5290802              |                                      | 2                  |                                                                                                                                |
| 28       | 1H30188MB              | BASE                                 | 2                  |                                                                                                                                |
| Y<br>Y-1 | 1G10008MP<br>1G20022AP | 20 EQUIVALENT AL PT KIT  IN MANIFOLD | 1                  | The parts of #Y are available with a set as [1G10008MP:20 EQUIVALENT AL PT KIT]. This is also available individually.          |
| Y-2      | 1G20023AP              | OUT MANIFOLD                         | 1                  |                                                                                                                                |