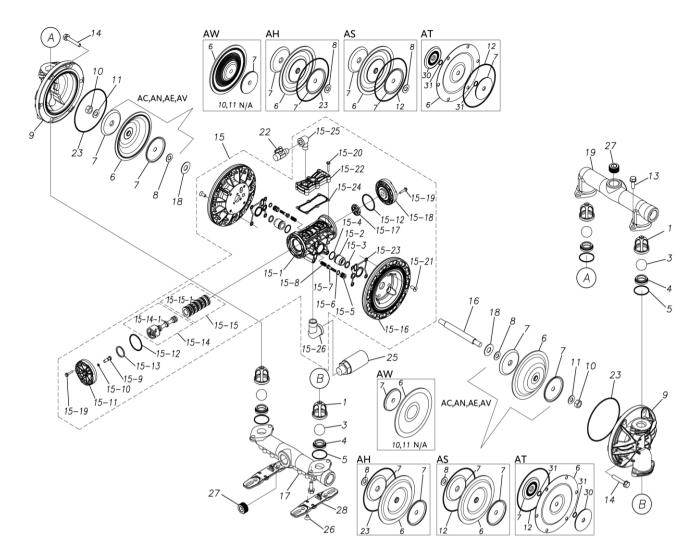

## **Exploded View Drawing and Parts List**

Model: TC-X250AN-A

Model Number: 1H00296MP

The part list and exploded view drawing as attached below indicate the full list of parts for the above mentioned pump model.

## ■ Parts List TC-X250AN-A 1H00296MP

| Ref.No. | Parts No. | Description           | Parts<br>Component | Remark |
|---------|-----------|-----------------------|--------------------|--------|
| 1       | 1H20100MM | VALVE STOPPER         | 4                  |        |
| 3       | 1H20018BB | BALL                  | 4                  |        |
| 4       | 1H20007BB | VALVE SEAT            | 4                  |        |
| 5       | 9S1BG0045 | O RING G-45           | 4                  |        |
| 6       | 1H20021BB | DIAPHRAGM             | 2                  |        |
| 7       | 1H20022MM | CENTER DISK           | 4                  |        |
| 8       | 9W1211400 | WASHER M14            | 2                  |        |
| 9       | 1H20001AM | OUT CHAMBER           | 2                  |        |
| 10      | 9N1311400 | NUT M14×1.5           | 2                  |        |
| 11      | 9W3311400 | CONED DISK SPRING M14 | 2                  |        |
| 13      | 9B2111030 | BOLT M10×30           | 8                  |        |
| 14      | 9B2111040 | BOLT M10 × 40         | 12                 |        |
| 15      | 1H10037MP | BODY ASSEMBLY         | 1                  |        |

| Ref.No. | Parts No. | Description                  | Parts<br>Component | Remark                                                                                                                          |
|---------|-----------|------------------------------|--------------------|---------------------------------------------------------------------------------------------------------------------------------|
| 15-1    | 1H30097MM | BODY                         | 1                  |                                                                                                                                 |
| 15-2    | 1H30107MM | THROAT BEARING               | 2                  | The parts of #15 are available with a set as [1H10037MP:BODY ASSEMBLY]. This is also available individually.                    |
| 15-3    | 9S2BA0018 | PACKING                      | 2                  |                                                                                                                                 |
| 15-4    | 9S1BJ2023 | O RING JASO-2023             | 2                  |                                                                                                                                 |
| 15-5    | 1H30187MB | PILOT VALVE SEAT             | 2                  |                                                                                                                                 |
| 15-6    | 9S1BJ1011 | O RING JASO-1011             | 2                  |                                                                                                                                 |
| 15-7    | 1H10009MK | PILOT VALVE ASSEMBLY         | 2                  |                                                                                                                                 |
| 15-8    | 1H30020MM | SPRING                       | 2                  |                                                                                                                                 |
| 15-9    | 1H30028MM | RESET BUTTON                 | 1                  |                                                                                                                                 |
| 15-10   | 9S1BP0005 | O RING P-5                   | 1                  |                                                                                                                                 |
| 15-11   | 1H30101MB | CAP A                        | 1                  |                                                                                                                                 |
| 15-12   | 9S1BG0055 | O RING G-55                  | 2                  |                                                                                                                                 |
| 15-13   | 1H30032MB | PACKING                      | 1                  |                                                                                                                                 |
| 15-14   | 1H10002MK | C SPOOL ASSEMBLY (Looped C®) | 1                  |                                                                                                                                 |
| 15-14-1 | 1H30023MM | SEAL RING                    | 5                  | The parts of #15-14 are available with a set as [1H10002MK: C SPOOL ASSEMBLY (Looped C®)]. This is also available individually. |
| 15-15   | 1H10006MK | SLEEVE ASSEMBLY              | 1                  | The parts of #15 are available with a set as [1H10037MP:BODY ASSEMBLY]. This is also available individually.                    |
| 15-15-1 | 9S1BJ2030 | O RING JASO-2030             | 6                  | The parts of #15-15 are available with a set as [1H10006MK:SLEEVE ASSEMBLY]. This is also available individually.               |
| 15-16   | 1H30098MM | AIR CHAMBER                  | 2                  |                                                                                                                                 |
| 15-17   | 1H30030MB | CUSHION                      | 1                  | The parts of #15 are available with a set as [1H10037MP:BODY ASSEMBLY]. This is also                                            |
| 15-18   | 1H30099MB | CAP B                        | 1                  |                                                                                                                                 |
| 15-19   | 9B2210525 | BOLT M5 × 25                 | 8                  |                                                                                                                                 |
| 15-20   | 9B2210530 | BOLT M5 × 30                 | 6                  |                                                                                                                                 |
| 15-21   | 9B5410820 | BOLT M8 × 20                 | 8                  | available individually.                                                                                                         |
| 15-22   | 1H30100MP | COVER                        | 1                  |                                                                                                                                 |
| 15-23   | 1H30102MB | PACKING BODY                 | 2                  |                                                                                                                                 |
| 15-24   | 1H30103MB | PACKING COVER                | 1                  |                                                                                                                                 |
| 15-25   | 9P20P0303 | STREET ELBOW R3/8 × Rc3/8    | 1                  |                                                                                                                                 |
| 15-26   | 9P20P0505 | STREET ELBOW R3/4 × Rc3/4    | 1                  |                                                                                                                                 |
| 16      | 1H20036MM | CENTER ROD                   | 1                  |                                                                                                                                 |
| 17      | 1H20002AP | IN MANIFOLD                  | 1                  |                                                                                                                                 |
| 18      | 1H30016MB | CUSHION                      | 2                  |                                                                                                                                 |
| 19      | 1H20003AP | OUT MANIFOLD                 | 1                  |                                                                                                                                 |
| 22      | 1H90002MP | BALL VALVE                   | 1                  |                                                                                                                                 |
| 23      | 9S1BG0145 | O RING G-145                 | 2                  |                                                                                                                                 |
| 25      | 1H90003MK | SILENCER                     | 1                  |                                                                                                                                 |
| 26      | 9B5290802 | BOLT M8×12                   | 2                  |                                                                                                                                 |
| 27      | 9P63P9910 | PLUG                         | 4                  |                                                                                                                                 |
| 28      | 1H30188MB | BASE                         | 2                  |                                                                                                                                 |
| 29      | 1H90001MB | SEAL TAPE                    | 1                  |                                                                                                                                 |