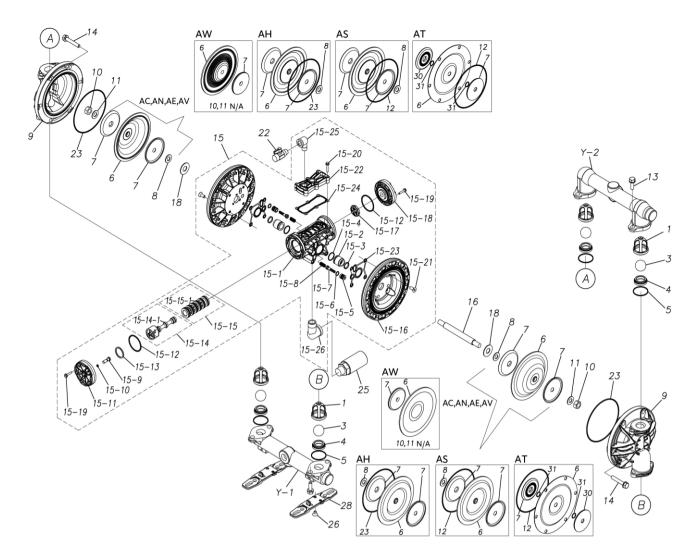

## **Exploded View Drawing and Parts List**

Model: TC-X200AN-A

Model Number: 1H00296MP-20Y

The part list and exploded view drawing as attached below indicate the full list of parts for the above mentioned pump model.

## ■ Parts List TC-X200AN-A 1H00296MP-20Y

| Ref.No. | Parts No. | Description           | Parts<br>Component | Remark |
|---------|-----------|-----------------------|--------------------|--------|
| 1       | 1H20100MM | VALVE STOPPER         | 4                  |        |
| 3       | 1H20018BB | BALL                  | 4                  |        |
| 4       | 1H20007BB | VALVE SEAT            | 4                  |        |
| 5       | 9S1BG0045 | O RING G-45           | 4                  |        |
| 6       | 1H20021BB | DIAPHRAGM             | 2                  |        |
| 7       | 1H20022MM | CENTER DISK           | 4                  |        |
| 8       | 9W1211400 | WASHER M14            | 2                  |        |
| 9       | 1H20001AM | OUT CHAMBER           | 2                  |        |
| 10      | 9N1311400 | NUT M14×1.5           | 2                  |        |
| 11      | 9W3311400 | CONED DISK SPRING M14 | 2                  |        |
| 13      | 9B2111030 | BOLT M10×30           | 8                  |        |
| 14      | 9B2111040 | BOLT M10 × 40         | 12                 |        |
| 15      | 1H10037MP | BODY ASSEMBLY         | 1                  |        |

| Ref.No.  | Parts No.              | Description                  | Parts<br>Component | Remark                                                                                                                |
|----------|------------------------|------------------------------|--------------------|-----------------------------------------------------------------------------------------------------------------------|
| 15-1     | 1H30097MM              | BODY                         | 1                  |                                                                                                                       |
| 15-2     | 1H30107MM              | THROAT BEARING               | 2                  |                                                                                                                       |
| 15-3     | 9S2BA0018              | PACKING                      | 2                  |                                                                                                                       |
| 15-4     | 9S1BJ2023              | O RING JASO-2023             | 2                  |                                                                                                                       |
| 15-5     | 1H30187MB              | PILOT VALVE SEAT             | 2                  | The parts of #15 are available with a set as [1H10037MP:BODY ASSEMBLY]. This is also available individually.          |
| 15-6     | 9S1BJ1011              | O RING JASO-1011             | 2                  |                                                                                                                       |
| 15-7     | 1H10009MK              | PILOT VALVE ASSEMBLY         | 2                  |                                                                                                                       |
| 15-8     | 1H30020MM              | SPRING                       | 2                  |                                                                                                                       |
| 15-9     | 1H30028MM              | RESET BUTTON                 | 1                  |                                                                                                                       |
| 15-10    | 9S1BP0005              | O RING P-5                   | 1                  |                                                                                                                       |
| 15-11    | 1H30101MB              | CAP A                        | 1                  |                                                                                                                       |
| 15-12    | 9S1BG0055              | O RING G-55                  | 2                  |                                                                                                                       |
| 15-13    | 1H30032MB              | PACKING                      | 1                  |                                                                                                                       |
| 15-14    | 1H10002MK              | C SPOOL ASSEMBLY (Looped C®) | 1                  |                                                                                                                       |
| 15-14-1  | 1H30023MM              | SEAL RING                    | 5                  | The parts of #15-14 are available with a set as                                                                       |
| 10 11 1  | THOUSESMAN             |                              |                    | [1H10002MK: C SPOOL ASSEMBLY (Looped C®)]. This is also available individually.                                       |
| 15–15    | 1H10006MK              | SLEEVE ASSEMBLY              | 1                  | The parts of #15 are available with a set as [1H10037MP:BODY ASSEMBLY]. This is also available individually.          |
| 15-15-1  | 9S1BJ2030              | O RING JASO-2030             | 6                  | The parts of #15-15 are available with a set as [1H10006MK:SLEEVE ASSEMBLY]. This is also available individually.     |
| 15-16    | 1H30098MM              | AIR CHAMBER                  | 2                  |                                                                                                                       |
| 15-17    | 1H30030MB              | CUSHION                      | 1                  | The parts of #15 are available with a set as [1H10037MP:BODY ASSEMBLY]. This is also available individually.          |
| 15-18    | 1H30099MB              | CAP B                        | 1                  |                                                                                                                       |
| 15-19    | 9B2210525              | BOLT M5 × 25                 | 8                  |                                                                                                                       |
| 15-20    | 9B2210530              | BOLT M5 × 30                 | 6                  |                                                                                                                       |
| 15-21    | 9B5410820              | BOLT M8 × 20                 | 8                  |                                                                                                                       |
| 15-22    | 1H30100MP              | COVER                        | 1                  |                                                                                                                       |
| 15-23    | 1H30102MB              | PACKING BODY                 | 2                  |                                                                                                                       |
| 15-24    | 1H30103MB              | PACKING COVER                | 1                  | 1                                                                                                                     |
| 15-25    | 9P20P0303              | STREET ELBOW R3/8 × Rc3/8    | 1                  |                                                                                                                       |
| 15-26    | 9P20P0505              | STREET ELBOW R3/4 × Rc3/4    | 1                  |                                                                                                                       |
| 16       | 1H20036MM              | CENTER ROD                   | 1                  |                                                                                                                       |
| 18       | 1H30016MB              | CUSHION                      | 2                  |                                                                                                                       |
| 22       | 1H90002MP              | BALL VALVE                   | 1                  |                                                                                                                       |
| 23       | 9S1BG0145              | O RING G-145                 | 2                  |                                                                                                                       |
| 25<br>25 | 1H90003MK              | SILENCER                     | 1                  |                                                                                                                       |
| 26       | 9B5290802              | BOLT M8 × 12                 | 2                  |                                                                                                                       |
|          |                        | BASE                         | 2                  |                                                                                                                       |
| 28       | 1H30188MB              | 20 EQUIVALENT AL PT KIT      |                    |                                                                                                                       |
| Y<br>Y-1 | 1G10008MP<br>1G20022AP | IN MANIFOLD                  | 1                  | The parts of #Y are available with a set as [1G10008MP:20 EQUIVALENT AL PT KIT]. This is also available individually. |
| Y-2      | 1G20023AP              | OUT MANIFOLD                 | 1                  |                                                                                                                       |