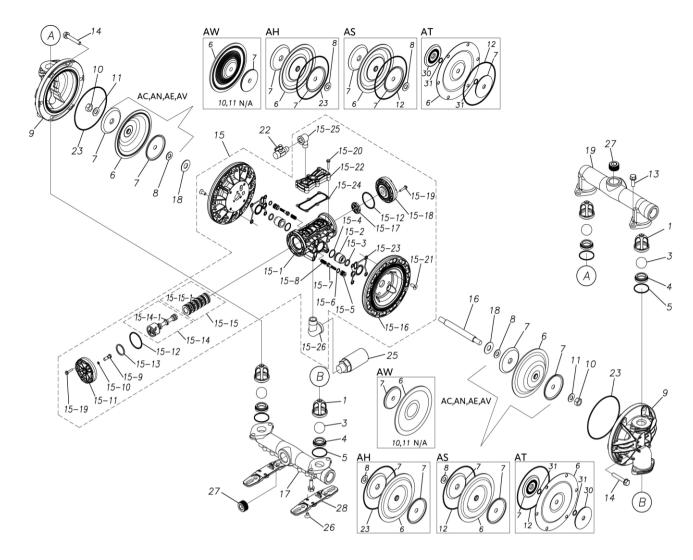

Please contact your Pump Distributor directly for more information.

Parts List

TC-X250AC-A

1H00295MP

| Ref.No. | Parts No. | Description           | Parts<br>Component | Remark |
|---------|-----------|-----------------------|--------------------|--------|
| 1       | 1H20100MM | VALVE STOPPER         | 4                  |        |
| 3       | 1H20018NB | BALL                  | 4                  |        |
| 4       | 1H20007NB | VALVE SEAT            | 4                  |        |
| 5       | 9S1BG0045 | O RING G-45           | 4                  |        |
| 6       | 1H20021NB | DIAPHRAGM             | 2                  |        |
| 7       | 1H20022MM | CENTER DISK           | 4                  |        |
| 8       | 9W1211400 | WASHER M14            | 2                  |        |
| 9       | 1H20001AM | OUT CHAMBER           | 2                  |        |
| 10      | 9N1311400 | NUT M14×1.5           | 2                  |        |
| 11      | 9W3311400 | CONED DISK SPRING M14 | 2                  |        |
| 13      | 9B2111030 | BOLT M10 × 30         | 8                  |        |
| 14      | 9B2111040 | BOLT M10 × 40         | 12                 |        |
| 15      | 1H10037MP | BODY ASSEMBLY         | 1                  |        |

Parts List

### TC-X250AC-A

#### 1H00295MP

| Ref.No. | Parts No. | Description                  | Parts<br>Component | Remark                                                                                                            |
|---------|-----------|------------------------------|--------------------|-------------------------------------------------------------------------------------------------------------------|
| 15-1    | 1H30097MM | BODY                         | 1                  |                                                                                                                   |
| 15-2    | 1H30107MM | THROAT BEARING               | 2                  |                                                                                                                   |
| 15-3    | 9S2BA0018 | PACKING                      | 2                  |                                                                                                                   |
| 15-4    | 9S1BJ2023 | O RING JASO-2023             | 2                  |                                                                                                                   |
| 15-5    | 1H30187MB | PILOT VALVE SEAT             | 2                  | The parts of #15 are available with a set as                                                                      |
| 15-6    | 9S1BJ1011 | O RING JASO-1011             | 2                  | [1H10037MP:BODY ASSEMBLY]. This is also                                                                           |
| 15-7    | 1H10009MK | PILOT VALVE ASSEMBLY         | 2                  | available individually.                                                                                           |
| 15-8    | 1H30020MM | SPRING                       | 2                  |                                                                                                                   |
| 15-9    | 1H30028MM | RESET BUTTON                 | 1                  |                                                                                                                   |
| 15-10   | 9S1BP0005 | O RING P-5                   | 1                  |                                                                                                                   |
| 15-11   | 1H30101MB | САР А                        | 1                  |                                                                                                                   |
| 15-12   | 9S1BG0055 | O RING G-55                  | 2                  | -                                                                                                                 |
| 15-13   | 1H30032MB | PACKING                      | 1                  |                                                                                                                   |
| 15-14   | 1H10002MK | C SPOOL ASSEMBLY (Looped C®) | 1                  |                                                                                                                   |
| 15-14-1 | 1H30023MM | SEAL RING                    | 5                  | The parts of #15-14 are available with a set as                                                                   |
|         |           |                              | 0                  | [1H10002MK:C SPOOL ASSEMBLY (Looped C®)]. This is also available individually.                                    |
| 15-15   | 1H10006MK | SLEEVE ASSEMBLY              | 1                  | The parts of #15 are available with a set as [1H10037MP:BODY ASSEMBLY]. This is also available individually.      |
| 15-15-1 | 9S1BJ2030 | O RING JASO-2030             | 6                  | The parts of #15–15 are available with a set as [1H10006MK:SLEEVE ASSEMBLY]. This is also available individually. |
| 15-16   | 1H30098MM | AIR CHAMBER                  | 2                  |                                                                                                                   |
| 15-17   | 1H30030MB | CUSHION                      | 1                  | -                                                                                                                 |
| 15-18   | 1H30099MB | САР В                        | 1                  | -                                                                                                                 |
| 15-19   | 9B2210525 | BOLT M5 × 25                 | 8                  |                                                                                                                   |
| 15-20   | 9B2210530 | BOLT M5 × 30                 | 6                  | The parts of #15 are available with a set as [1H10037MP:BODY ASSEMBLY]. This is also                              |
| 15-21   | 9B5410820 | BOLT M8 × 20                 | 8                  | available individually.                                                                                           |
| 15-22   | 1H30100MP | COVER                        | 1                  | -                                                                                                                 |
| 15-23   | 1H30102MB | PACKING BODY                 | 2                  |                                                                                                                   |
| 15-24   | 1H30103MB | PACKING COVER                | 1                  |                                                                                                                   |
| 15-25   | 9P20P0303 | STREET ELBOW R3/8 × Rc3/8    | 1                  |                                                                                                                   |
| 15-26   | 9P20P0505 | STREET ELBOW R3/4 × Rc3/4    | 1                  |                                                                                                                   |
| 16      | 1H20036MM | CENTER ROD                   | 1                  |                                                                                                                   |
| 17      | 1H20002AP | IN MANIFOLD                  | 1                  |                                                                                                                   |
| 17      | 1H30016MB | CUSHION                      | 2                  |                                                                                                                   |
| 18      | 1H20003AP | OUT MANIFOLD                 | 1                  |                                                                                                                   |
|         |           | BALL VALVE                   |                    |                                                                                                                   |
| 22      | 1H90002MP | O RING G-145                 | 1                  |                                                                                                                   |
| 23      | 9S1BG0145 | SILENCER                     | 2                  |                                                                                                                   |
| 25      | 1H90003MK | BOLT M8 × 12                 | 1                  |                                                                                                                   |
| 26      | 9B5290802 | PLUG                         | 2                  |                                                                                                                   |
| 27      | 9P63P9910 |                              | 4                  |                                                                                                                   |
| 28      | 1H30188MB |                              | 2                  |                                                                                                                   |
| 29      | 1H90001MB | SEAL TAPE                    | 1                  |                                                                                                                   |