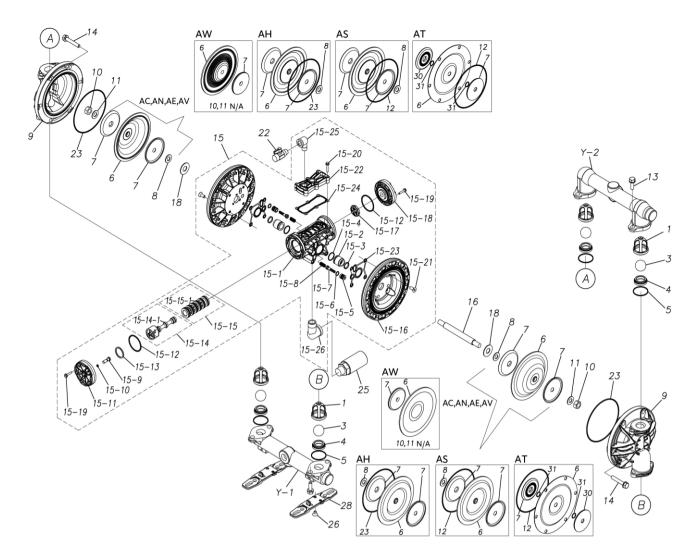

## ■ Parts List TC-X200AC-A 1H00295MP-20Y

| Ref.No. | Parts No. | Description           | Parts<br>Component | Remark |
|---------|-----------|-----------------------|--------------------|--------|
| 1       | 1H20100MM | VALVE STOPPER         | 4                  |        |
| 3       | 1H20018NB | BALL                  | 4                  |        |
| 4       | 1H20007NB | VALVE SEAT            | 4                  |        |
| 5       | 9S1BG0045 | O RING G-45           | 4                  |        |
| 6       | 1H20021NB | DIAPHRAGM             | 2                  |        |
| 7       | 1H20022MM | CENTER DISK           | 4                  |        |
| 8       | 9W1211400 | WASHER M14            | 2                  |        |
| 9       | 1H20001AM | OUT CHAMBER           | 2                  |        |
| 10      | 9N1311400 | NUT M14×1.5           | 2                  |        |
| 11      | 9W3311400 | CONED DISK SPRING M14 | 2                  |        |
| 13      | 9B2111030 | BOLT M10×30           | 8                  |        |
| 14      | 9B2111040 | BOLT M10 × 40         | 12                 |        |
| 15      | 1H10037MP | BODY ASSEMBLY         | 1                  |        |

| Ref.No.  | Parts No.              | Description                  | Parts<br>Component | Remark                                                                                                                |
|----------|------------------------|------------------------------|--------------------|-----------------------------------------------------------------------------------------------------------------------|
| 15-1     | 1H30097MM              | BODY                         | 1                  |                                                                                                                       |
| 15-2     | 1H30107MM              | THROAT BEARING               | 2                  |                                                                                                                       |
| 15-3     | 9S2BA0018              | PACKING                      | 2                  |                                                                                                                       |
| 15-4     | 9S1BJ2023              | O RING JASO-2023             | 2                  |                                                                                                                       |
| 15-5     | 1H30187MB              | PILOT VALVE SEAT             | 2                  | The parts of #15 are available with a set as [1H10037MP:BODY ASSEMBLY]. This is also available individually.          |
| 15-6     | 9S1BJ1011              | O RING JASO-1011             | 2                  |                                                                                                                       |
| 15-7     | 1H10009MK              | PILOT VALVE ASSEMBLY         | 2                  |                                                                                                                       |
| 15-8     | 1H30020MM              | SPRING                       | 2                  |                                                                                                                       |
| 15-9     | 1H30028MM              | RESET BUTTON                 | 1                  |                                                                                                                       |
| 15-10    | 9S1BP0005              | O RING P-5                   | 1                  |                                                                                                                       |
| 15-11    | 1H30101MB              | CAP A                        | 1                  |                                                                                                                       |
| 15-12    | 9S1BG0055              | O RING G-55                  | 2                  |                                                                                                                       |
| 15-13    | 1H30032MB              | PACKING                      | 1                  |                                                                                                                       |
| 15-14    | 1H10002MK              | C SPOOL ASSEMBLY (Looped C®) | 1                  |                                                                                                                       |
| 15-14-1  | 1H30023MM              | SEAL RING                    | 5                  | The parts of #15-14 are available with a set as                                                                       |
| 10 11 1  | THOUSESMAN             |                              |                    | [1H10002MK: C SPOOL ASSEMBLY (Looped C®)]. This is also available individually.                                       |
| 15–15    | 1H10006MK              | SLEEVE ASSEMBLY              | 1                  | The parts of #15 are available with a set as [1H10037MP:BODY ASSEMBLY]. This is also available individually.          |
| 15-15-1  | 9S1BJ2030              | O RING JASO-2030             | 6                  | The parts of #15-15 are available with a set as [1H10006MK:SLEEVE ASSEMBLY]. This is also available individually.     |
| 15-16    | 1H30098MM              | AIR CHAMBER                  | 2                  |                                                                                                                       |
| 15-17    | 1H30030MB              | CUSHION                      | 1                  | The parts of #15 are available with a set as [1H10037MP:BODY ASSEMBLY]. This is also available individually.          |
| 15-18    | 1H30099MB              | CAP B                        | 1                  |                                                                                                                       |
| 15-19    | 9B2210525              | BOLT M5 × 25                 | 8                  |                                                                                                                       |
| 15-20    | 9B2210530              | BOLT M5 × 30                 | 6                  |                                                                                                                       |
| 15-21    | 9B5410820              | BOLT M8 × 20                 | 8                  |                                                                                                                       |
| 15-22    | 1H30100MP              | COVER                        | 1                  |                                                                                                                       |
| 15-23    | 1H30102MB              | PACKING BODY                 | 2                  |                                                                                                                       |
| 15-24    | 1H30103MB              | PACKING COVER                | 1                  | 1                                                                                                                     |
| 15-25    | 9P20P0303              | STREET ELBOW R3/8 × Rc3/8    | 1                  |                                                                                                                       |
| 15-26    | 9P20P0505              | STREET ELBOW R3/4 × Rc3/4    | 1                  |                                                                                                                       |
| 16       | 1H20036MM              | CENTER ROD                   | 1                  |                                                                                                                       |
| 18       | 1H30016MB              | CUSHION                      | 2                  |                                                                                                                       |
| 22       | 1H90002MP              | BALL VALVE                   | 1                  |                                                                                                                       |
| 23       | 9S1BG0145              | O RING G-145                 | 2                  |                                                                                                                       |
| 25<br>25 | 1H90003MK              | SILENCER                     | 1                  |                                                                                                                       |
| 26       | 9B5290802              | BOLT M8 × 12                 | 2                  |                                                                                                                       |
|          |                        | BASE                         | 2                  |                                                                                                                       |
| 28       | 1H30188MB              | 20 EQUIVALENT AL PT KIT      |                    |                                                                                                                       |
| Y<br>Y-1 | 1G10008MP<br>1G20022AP | IN MANIFOLD                  | 1                  | The parts of #Y are available with a set as [1G10008MP:20 EQUIVALENT AL PT KIT]. This is also available individually. |
| Y-2      | 1G20023AP              | OUT MANIFOLD                 | 1                  |                                                                                                                       |