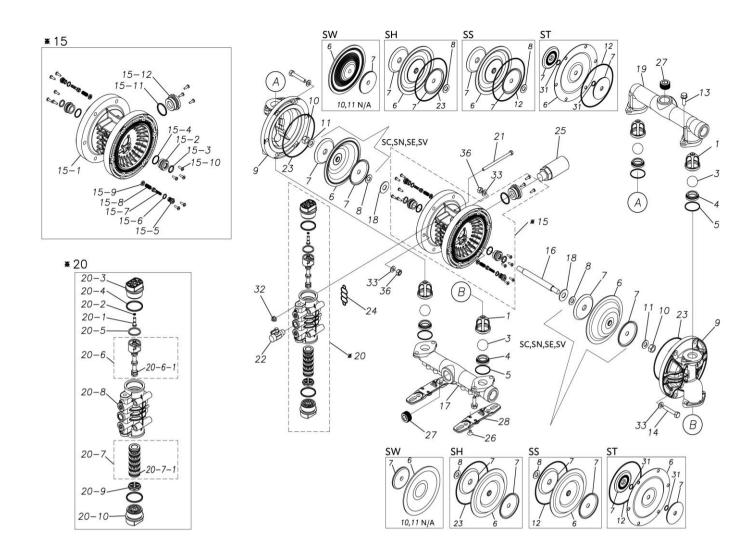

## TC-X250SS

1H00127MP

| Ref.No. | Parts No. | Description           | Parts<br>Component | Remark |
|---------|-----------|-----------------------|--------------------|--------|
| 1       | 1H20100MM | VALVE STOPPER         | 4                  |        |
| 3       | 1H20018EB | BALL                  | 4                  |        |
| 4       | 1H20007EB | VALVE SEAT            | 4                  |        |
| 5       | 9S1EG0045 | O RING G-45           | 4                  |        |
| 6       | 1H20030SB | DIAPHRAGM             | 2                  |        |
| 7       | 1H20022MM | CENTER DISK           | 4                  |        |
| 8       | 9W1211400 | WASHER M14            | 2                  |        |
| 9       | 1H20008SM | OUT CHAMBER           | 2                  |        |
| 10      | 9N1311400 | NUT M14 × 1.5         | 2                  |        |
| 11      | 9W3311400 | CONED DISK SPRING M14 | 2                  |        |
| 12      | 9S1BG0145 | O RING G-145          | 2                  |        |
| 13      | 9B2211030 | BOLT M10 × 30         | 8                  |        |
| 14      | 9B1221060 | BOLT M10 × 60         | 12                 |        |
| 15      | 1H10003MK | BODY ASSEMBLY         | 1                  |        |

#### 1H00127MP

| Ref.No. | Parts No.  | Description                  | Parts<br>Component | Remark                                                                                                                   |
|---------|------------|------------------------------|--------------------|--------------------------------------------------------------------------------------------------------------------------|
| 15-1    | 1H10035MK  | BODY ECO RING ASSEMBLY       | 1                  | -                                                                                                                        |
| 15-2    | 1H30018MM  | THROAT BEARING               | 2                  |                                                                                                                          |
| 15-3    | 9S2BA0018  | PACKING                      | 2                  |                                                                                                                          |
| 15-4    | 9S1BJ2023  | O RING JASO-2023             | 2                  | -                                                                                                                        |
| 15-5    | 1H30186MB  | PILOT VALVE SEAT             | 2                  | The parts of #15 are available with a set as                                                                             |
| 15-6    | 9S1BP0011  | O RING P-11                  | 2                  | [1H10003MK:BODY ASSEMBLY]. This is also available individually.                                                          |
| 15-7    | 1H10009MK  | PILOT VALVE ASSEMBLY         | 2                  |                                                                                                                          |
| 15-8    | 1H30020MM  | SPRING                       | 2                  |                                                                                                                          |
| 15-9    |            | SPRING SEAT                  |                    |                                                                                                                          |
|         | 1H30021MB  | SCREW M5 × 16                | 2                  |                                                                                                                          |
| 15-10   | 9T7225016  |                              | 13                 |                                                                                                                          |
| 15-11   | 9S1BG0035  | O RING G-35                  | 1                  |                                                                                                                          |
| 15-12   | 1H30022MP  | BUSHING                      | 1                  |                                                                                                                          |
| 16      | 1H20036MM  | CENTER ROD                   | 1                  |                                                                                                                          |
| 17      | 1H20009SP  | IN MANIFOLD                  | 1                  |                                                                                                                          |
| 18      | 1H30016MB  | CUSHION                      | 2                  |                                                                                                                          |
| 19      | 1H20010SP  | OUT MANIFOLD                 | 1                  |                                                                                                                          |
| 20      | 1H10004MP  | MAIN VALVE ASSEMBLY          | 1                  |                                                                                                                          |
| 20-1    | 1H30028MM  | RESET BUTTON                 | 1                  |                                                                                                                          |
| 20-2    | 9S1BP0005  | O RING P-5                   | 1                  |                                                                                                                          |
| 20-3    | 1H30029MB  | САР А                        | 1                  | The parts of #20 are available with a set as                                                                             |
| 20-4    | 9S1BP0045  | O RING P-45                  | 2                  | [1H10004MP:MAIN VALVE ASSEMBLY]. This is also available individually.                                                    |
| 20-5    | 1H30032MB  | PACKING                      | 1                  |                                                                                                                          |
| 20-5    | 1H10002MK  | C SPOOL ASSEMBLY (Looped C®) | 1                  | -                                                                                                                        |
| 20-6-1  | 1H30023MM  | SEAL RING                    | 5                  | The parts of #20-6 are available with a set as                                                                           |
|         |            |                              |                    | [1H10002MK:C SPOOL ASSEMBLY (Looped C®)]. This is also available individually.                                           |
| 20-7    | 1H10006MK  | SLEEVE ASSEMBLY              | 1                  | The parts of #20 are available with a set as [1H10004MP:MAIN VALVE ASSEMBLY]. This is also available individually.       |
| 20-7-1  | 9S1BJ2030  | O RING JASO-2030             | 6                  | The parts of #20-7 are available with a set as [1H10006MK:SLEEVE ASSEMBLY]. This is also available individually.         |
| 20-8    | 1H10007MP  | VALVE BODY ASSEMBLY          | 1                  | The parts of #20 are available with a set as<br>[1H10004MP:MAIN VALVE ASSEMBLY]. This<br>is also available individually. |
| 20-9    | 1H30030MB  | CUSHION                      | 1                  |                                                                                                                          |
| 20-10   | 1H30031MB  | САР В                        | 1                  |                                                                                                                          |
| 21      | 9B1290800  | BOLT M8 × 130                | 4                  |                                                                                                                          |
| 21      | 1H90002MP  | BALL VALVE                   | 4                  |                                                                                                                          |
|         |            | O RING G-145                 |                    |                                                                                                                          |
| 23      | 9S1EG0145  |                              | 2                  |                                                                                                                          |
| 24      | 1H30017MB  | VALVE BODY GASKET            | 1                  |                                                                                                                          |
| 25      | 1H90003MK  | SILENCER                     | 1                  |                                                                                                                          |
| 26      | 9B5290802  | BOLT M8 × 12                 | 2                  |                                                                                                                          |
| 27      | 9P63P9910  | PLUG                         | 4                  |                                                                                                                          |
| 28      | 1H30188MB  | BASE                         | 2                  |                                                                                                                          |
| 29      | 1H90001MB  | SEAL TAPE                    | 1                  |                                                                                                                          |
| 32      | 9N2210800  | NUT M8                       | 4                  |                                                                                                                          |
|         | 9W1211000  | PLAIN WASHER M10             | 24                 |                                                                                                                          |
| 33      | 5111211000 |                              |                    |                                                                                                                          |