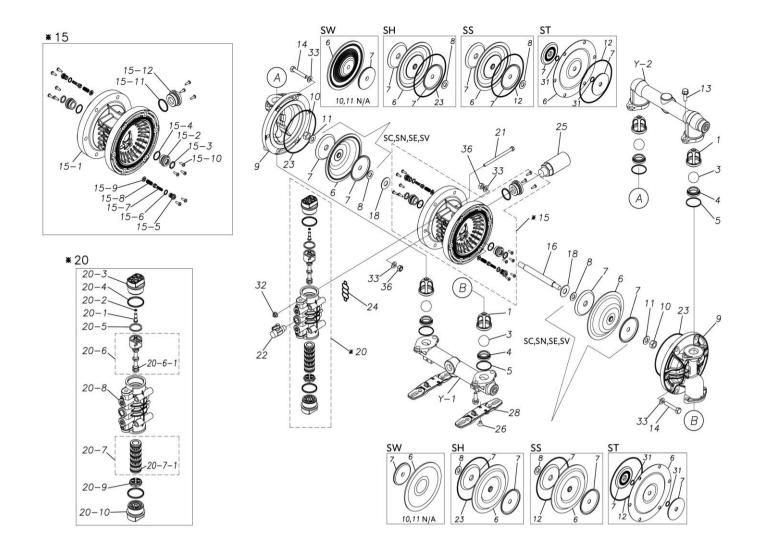

## **Exploded View Drawing and Parts List**

Model: TC-X200SS

Model Number: 1H00127MP-20Y

The part list and exploded view drawing as attached below indicate the full list of parts for the above mentioned pump model.

## ■ Parts List TC-X200SS 1H00127MP-20Y

| Ref.No. | Parts No. | Description           | Parts<br>Component | Remark |
|---------|-----------|-----------------------|--------------------|--------|
| 1       | 1H20100MM | VALVE STOPPER         | 4                  |        |
| 3       | 1H20018EB | BALL                  | 4                  |        |
| 4       | 1H20007EB | VALVE SEAT            | 4                  |        |
| 5       | 9S1EG0045 | O RING G-45           | 4                  |        |
| 6       | 1H20030SB | DIAPHRAGM             | 2                  |        |
| 7       | 1H20022MM | CENTER DISK           | 4                  |        |
| 8       | 9W1211400 | WASHER M14            | 2                  |        |
| 9       | 1H20008SM | OUT CHAMBER           | 2                  |        |
| 10      | 9N1311400 | NUT M14×1.5           | 2                  |        |
| 11      | 9W3311400 | CONED DISK SPRING M14 | 2                  |        |
| 12      | 9S1BG0145 | O RING G-145          | 2                  |        |
| 13      | 9B2211030 | BOLT M10×30           | 8                  |        |
| 14      | 9B1221060 | BOLT M10×60           | 12                 |        |
| 15      | 1H10003MK | BODY ASSEMBLY         | 1                  |        |

|         |           |                              | Parts     |                                                                                                                               |
|---------|-----------|------------------------------|-----------|-------------------------------------------------------------------------------------------------------------------------------|
| Ref.No. | Parts No. | Description                  | Component | Remark                                                                                                                        |
| 15-1    | 1H10035MK | BODY ECO RING ASSEMBLY       | 1         |                                                                                                                               |
| 15-2    | 1H30018MM | THROAT BEARING               | 2         |                                                                                                                               |
| 15-3    | 9S2BA0018 | PACKING                      | 2         |                                                                                                                               |
| 15-4    | 9S1BJ2023 | O RING JASO-2023             | 2         | The parts of #15 are available with a set as [1H10003MK:BODY ASSEMBLY]. This is also available individually.                  |
| 15-5    | 1H30186MB | PILOT VALVE SEAT             | 2         |                                                                                                                               |
| 15-6    | 9S1BP0011 | O RING P-11                  | 2         |                                                                                                                               |
| 15-7    | 1H10009MK | PILOT VALVE ASSEMBLY         | 2         |                                                                                                                               |
| 15-8    | 1H30020MM | SPRING                       | 2         |                                                                                                                               |
| 15-9    | 1H30021MB | SPRING SEAT                  | 2         |                                                                                                                               |
| 15-10   | 9T7225016 | SCREW M5 × 16                | 13        |                                                                                                                               |
| 15-11   | 9S1BG0035 | O RING G-35                  | 1         |                                                                                                                               |
| 15-12   | 1H30022MP | BUSHING                      | 1         |                                                                                                                               |
| 16      | 1H20036MM | CENTER ROD                   | 1         |                                                                                                                               |
| 18      | 1H30016MB | CUSHION                      | 2         |                                                                                                                               |
| 20      | 1H10004MP | MAIN VALVE ASSEMBLY          | 1         |                                                                                                                               |
| 20-1    | 1H30028MM | RESET BUTTON                 | 1         |                                                                                                                               |
| 20-2    | 9S1BP0005 | O RING P-5                   | 1         |                                                                                                                               |
| 20-3    | 1H30029MB | CAP A                        | 1         | The parts of #20 are available with a set as                                                                                  |
| 20-4    | 9S1BP0045 | O RING P-45                  | 2         | [1H10004MP:MAIN VALVE ASSEMBLY]. The is also available individually.                                                          |
| 20-5    | 1H30032MB | PACKING                      | 1         | is also available individually.                                                                                               |
| 20-6    | 1H10002MK | C SPOOL ASSEMBLY (Looped C®) | 1         |                                                                                                                               |
| 20-6-1  | 1H30023MM | SEAL RING                    | 5         | The parts of #20-6 are available with a set a [1H10002MK: C SPOOL ASSEMBLY (Looped C®)]. This is also available individually. |
| 20-7    | 1H10006MK | SLEEVE ASSEMBLY              | 1         | The parts of #20 are available with a set as [1H10004MP: MAIN VALVE ASSEMBLY]. Th is also available individually.             |
| 20-7-1  | 9S1BJ2030 | O RING JASO-2030             | 6         | The parts of #20-7 are available with a set a [1H10006MK:SLEEVE ASSEMBLY]. This is also available individually.               |
| 20-8    | 1H10007MP | VALVE BODY ASSEMBLY          | 1         | The parts of #20 are available with a set as                                                                                  |
| 20-9    | 1H30030MB | CUSHION                      | 1         | The parts of #20 are available with a set as [1H10004MP: MAIN VALVE ASSEMBLY]. This is also available individually.           |
| 20-10   | 1H30031MB | CAP B                        | 1         |                                                                                                                               |
| 21      | 9B1290800 | BOLT M8×130                  | 4         |                                                                                                                               |
| 22      | 1H90002MP | BALL VALVE                   | 1         |                                                                                                                               |
| 23      | 9S1EG0145 | O RING G-145                 | 2         |                                                                                                                               |
| 24      | 1H30017MB | VALVE BODY GASKET            | 1         |                                                                                                                               |
| 25      | 1H90003MK | SILENCER                     | 1         |                                                                                                                               |
| 26      | 9B5290802 | BOLT M8 × 12                 | 2         |                                                                                                                               |
| 28      | 1H30188MB | BASE                         | 2         |                                                                                                                               |
| 32      | 9N2210800 | NUT M8                       | 4         |                                                                                                                               |
| 33      | 9W1211000 | PLAIN WASHER M10             | 24        |                                                                                                                               |
| 36      | 9N1611000 | NUT M10                      | 12        |                                                                                                                               |
| Y       | 1G10009MP | 20 EQUIVALENT SUS PT KIT     | 1         |                                                                                                                               |
| Y-1     | 1G20024SP | IN MANIFOLD                  | 1         |                                                                                                                               |
| 1 1     | 102002435 |                              |           | The parts of #Y are available with a set as [1G10009MP:20 EQUIVALENT SUS PT KIT] This is also available individually.         |

| Ref.No. | Parts No. | Description  | Parts<br>Component | Remark |
|---------|-----------|--------------|--------------------|--------|
| Y-2     | 1G20025SP | OUT MANIFOLD | 1                  |        |
|         |           |              |                    |        |
|         |           |              |                    |        |