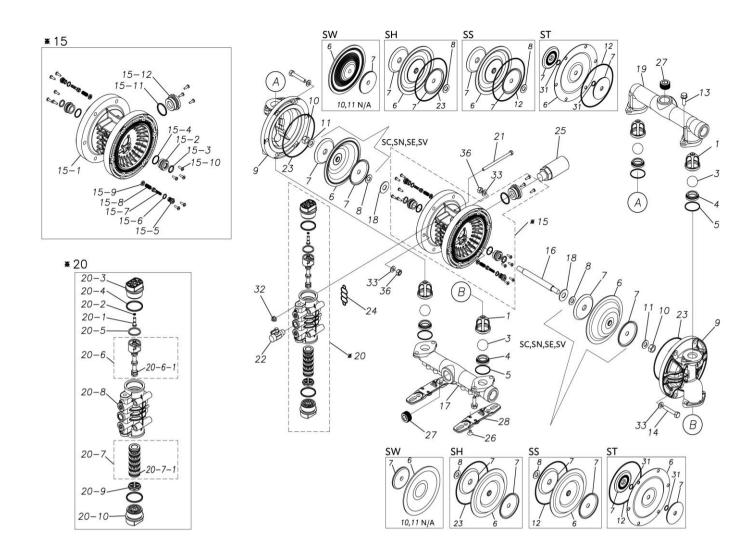

## Model: TC-X250SH

Model Number: 1H00126MP

The part list and exploded view drawing as attached below indicate the full list of parts for the above mentioned pump model.

When ordering parts take care to select the correct model pump and required parts. Also be aware that models may change over time as improvements are made so crossreferencing the pumps serial number assembly date and service code are also recommended.

### TC-X250SH

1H00126MP

| Ref.No. | Parts No. | Description           | Parts<br>Component | Remark |
|---------|-----------|-----------------------|--------------------|--------|
| 1       | 1H20100MM | VALVE STOPPER         | 4                  |        |
| 3       | 1H20018BB | BALL                  | 4                  |        |
| 4       | 1H20007BB | VALVE SEAT            | 4                  |        |
| 5       | 9S1BG0045 | O RING G-45           | 4                  |        |
| 6       | 1H20030HB | DIAPHRAGM             | 2                  |        |
| 7       | 1H20022MM | CENTER DISK           | 4                  |        |
| 8       | 9W1211400 | WASHER M14            | 2                  |        |
| 9       | 1H20008SM | OUT CHAMBER           | 2                  |        |
| 10      | 9N1311400 | NUT M14 × 1.5         | 2                  |        |
| 11      | 9W3311400 | CONED DISK SPRING M14 | 2                  |        |
| 13      | 9B2211030 | BOLT M10 × 30         | 8                  |        |
| 14      | 9B1221060 | BOLT M10 × 60         | 12                 |        |
| 15      | 1H10003MK | BODY ASSEMBLY         | 1                  |        |

#### TC-X250SH

| 15-2     1       15-3     9       15-4     9       15-5     1 | 1H10035MK<br>1H30018MM<br>9S2BA0018 | BODY ECO RING ASSEMBLY<br>THROAT BEARING | 1   | -                                                                                                                        |
|---------------------------------------------------------------|-------------------------------------|------------------------------------------|-----|--------------------------------------------------------------------------------------------------------------------------|
| 15-3 9<br>15-4 9<br>15-5 7                                    |                                     |                                          | 2   |                                                                                                                          |
| 15-4 9<br>15-5                                                | 9S2BA0018                           |                                          | -   |                                                                                                                          |
| 15-5                                                          |                                     | PACKING                                  | 2   | The parts of #15 are available with a set as<br>[1H10003MK:BODY ASSEMBLY]. This is also<br>available individually.       |
|                                                               | 9S1BJ2023                           | O RING JASO-2023                         | 2   |                                                                                                                          |
| 15-6                                                          | 1H30186MB                           | PILOT VALVE SEAT                         | 2   |                                                                                                                          |
| 1                                                             | 9S1BP0011                           | O RING P-11                              | 2   |                                                                                                                          |
| 15-7                                                          | 1H10009MK                           | PILOT VALVE ASSEMBLY                     | 2   |                                                                                                                          |
| 15-8                                                          | 1H30020MM                           | SPRING                                   | 2   |                                                                                                                          |
| 15-9                                                          | 1H30021MB                           | SPRING SEAT                              | 2   |                                                                                                                          |
| 15-10 9                                                       | 9T7225016                           | SCREW M5 × 16                            | 13  |                                                                                                                          |
| 15-11 9                                                       | 9S1BG0035                           | O RING G-35                              | 1   |                                                                                                                          |
| 15-12                                                         | 1H30022MP                           | BUSHING                                  | 1   |                                                                                                                          |
|                                                               | 1H20036MM                           | CENTER ROD                               | 1   |                                                                                                                          |
|                                                               | 1H20009SP                           | IN MANIFOLD                              | 1   |                                                                                                                          |
|                                                               | 1H30016MB                           | CUSHION                                  | 2   |                                                                                                                          |
|                                                               | 1H20010SP                           | OUT MANIFOLD                             | 1   |                                                                                                                          |
|                                                               | 1H10004MP                           | MAIN VALVE ASSEMBLY                      | 1   |                                                                                                                          |
|                                                               | 1H30028MM                           | RESET BUTTON                             | 1   |                                                                                                                          |
|                                                               | 9S1BP0005                           | O RING P-5                               | 1   | -                                                                                                                        |
|                                                               |                                     | CAP A                                    |     | The parts of #20 are available with a set as                                                                             |
|                                                               | 1H30029MB                           | O RING P-45                              | 1   | [1H10004MP:MAIN VALVE ASSEMBLY]. This is also available individually.                                                    |
|                                                               | 9S1BP0045                           | PACKING                                  |     | is also available individually.                                                                                          |
|                                                               | 1H30032MB                           | C SPOOL ASSEMBLY (Looped C®)             | 1   | -                                                                                                                        |
|                                                               | 1H10002MK<br>1H30023MM              | SEAL RING                                | 1 5 | The parts of #20-6 are available with a set as                                                                           |
|                                                               |                                     |                                          |     | [1H10002MK:C SPOOL ASSEMBLY (Looped C®)]. This is also available individually.                                           |
| 20-7                                                          | 1H10006MK                           | SLEEVE ASSEMBLY                          | 1   | The parts of #20 are available with a set as [1H10004MP:MAIN VALVE ASSEMBLY]. This is also available individually.       |
| 20-7-1                                                        | 9S1BJ2030                           | O RING JASO-2030                         | 6   | The parts of #20-7 are available with a set as [1H10006MK:SLEEVE ASSEMBLY]. This is also available individually.         |
| 20-8                                                          | 1H10007MP                           | VALVE BODY ASSEMBLY                      | 1   | The parts of #20 are available with a set as<br>[1H10004MP:MAIN VALVE ASSEMBLY]. This<br>is also available individually. |
| 20-9                                                          | 1H30030MB                           | CUSHION                                  | 1   |                                                                                                                          |
| 20-10                                                         | 1H30031MB                           | CAP B                                    | 1   |                                                                                                                          |
| 21 9                                                          | 9B1290800                           | BOLT M8 × 130                            | 4   |                                                                                                                          |
|                                                               | 1H90002MP                           | BALL VALVE                               | 4   |                                                                                                                          |
|                                                               | 9S1BG0145                           | O RING G-145                             | 4   |                                                                                                                          |
|                                                               |                                     | VALVE BODY GASKET                        | 4   |                                                                                                                          |
|                                                               | 1H30017MB                           | SILENCER                                 | 1   |                                                                                                                          |
|                                                               | 1H90003MK                           | BOLT M8 × 12                             |     |                                                                                                                          |
|                                                               | 9B5290802                           |                                          | 2   |                                                                                                                          |
| 27 9                                                          | 9P63P9910                           | PLUG                                     | 4   |                                                                                                                          |
|                                                               | 1H30188MB                           | BASE                                     | 2   |                                                                                                                          |
| 28                                                            |                                     | SEAL TAPE                                | 1   |                                                                                                                          |
| 28 <sup>-</sup><br>29 <sup>-</sup>                            | 1H90001MB                           |                                          |     |                                                                                                                          |
| 28 · ·<br>29 · ·<br>32 · ·                                    | 1H90001MB<br>9N2210800<br>9W1211000 | NUT M8 PLAIN WASHER M10                  | 4   |                                                                                                                          |