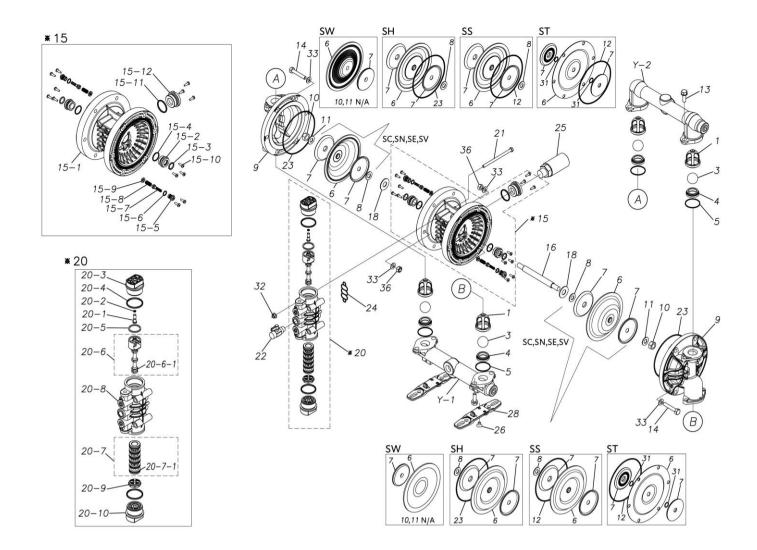

## **Exploded View Drawing and Parts List**

Model: TC-X200ST

Model Number: 1H00125MP-20Y

The part list and exploded view drawing as attached below indicate the full list of parts for the above mentioned pump model.

## ■ Parts List TC-X200ST 1H00125MP-20Y

| Ref.No. | Parts No. | Description           | Parts<br>Component | Remark |
|---------|-----------|-----------------------|--------------------|--------|
| 1       | 1H20100MM | VALVE STOPPER         | 4                  |        |
| 3       | 1H20019TM | BALL                  | 4                  |        |
| 4       | 1H20005TM | VALVE SEAT            | 4                  |        |
| 5       | 9S1TG0045 | O RING G-45           | 4                  |        |
| 6       | 1H20028T5 | DIAPHRAGM             | 2                  |        |
| 7       | 1H20026TM | CENTER DISK           | 4                  |        |
| 9       | 1H20008SM | OUT CHAMBER           | 2                  |        |
| 10      | 9N1311400 | NUT M14×1.5           | 2                  |        |
| 11      | 9W3311400 | CONED DISK SPRING M14 | 2                  |        |
| 12      | 9S1BG0145 | O RING G-145          | 2                  |        |
| 13      | 9B2211030 | BOLT M10×30           | 8                  |        |
| 14      | 9B1221060 | BOLT M10×60           | 12                 |        |
| 15      | 1H10003MK | BODY ASSEMBLY         | 1                  |        |

| Ref.No. | Parts No.              | Description                  | Parts<br>Component | Remark                                                                                                                        |
|---------|------------------------|------------------------------|--------------------|-------------------------------------------------------------------------------------------------------------------------------|
| 15-1    | 1H10035MK              | BODY ECO RING ASSEMBLY       | 1                  | The parts of #15 are available with a set as [1H10003MK:BODY ASSEMBLY]. This is also available individually.                  |
| 15-2    | 1H30018MM              | THROAT BEARING               | 2                  |                                                                                                                               |
| 15-3    | 9S2BA0018              | PACKING                      | 2                  |                                                                                                                               |
| 15-4    | 9S1BJ2023              | O RING JASO-2023             | 2                  |                                                                                                                               |
| 15-5    | 1H30186MB              | PILOT VALVE SEAT             | 2                  |                                                                                                                               |
| 15-6    | 9S1BP0011              | O RING P-11                  | 2                  |                                                                                                                               |
| 15-7    | 1H10009MK              | PILOT VALVE ASSEMBLY         | 2                  |                                                                                                                               |
| 15-8    | 1H30020MM              | SPRING                       | 2                  |                                                                                                                               |
| 15-9    | 1H30021MB              | SPRING SEAT                  | 2                  |                                                                                                                               |
| 15-10   | 9T7225016              | SCREW M5 × 16                | 13                 |                                                                                                                               |
| 15-11   | 9S1BG0035              | O RING G-35                  | 1                  |                                                                                                                               |
| 15-12   | 1H30022MP              | BUSHING                      | 1                  |                                                                                                                               |
| 16      | 1H20036MM              | CENTER ROD                   | 1                  |                                                                                                                               |
| 18      | 1H30016MB              | CUSHION                      | 2                  |                                                                                                                               |
| 20      | 1H10004MP              | MAIN VALVE ASSEMBLY          | 1                  |                                                                                                                               |
| 20-1    | 1H30028MM              | RESET BUTTON                 | 1                  |                                                                                                                               |
| 20-1    | 9S1BP0005              | O RING P-5                   | 1                  |                                                                                                                               |
| 20-2    | 1H30029MB              | CAP A                        | 1                  | The parts of #20 are available with a set as                                                                                  |
| 20-3    | 9S1BP0045              | O RING P-45                  | 2                  | [1H10004MP:MAIN VALVE ASSEMBLY]. This is also available individually.                                                         |
|         |                        | PACKING                      | _                  | is also available individually.                                                                                               |
| 20-5    | 1H30032MB              | C SPOOL ASSEMBLY (Looped C®) | 1                  |                                                                                                                               |
| 20-6    | 1H10002MK<br>1H30023MM | SEAL RING                    | 5                  | The parts of #20-6 are available with a set as                                                                                |
| 20-7    | 1H10006MK              | SLEEVE ASSEMBLY              | 1                  | [1H10002MK: C SPOOL ASSEMBLY (Looped C®)]. This is also available individually.  The parts of #20 are available with a set as |
| 20-7-1  | 9S1BJ2030              | O RING JASO-2030             | 6                  | [1H10004MP: MAIN VALVE ASSEMBLY]. This is also available individually.  The parts of #20-7 are available with a set as        |
| 20-8    | 1H10007MP              | VALVE BODY ASSEMBLY          | 1                  | [1H10006MK:SLEEVE ASSEMBLY]. This is also available individually.                                                             |
| 20 0    | 111100071411           |                              | '                  | The parts of #20 are available with a set as [1H10004MP: MAIN VALVE ASSEMBLY]. This is also available individually.           |
| 20-9    | 1H30030MB              | CUSHION                      | 1                  |                                                                                                                               |
| 20-10   | 1H30031MB              | САР В                        | 1                  |                                                                                                                               |
| 21      | 9B1290800              | BOLT M8 × 130                | 4                  |                                                                                                                               |
| 22      | 1H90002MP              | BALL VALVE                   | 1                  |                                                                                                                               |
| 23      | 9S1TG0145              | O RING G-145                 | 2                  |                                                                                                                               |
| 24      | 1H30017MB              | VALVE BODY GASKET            | 1                  |                                                                                                                               |
| 25      | 1H90003MK              | SILENCER                     | 1                  |                                                                                                                               |
| 26      | 9B5290802              | BOLT M8×12                   | 2                  |                                                                                                                               |
| 28      | 1H30188MB              | BASE                         | 2                  |                                                                                                                               |
| 31      | 9S1TP0014              | O RING P-14                  | 4                  |                                                                                                                               |
| 32      | 9N2210800              | NUT M8                       | 4                  |                                                                                                                               |
| 33      | 9W1211000              | PLAIN WASHER M10             | 24                 |                                                                                                                               |
| 36      | 9N1611000              | NUT M10                      | 12                 |                                                                                                                               |
| Υ       | 1G10009MP              | 20 EQUIVALENT SUS PT KIT     | 1                  |                                                                                                                               |

| Ref.No. | Parts No. | Description  | Parts<br>Component | Remark                                                                                                                 |
|---------|-----------|--------------|--------------------|------------------------------------------------------------------------------------------------------------------------|
| Y-1     | 1G20024SP | IN MANIFOLD  | 1                  | The parts of #Y are available with a set as [1G10009MP:20 EQUIVALENT SUS PT KIT]. This is also available individually. |
| Y-2     | 1G20025SP | OUT MANIFOLD | 1                  |                                                                                                                        |