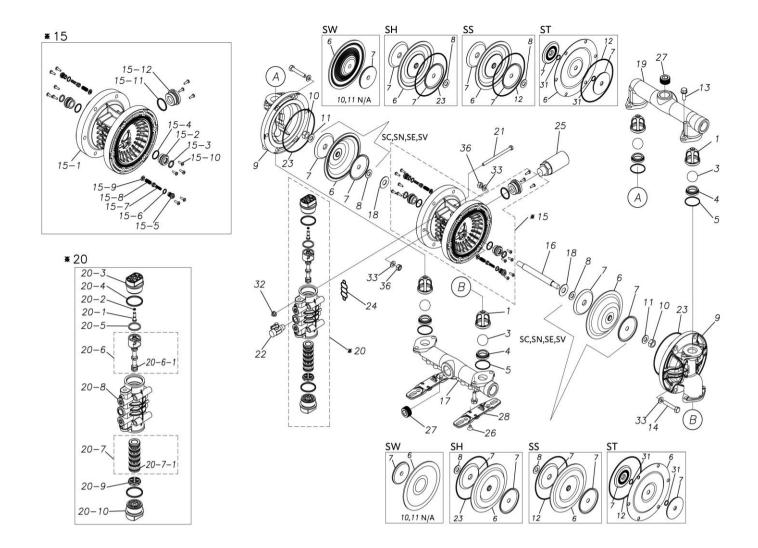

## **Exploded View Drawing and Parts List**

Model: TC-X250SV

Model Number: 1H00124MP

The part list and exploded view drawing as attached below indicate the full list of parts for the above mentioned pump model.

## ■ Parts List TC-X250SV 1H00124MP

| Ref.No. | Parts No. | Description           | Parts<br>Component | Remark |
|---------|-----------|-----------------------|--------------------|--------|
| 1       | 1H20100MM | VALVE STOPPER         | 4                  |        |
| 3       | 1H20018VB | BALL                  | 4                  |        |
| 4       | 1H20007VB | VALVE SEAT            | 4                  |        |
| 5       | 9S1VG0045 | O RING G-45           | 4                  |        |
| 6       | 1H20021VB | DIAPHRAGM             | 2                  |        |
| 7       | 1H20022MM | CENTER DISK           | 4                  |        |
| 8       | 9W1211400 | WASHER M14            | 2                  |        |
| 9       | 1H20008SM | OUT CHAMBER           | 2                  |        |
| 10      | 9N1311400 | NUT M14×1.5           | 2                  |        |
| 11      | 9W3311400 | CONED DISK SPRING M14 | 2                  |        |
| 13      | 9B2211030 | BOLT M10×30           | 8                  |        |
| 14      | 9B1221060 | BOLT M10×60           | 12                 |        |
| 15      | 1H10003MK | BODY ASSEMBLY         | 1                  |        |

| Ref.No. | Parts No.    | Description                  | Parts<br>Component | Remark                                                                                                                        |
|---------|--------------|------------------------------|--------------------|-------------------------------------------------------------------------------------------------------------------------------|
| 15-1    | 1H10035MK    | BODY ECO RING ASSEMBLY       | 1                  |                                                                                                                               |
| 15-2    | 1H30018MM    | THROAT BEARING               | 2                  | The parts of #15 are available with a set as [1H10003MK:BODY ASSEMBLY]. This is also available individually.                  |
| 15-3    | 9S2BA0018    | PACKING                      | 2                  |                                                                                                                               |
| 15-4    | 9S1BJ2023    | O RING JASO-2023             | 2                  |                                                                                                                               |
| 15-5    | 1H30186MB    | PILOT VALVE SEAT             | 2                  |                                                                                                                               |
| 15-6    | 9S1BP0011    | O RING P-11                  | 2                  |                                                                                                                               |
| 15-7    | 1H10009MK    | PILOT VALVE ASSEMBLY         | 2                  |                                                                                                                               |
| 15-8    | 1H30020MM    | SPRING                       | 2                  |                                                                                                                               |
| 15-9    | 1H30021MB    | SPRING SEAT                  | 2                  |                                                                                                                               |
| 15-10   | 9T7225016    | SCREW M5 × 16                | 13                 |                                                                                                                               |
| 15-11   | 9S1BG0035    | O RING G-35                  | 1                  |                                                                                                                               |
| 15-11   |              | BUSHING                      |                    |                                                                                                                               |
|         | 1H30022MP    | CENTER ROD                   | 1                  |                                                                                                                               |
| 16      | 1H20036MM    |                              | 1                  |                                                                                                                               |
| 17      | 1H20009SP    | IN MANIFOLD                  | 1                  |                                                                                                                               |
| 18      | 1H30016MB    | CUSHION                      | 2                  |                                                                                                                               |
| 19      | 1H20010SP    | OUT MANIFOLD                 | 1                  |                                                                                                                               |
| 20      | 1H10004MP    | MAIN VALVE ASSEMBLY          | 1                  |                                                                                                                               |
| 20-1    | 1H30028MM    | RESET BUTTON                 | 1                  |                                                                                                                               |
| 20-2    | 9S1BP0005    | O RING P-5                   | 1                  | T                                                                                                                             |
| 20-3    | 1H30029MB    | CAP A                        | 1                  | The parts of #20 are available with a set as [1H10004MP: MAIN VALVE ASSEMBLY]. This                                           |
| 20-4    | 9S1BP0045    | O RING P-45                  | 2                  | is also available individually.                                                                                               |
| 20-5    | 1H30032MB    | PACKING                      | 1                  |                                                                                                                               |
| 20-6    | 1H10002MK    | C SPOOL ASSEMBLY (Looped C®) | 1                  |                                                                                                                               |
| 20-6-1  | 1H30023MM    | SEAL RING                    | 5                  | The parts of #20-6 are available with a set as [1H10002MK:C SPOOL ASSEMBLY (Looped C®)]. This is also available individually. |
| 20-7    | 1H10006MK    | SLEEVE ASSEMBLY              | 1                  | The parts of #20 are available with a set as [1H10004MP: MAIN VALVE ASSEMBLY]. This is also available individually.           |
| 20-7-1  | 9S1BJ2030    | O RING JASO-2030             | 6                  | The parts of #20-7 are available with a set as [1H10006MK:SLEEVE ASSEMBLY]. This is also available individually.              |
| 20-8    | 1H10007MP    | VALVE BODY ASSEMBLY          | 1                  | The parts of #20 are evallable with a cot or                                                                                  |
| 00.0    | 111000000115 | CUSHION                      |                    | The parts of #20 are available with a set as [1H10004MP: MAIN VALVE ASSEMBLY]. This is also available individually.           |
| 20-9    | 1H30030MB    | COSITION                     | 1                  |                                                                                                                               |
| 20-10   | 1H30031MB    | CAP B                        | 1                  |                                                                                                                               |
| 21      | 9B1290800    | BOLT M8×130                  | 4                  |                                                                                                                               |
| 22      | 1H90002MP    | BALL VALVE                   | 1                  |                                                                                                                               |
| 23      | 9S1VG0145    | O RING G-145                 | 2                  |                                                                                                                               |
| 24      | 1H30017MB    | VALVE BODY GASKET            | 1                  |                                                                                                                               |
|         |              | SILENCER                     |                    |                                                                                                                               |
| 25      | 1H90003MK    |                              | 1                  |                                                                                                                               |
| 26      | 9B5290802    | BOLT M8 × 12                 | 2                  |                                                                                                                               |
| 27      | 9P63P9910    | PLUG                         | 4                  |                                                                                                                               |
| 28      | 1H30188MB    | BASE                         | 2                  |                                                                                                                               |
| 29      | 1H90001MB    | SEAL TAPE                    | 1                  |                                                                                                                               |
| 32      | 9N2210800    | NUT M8                       | 4                  |                                                                                                                               |
| 33      | 9W1211000    | PLAIN WASHER M10             | 24                 |                                                                                                                               |
| 36      | 9N1611000    | NUT M10                      | 12                 |                                                                                                                               |