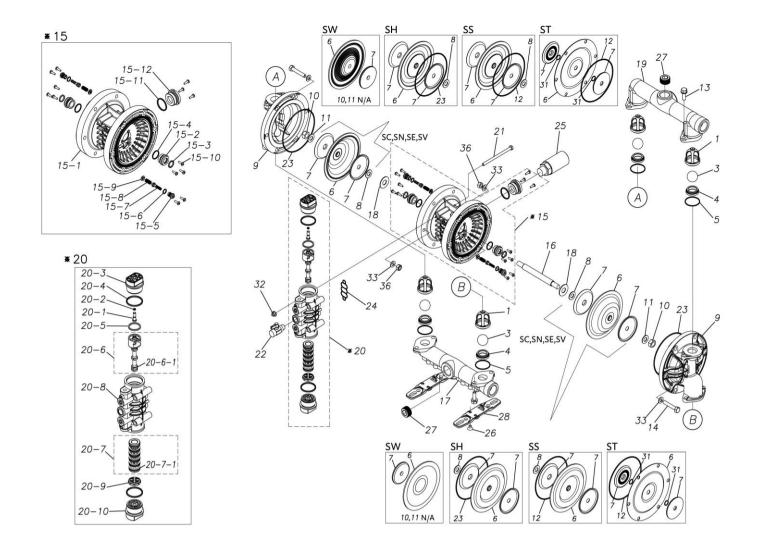

## **Exploded View Drawing and Parts List**

Model: TC-X250SE

Model Number: 1H00123MP

The part list and exploded view drawing as attached below indicate the full list of parts for the above mentioned pump model.

## ■ Parts List TC-X250SE 1H00123MP

| Ref.No. | Parts No. | Description           | Parts<br>Component | Remark |
|---------|-----------|-----------------------|--------------------|--------|
| 1       | 1H20100MM | VALVE STOPPER         | 4                  |        |
| 3       | 1H20018EB | BALL                  | 4                  |        |
| 4       | 1H20007EB | VALVE SEAT            | 4                  |        |
| 5       | 9S1EG0045 | O RING G-45           | 4                  |        |
| 6       | 1H20021EB | DIAPHRAGM             | 2                  |        |
| 7       | 1H20022MM | CENTER DISK           | 4                  |        |
| 8       | 9W1211400 | WASHER M14            | 2                  |        |
| 9       | 1H20008SM | OUT CHAMBER           | 2                  |        |
| 10      | 9N1311400 | NUT M14 × 1.5         | 2                  |        |
| 11      | 9W3311400 | CONED DISK SPRING M14 | 2                  |        |
| 13      | 9B2211030 | BOLT M10×30           | 8                  |        |
| 14      | 9B1221060 | BOLT M10×60           | 12                 |        |
| 15      | 1H10003MK | BODY ASSEMBLY         | 1                  |        |

| Ref.No. | Parts No. | Description                  | Parts<br>Component | Remark                                                                                                                         |
|---------|-----------|------------------------------|--------------------|--------------------------------------------------------------------------------------------------------------------------------|
| 15-1    | 1H10035MK | BODY ECO RING ASSEMBLY       | 1                  |                                                                                                                                |
| 15-2    | 1H30018MM | THROAT BEARING               | 2                  |                                                                                                                                |
| 15-3    | 9S2BA0018 | PACKING                      | 2                  |                                                                                                                                |
| 15-4    | 9S1BJ2023 | O RING JASO-2023             | 2                  | The parts of #15 are available with a set as [1H10003MK:BODY ASSEMBLY]. This is also available individually.                   |
| 15-5    | 1H30186MB | PILOT VALVE SEAT             | 2                  |                                                                                                                                |
| 15-6    | 9S1BP0011 | O RING P-11                  | 2                  |                                                                                                                                |
| 15-7    | 1H10009MK | PILOT VALVE ASSEMBLY         | 2                  |                                                                                                                                |
| 15-8    | 1H30020MM | SPRING                       | 2                  |                                                                                                                                |
| 15-9    | 1H30021MB | SPRING SEAT                  | 2                  |                                                                                                                                |
| 15-10   | 9T7225016 | SCREW M5 × 16                | 13                 |                                                                                                                                |
| 15-11   | 9S1BG0035 | O RING G-35                  | 1                  |                                                                                                                                |
|         |           | BUSHING                      |                    |                                                                                                                                |
| 15-12   | 1H30022MP |                              | 1                  |                                                                                                                                |
| 16      | 1H20036MM | CENTER ROD                   | 1                  |                                                                                                                                |
| 17      | 1H20009SP | IN MANIFOLD                  | 1                  |                                                                                                                                |
| 18      | 1H30016MB | CUSHION                      | 2                  |                                                                                                                                |
| 19      | 1H20010SP | OUT MANIFOLD                 | 1                  |                                                                                                                                |
| 20      | 1H10004MP | MAIN VALVE ASSEMBLY          | 1                  |                                                                                                                                |
| 20-1    | 1H30028MM | RESET BUTTON                 | 1                  |                                                                                                                                |
| 20-2    | 9S1BP0005 | O RING P-5                   | 1                  |                                                                                                                                |
| 20-3    | 1H30029MB | CAP A                        | 1                  | The parts of #20 are available with a set as [1H10004MP: MAIN VALVE ASSEMBLY]. This                                            |
| 20-4    | 9S1BP0045 | O RING P-45                  | 2                  | is also available individually.                                                                                                |
| 20-5    | 1H30032MB | PACKING                      | 1                  | _                                                                                                                              |
| 20-6    | 1H10002MK | C SPOOL ASSEMBLY (Looped C®) | 1                  |                                                                                                                                |
| 20-6-1  | 1H30023MM | SEAL RING                    | 5                  | The parts of #20-6 are available with a set as [1H10002MK: C SPOOL ASSEMBLY (Looped C®)]. This is also available individually. |
| 20-7    | 1H10006MK | SLEEVE ASSEMBLY              | 1                  | The parts of #20 are available with a set as [1H10004MP: MAIN VALVE ASSEMBLY]. This is also available individually.            |
| 20-7-1  | 9S1BJ2030 | O RING JASO-2030             | 6                  | The parts of #20-7 are available with a set as [1H10006MK:SLEEVE ASSEMBLY]. This is also available individually.               |
| 20-8    | 1H10007MP | VALVE BODY ASSEMBLY          | 1                  | The parts of #20 are available with a set as                                                                                   |
| 20-9    | 1H30030MB | CUSHION                      | 1                  | [1H10004MP: MAIN VALVE ASSEMBLY]. This is also available individually.                                                         |
| 20-10   | 1H30031MB | CAP B                        | 1                  |                                                                                                                                |
| 01      | 0D1200000 | BOLT M8 × 130                | A                  |                                                                                                                                |
| 21      | 9B1290800 |                              | 4                  |                                                                                                                                |
| 22      | 1H90002MP | BALL VALVE                   | 1                  |                                                                                                                                |
| 23      | 9S1EG0145 | O RING G-145                 | 2                  |                                                                                                                                |
| 24      | 1H30017MB | VALVE BODY GASKET            | 1                  |                                                                                                                                |
| 25      | 1H90003MK | SILENCER                     | 1                  |                                                                                                                                |
| 26      | 9B5290802 | BOLT M8×12                   | 2                  |                                                                                                                                |
| 27      | 9P63P9910 | PLUG                         | 4                  |                                                                                                                                |
| 28      | 1H30188MB | BASE                         | 2                  |                                                                                                                                |
| 29      | 1H90001MB | SEAL TAPE                    | 1                  |                                                                                                                                |
| 32      | 9N2210800 | NUT M8                       | 4                  |                                                                                                                                |
| 33      | 9W1211000 | PLAIN WASHER M10             | 24                 |                                                                                                                                |
| 36      | 9N1611000 | NUT M10                      | 12                 |                                                                                                                                |