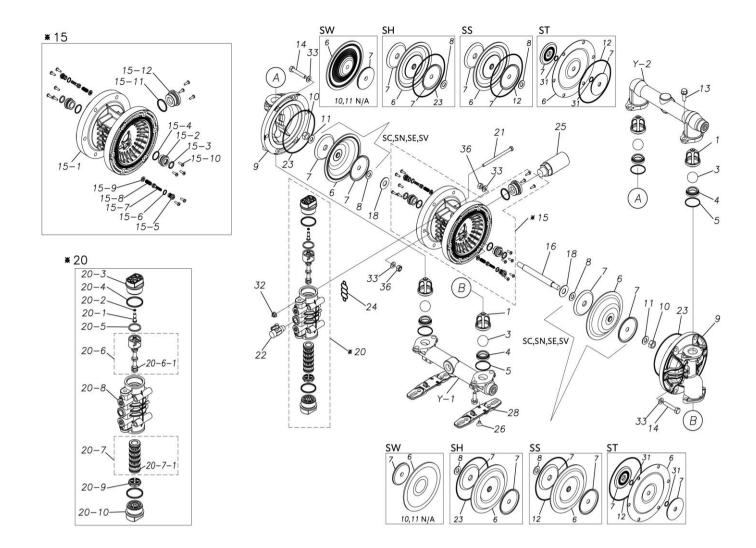

## **Exploded View Drawing and Parts List**

Model: TC-X200SE

Model Number: 1H00123MP-20Y

The part list and exploded view drawing as attached below indicate the full list of parts for the above mentioned pump model.

## ■ Parts List TC-X200SE 1H00123MP-20Y

| Ref.No. | Parts No. | Description           | Parts<br>Component | Remark |
|---------|-----------|-----------------------|--------------------|--------|
| 1       | 1H20100MM | VALVE STOPPER         | 4                  |        |
| 3       | 1H20018EB | BALL                  | 4                  |        |
| 4       | 1H20007EB | VALVE SEAT            | 4                  |        |
| 5       | 9S1EG0045 | O RING G-45           | 4                  |        |
| 6       | 1H20021EB | DIAPHRAGM             | 2                  |        |
| 7       | 1H20022MM | CENTER DISK           | 4                  |        |
| 8       | 9W1211400 | WASHER M14            | 2                  |        |
| 9       | 1H20008SM | OUT CHAMBER           | 2                  |        |
| 10      | 9N1311400 | NUT M14 × 1.5         | 2                  |        |
| 11      | 9W3311400 | CONED DISK SPRING M14 | 2                  |        |
| 13      | 9B2211030 | BOLT M10×30           | 8                  |        |
| 14      | 9B1221060 | BOLT M10×60           | 12                 |        |
| 15      | 1H10003MK | BODY ASSEMBLY         | 1                  |        |

| Ref.No. | Parts No. | Description                  | Parts<br>Component | Remark                                                                                                                        |
|---------|-----------|------------------------------|--------------------|-------------------------------------------------------------------------------------------------------------------------------|
| 15-1    | 1H10035MK | BODY ECO RING ASSEMBLY       | 1                  |                                                                                                                               |
| 15-2    | 1H30018MM | THROAT BEARING               | 2                  |                                                                                                                               |
| 15-3    | 9S2BA0018 | PACKING                      | 2                  | The parts of #15 are available with a set as [1H10003MK:BODY ASSEMBLY]. This is also available individually.                  |
| 15-4    | 9S1BJ2023 | O RING JASO-2023             | 2                  |                                                                                                                               |
| 15-5    | 1H30186MB | PILOT VALVE SEAT             | 2                  |                                                                                                                               |
| 15-6    | 9S1BP0011 | O RING P-11                  | 2                  |                                                                                                                               |
| 15-7    | 1H10009MK | PILOT VALVE ASSEMBLY         | 2                  |                                                                                                                               |
| 15-8    | 1H30020MM | SPRING                       | 2                  |                                                                                                                               |
| 15-9    | 1H30021MB | SPRING SEAT                  | 2                  |                                                                                                                               |
| 15-10   | 9T7225016 | SCREW M5 × 16                | 13                 |                                                                                                                               |
| 15-11   | 9S1BG0035 | O RING G-35                  | 1                  |                                                                                                                               |
| 15-12   | 1H30022MP | BUSHING                      | 1                  |                                                                                                                               |
| 16      | 1H20036MM | CENTER ROD                   | 1                  |                                                                                                                               |
| 18      | 1H30016MB | CUSHION                      | 2                  |                                                                                                                               |
| 20      | 1H10004MP | MAIN VALVE ASSEMBLY          | 1                  |                                                                                                                               |
| 20-1    | 1H30028MM | RESET BUTTON                 | 1                  |                                                                                                                               |
| 20-2    | 9S1BP0005 | O RING P-5                   | 1                  |                                                                                                                               |
| 20-3    | 1H30029MB | CAP A                        | 1                  | The parts of #20 are available with a set as                                                                                  |
| 20-4    | 9S1BP0045 | O RING P-45                  | 2                  | [1H10004MP: MAIN VALVE ASSEMBLY]. The is also available individually.                                                         |
| 20-5    | 1H30032MB | PACKING                      | 1                  |                                                                                                                               |
| 20-6    | 1H10002MK | C SPOOL ASSEMBLY (Looped C®) | 1                  |                                                                                                                               |
| 20-6-1  | 1H30023MM | SEAL RING                    | 5                  | The parts of #20-6 are available with a set a                                                                                 |
| 20-7    | 1H10006MK | SLEEVE ASSEMBLY              | 1                  | [1H10002MK: C SPOOL ASSEMBLY (Looped C®)]. This is also available individually.  The parts of #20 are available with a set as |
|         |           |                              |                    | [1H10004MP:MAIN VALVE ASSEMBLY]. Th is also available individually.                                                           |
| 20-7-1  | 9S1BJ2030 | O RING JASO-2030             | 6                  | The parts of #20-7 are available with a set a [1H10006MK:SLEEVE ASSEMBLY]. This is also available individually.               |
| 20-8    | 1H10007MP | VALVE BODY ASSEMBLY          | 1                  | The parts of #20 are available with a set as                                                                                  |
| 20-9    | 1H30030MB | CUSHION                      | 1                  | [1H10004MP:MAIN VALVE ASSEMBLY]. Th is also available individually.                                                           |
| 20-10   | 1H30031MB | САР В                        | 1                  |                                                                                                                               |
| 21      | 9B1290800 | BOLT M8×130                  | 4                  |                                                                                                                               |
| 22      | 1H90002MP | BALL VALVE                   | 1                  |                                                                                                                               |
| 23      | 9S1EG0145 | O RING G-145                 | 2                  |                                                                                                                               |
| 24      | 1H30017MB | VALVE BODY GASKET            | 1                  |                                                                                                                               |
| 25      | 1H90003MK | SILENCER                     | 1                  |                                                                                                                               |
| 26      | 9B5290802 | BOLT M8×12                   | 2                  |                                                                                                                               |
| 28      | 1H30188MB | BASE                         | 2                  |                                                                                                                               |
| 32      | 9N2210800 | NUT M8                       | 4                  |                                                                                                                               |
| 33      | 9W1211000 | PLAIN WASHER M10             | 24                 |                                                                                                                               |
| 36      | 9N1611000 | NUT M10                      | 12                 |                                                                                                                               |
| Y       | 1G10009MP | 20 EQUIVALENT SUS PT KIT     | 1                  |                                                                                                                               |
| Y-1     | 1G20024SP | IN MANIFOLD                  | 1                  |                                                                                                                               |
|         | 10200240F |                              | 1                  | The parts of #Y are available with a set as [1G10009MP:20 EQUIVALENT SUS PT KIT] This is also available individually.         |

| Ref.No. | Parts No. | Description  | Parts<br>Component | Remark |
|---------|-----------|--------------|--------------------|--------|
| Y-2     | 1G20025SP | OUT MANIFOLD | 1                  |        |
|         |           |              |                    |        |