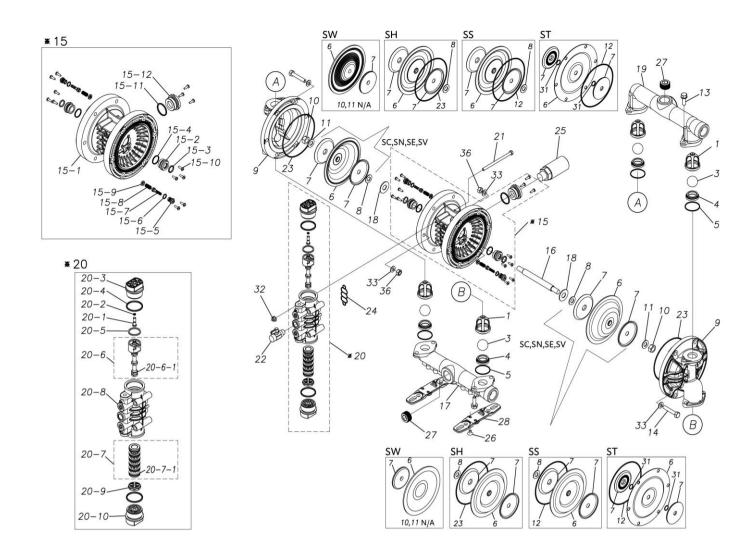

## Model: TC-X250SN

Model Number: 1H00122MP

The part list and exploded view drawing as attached below indicate the full list of parts for the above mentioned pump model.

When ordering parts take care to select the correct model pump and required parts. Also be aware that models may change over time as improvements are made so crossreferencing the pumps serial number assembly date and service code are also recommended.

### TC-X250SN

1H00122MP

| Ref.No. | Parts No. | Description           | Parts<br>Component | Remark |
|---------|-----------|-----------------------|--------------------|--------|
| 1       | 1H20100MM | VALVE STOPPER         | 4                  |        |
| 3       | 1H20018BB | BALL                  | 4                  |        |
| 4       | 1H20007BB | VALVE SEAT            | 4                  |        |
| 5       | 9S1BG0045 | O RING G-45           | 4                  |        |
| 6       | 1H20021BB | DIAPHRAGM             | 2                  |        |
| 7       | 1H20022MM | CENTER DISK           | 4                  |        |
| 8       | 9W1211400 | WASHER M14            | 2                  |        |
| 9       | 1H20008SM | OUT CHAMBER           | 2                  |        |
| 10      | 9N1311400 | NUT M14 × 1.5         | 2                  |        |
| 11      | 9W3311400 | CONED DISK SPRING M14 | 2                  |        |
| 13      | 9B2211030 | BOLT M10 × 30         | 8                  |        |
| 14      | 9B1221060 | BOLT M10 × 60         | 12                 |        |
| 15      | 1H10003MK | BODY ASSEMBLY         | 1                  |        |

#### TC-X250SN

| Ref.No. | Parts No. | Description                  | Parts<br>Component | Remark                                                                                                                        |
|---------|-----------|------------------------------|--------------------|-------------------------------------------------------------------------------------------------------------------------------|
| 15-1    | 1H10035MK | BODY ECO RING ASSEMBLY       | 1                  | -                                                                                                                             |
| 15-2    | 1H30018MM | THROAT BEARING               | 2                  |                                                                                                                               |
| 15-3    | 9S2BA0018 | PACKING                      | 2                  |                                                                                                                               |
| 15-4    | 9S1BJ2023 | O RING JASO-2023             | 2                  | -                                                                                                                             |
| 15-5    | 1H30186MB | PILOT VALVE SEAT             | 2                  | The parts of #15 are available with a set as                                                                                  |
| 15-6    | 9S1BP0011 | O RING P-11                  | 2                  | [1H10003MK:BODY ASSEMBLY]. This is also available individually.                                                               |
| 15-7    | 1H10009MK | PILOT VALVE ASSEMBLY         | 2                  |                                                                                                                               |
| 15-8    | 1H30020MM | SPRING                       | 2                  |                                                                                                                               |
| 15-9    | 1H30021MB | SPRING SEAT                  | 2                  |                                                                                                                               |
| 15-10   | 9T7225016 | SCREW M5 × 16                | 13                 |                                                                                                                               |
| 15-11   |           | O RING G-35                  | 1                  |                                                                                                                               |
|         | 9S1BG0035 | BUSHING                      |                    |                                                                                                                               |
| 15-12   | 1H30022MP |                              | 1                  |                                                                                                                               |
| 16      | 1H20036MM | CENTER ROD                   | 1                  |                                                                                                                               |
| 17      | 1H20009SP | IN MANIFOLD                  | 1                  |                                                                                                                               |
| 18      | 1H30016MB | CUSHION                      | 2                  |                                                                                                                               |
| 19      | 1H20010SP | OUT MANIFOLD                 | 1                  |                                                                                                                               |
| 20      | 1H10004MP | MAIN VALVE ASSEMBLY          | 1                  |                                                                                                                               |
| 20-1    | 1H30028MM | RESET BUTTON                 | 1                  |                                                                                                                               |
| 20-2    | 9S1BP0005 | O RING P-5                   | 1                  | TI                                                                                                                            |
| 20-3    | 1H30029MB | CAP A                        | 1                  | The parts of #20 are available with a set as [1110004MP:MAIN VALVE ASSEMBLY]. This                                            |
| 20-4    | 9S1BP0045 | O RING P-45                  | 2                  | is also available individually.                                                                                               |
| 20-5    | 1H30032MB | PACKING                      | 1                  |                                                                                                                               |
| 20-6    | 1H10002MK | C SPOOL ASSEMBLY (Looped C®) | 1                  |                                                                                                                               |
| 20-6-1  | 1H30023MM | SEAL RING                    | 5                  | The parts of #20-6 are available with a set as [1H10002MK:C SPOOL ASSEMBLY (Looped C®)]. This is also available individually. |
| 20-7    | 1H10006MK | SLEEVE ASSEMBLY              | 1                  | The parts of #20 are available with a set as<br>[1H10004MP:MAIN VALVE ASSEMBLY]. This<br>is also available individually.      |
| 20-7-1  | 9S1BJ2030 | O RING JASO-2030             | 6                  | The parts of #20–7 are available with a set as [1H10006MK:SLEEVE ASSEMBLY]. This is also available individually.              |
| 20-8    | 1H10007MP | VALVE BODY ASSEMBLY          | 1                  | The parts of #20 are available with a set as<br>- [1H10004MP : MAIN VALVE ASSEMBLY]. This<br>is also available individually.  |
| 20-9    | 1H30030MB | CUSHION                      | 1                  |                                                                                                                               |
| 20-10   | 1H30031MB | САР В                        | 1                  |                                                                                                                               |
| 01      | 001000000 | BOLT M8 × 130                | A                  |                                                                                                                               |
| 21      | 9B1290800 | BALL VALVE                   | 4                  |                                                                                                                               |
| 22      | 1H90002MP |                              | 1                  |                                                                                                                               |
| 23      | 9S1BG0145 | O RING G-145                 | 2                  |                                                                                                                               |
| 24      | 1H30017MB |                              | 1                  |                                                                                                                               |
| 25      | 1H90003MK | SILENCER                     | 1                  |                                                                                                                               |
| 26      | 9B5290802 | BOLT M8 × 12                 | 2                  |                                                                                                                               |
| 27      | 9P63P9910 | PLUG                         | 4                  |                                                                                                                               |
| 28      | 1H30188MB | BASE                         | 2                  |                                                                                                                               |
| 29      | 1H90001MB | SEAL TAPE                    | 1                  |                                                                                                                               |
| 32      | 9N2210800 | NUT M8                       | 4                  |                                                                                                                               |
| 33      | 9W1211000 | PLAIN WASHER M10             | 24                 |                                                                                                                               |
| 36      | 9N1611000 | NUT M10                      | 12                 |                                                                                                                               |