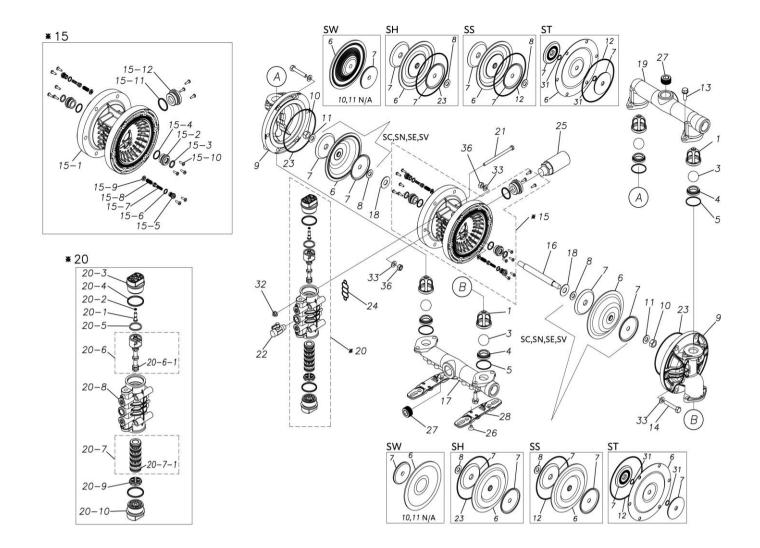

## **Exploded View Drawing and Parts List**

Model: TC-X250SC

Model Number: 1H00121MP

The part list and exploded view drawing as attached below indicate the full list of parts for the above mentioned pump model.

## ■ Parts List TC-X250SC 1H00121MP

| Ref.No. | Parts No. | Description           | Parts<br>Component | Remark |
|---------|-----------|-----------------------|--------------------|--------|
| 1       | 1H20100MM | VALVE STOPPER         | 4                  |        |
| 3       | 1H20018NB | BALL                  | 4                  |        |
| 4       | 1H20007NB | VALVE SEAT            | 4                  |        |
| 5       | 9S1BG0045 | O RING G-45           | 4                  |        |
| 6       | 1H20021NB | DIAPHRAGM             | 2                  |        |
| 7       | 1H20022MM | CENTER DISK           | 4                  |        |
| 8       | 9W1211400 | WASHER M14            | 2                  |        |
| 9       | 1H20008SM | OUT CHAMBER           | 2                  |        |
| 10      | 9N1311400 | NUT M14 × 1.5         | 2                  |        |
| 11      | 9W3311400 | CONED DISK SPRING M14 | 2                  |        |
| 13      | 9B2211030 | BOLT M10×30           | 8                  |        |
| 14      | 9B1221060 | BOLT M10×60           | 12                 |        |
| 15      | 1H10003MK | BODY ASSEMBLY         | 1                  |        |

| Ref.No. | Parts No. | Description                  | Parts<br>Component | Remark                                                                                                                         |
|---------|-----------|------------------------------|--------------------|--------------------------------------------------------------------------------------------------------------------------------|
| 15-1    | 1H10035MK | BODY ECO RING ASSEMBLY       | 1                  |                                                                                                                                |
| 15-2    | 1H30018MM | THROAT BEARING               | 2                  | The parts of #15 are available with a set as [1H10003MK:BODY ASSEMBLY]. This is also available individually.                   |
| 15-3    | 9S2BA0018 | PACKING                      | 2                  |                                                                                                                                |
| 15-4    | 9S1BJ2023 | O RING JASO-2023             | 2                  |                                                                                                                                |
| 15-5    | 1H30186MB | PILOT VALVE SEAT             | 2                  |                                                                                                                                |
| 15-6    | 9S1BP0011 | O RING P-11                  | 2                  |                                                                                                                                |
| 15-7    | 1H10009MK | PILOT VALVE ASSEMBLY         | 2                  |                                                                                                                                |
| 15-8    | 1H30020MM | SPRING                       | 2                  |                                                                                                                                |
| 15-9    | 1H30021MB | SPRING SEAT                  | 2                  |                                                                                                                                |
| 15-10   | 9T7225016 | SCREW M5 × 16                | 13                 |                                                                                                                                |
| 15-11   | 9S1BG0035 | O RING G-35                  | 1                  |                                                                                                                                |
|         |           | BUSHING                      |                    |                                                                                                                                |
| 15-12   | 1H30022MP |                              | 1                  |                                                                                                                                |
| 16      | 1H20036MM | CENTER ROD                   | 1                  |                                                                                                                                |
| 17      | 1H20009SP | IN MANIFOLD                  | 1                  |                                                                                                                                |
| 18      | 1H30016MB | CUSHION                      | 2                  |                                                                                                                                |
| 19      | 1H20010SP | OUT MANIFOLD                 | 1                  |                                                                                                                                |
| 20      | 1H10004MP | MAIN VALVE ASSEMBLY          | 1                  |                                                                                                                                |
| 20-1    | 1H30028MM | RESET BUTTON                 | 1                  |                                                                                                                                |
| 20-2    | 9S1BP0005 | O RING P-5                   | 1                  |                                                                                                                                |
| 20-3    | 1H30029MB | CAP A                        | 1                  | The parts of #20 are available with a set as [1H10004MP:MAIN VALVE ASSEMBLY]. This                                             |
| 20-4    | 9S1BP0045 | O RING P-45                  | 2                  | is also available individually.                                                                                                |
| 20-5    | 1H30032MB | PACKING                      | 1                  | _                                                                                                                              |
| 20-6    | 1H10002MK | C SPOOL ASSEMBLY (Looped C®) | 1                  |                                                                                                                                |
| 20-6-1  | 1H30023MM | SEAL RING                    | 5                  | The parts of #20-6 are available with a set as [1H10002MK: C SPOOL ASSEMBLY (Looped C®)]. This is also available individually. |
| 20-7    | 1H10006MK | SLEEVE ASSEMBLY              | 1                  | The parts of #20 are available with a set as [1H10004MP: MAIN VALVE ASSEMBLY]. This is also available individually.            |
| 20-7-1  | 9S1BJ2030 | O RING JASO-2030             | 6                  | The parts of #20-7 are available with a set as [1H10006MK:SLEEVE ASSEMBLY]. This is also available individually.               |
| 20-8    | 1H10007MP | VALVE BODY ASSEMBLY          | 1                  | The parts of #20 are available with a set as                                                                                   |
| 20-9    | 1H30030MB | CUSHION                      | 1                  | The parts of #20 are available with a set as [1H10004MP: MAIN VALVE ASSEMBLY]. This is also available individually.            |
| 20-10   | 1H30031MB | CAP B                        | 1                  |                                                                                                                                |
| 21      | 9B1290800 | BOLT M8 × 130                | 4                  |                                                                                                                                |
| 22      | 1H90002MP | BALL VALVE                   | 1                  |                                                                                                                                |
| 23      | 9S1BG0145 | O RING G-145                 | 2                  |                                                                                                                                |
| 24      | 1H30017MB | VALVE BODY GASKET            | 1                  |                                                                                                                                |
| 25      | 1H90003MK | SILENCER                     | 1                  |                                                                                                                                |
|         |           | BOLT M8 × 12                 |                    |                                                                                                                                |
| 26      | 9B5290802 |                              | 2                  |                                                                                                                                |
| 27      | 9P63P9910 | PLUG                         | 4                  |                                                                                                                                |
| 28      | 1H30188MB | BASE                         | 2                  |                                                                                                                                |
| 29      | 1H90001MB | SEAL TAPE                    | 1                  |                                                                                                                                |
| 32      | 9N2210800 | NUT M8                       | 4                  |                                                                                                                                |
| 33      | 9W1211000 | PLAIN WASHER M10             | 24                 |                                                                                                                                |
| 36      | 9N1611000 | NUT M10                      | 12                 |                                                                                                                                |