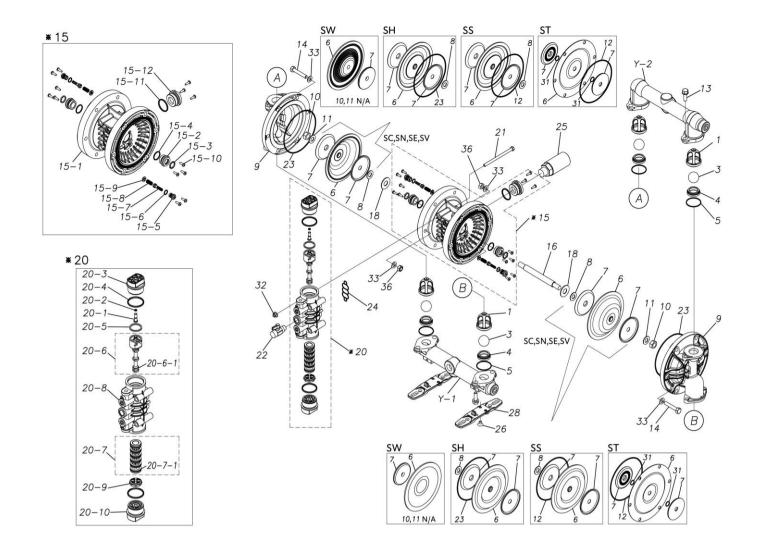

## ■ Parts List TC-X200SC 1H00121MP-20Y

| Ref.No. | Parts No. | Description           | Parts<br>Component | Remark |
|---------|-----------|-----------------------|--------------------|--------|
| 1       | 1H20100MM | VALVE STOPPER         | 4                  |        |
| 3       | 1H20018NB | BALL                  | 4                  |        |
| 4       | 1H20007NB | VALVE SEAT            | 4                  |        |
| 5       | 9S1BG0045 | O RING G-45           | 4                  |        |
| 6       | 1H20021NB | DIAPHRAGM             | 2                  |        |
| 7       | 1H20022MM | CENTER DISK           | 4                  |        |
| 8       | 9W1211400 | WASHER M14            | 2                  |        |
| 9       | 1H20008SM | OUT CHAMBER           | 2                  |        |
| 10      | 9N1311400 | NUT M14×1.5           | 2                  |        |
| 11      | 9W3311400 | CONED DISK SPRING M14 | 2                  |        |
| 13      | 9B2211030 | BOLT M10×30           | 8                  |        |
| 14      | 9B1221060 | BOLT M10×60           | 12                 |        |
| 15      | 1H10003MK | BODY ASSEMBLY         | 1                  |        |

| - cN    |           |                              | Parts     |                                                                                                                               |
|---------|-----------|------------------------------|-----------|-------------------------------------------------------------------------------------------------------------------------------|
| Ref.No. | Parts No. | Description                  | Component | Remark                                                                                                                        |
| 15-1    | 1H10035MK | BODY ECO RING ASSEMBLY       | 1         |                                                                                                                               |
| 15-2    | 1H30018MM | THROAT BEARING               | 2         |                                                                                                                               |
| 15-3    | 9S2BA0018 | PACKING                      | 2         | The parts of #15 are available with a set as [1H10003MK:BODY ASSEMBLY]. This is also available individually.                  |
| 15-4    | 9S1BJ2023 | O RING JASO-2023             | 2         |                                                                                                                               |
| 15-5    | 1H30186MB | PILOT VALVE SEAT             | 2         |                                                                                                                               |
| 15-6    | 9S1BP0011 | O RING P-11                  | 2         |                                                                                                                               |
| 15-7    | 1H10009MK | PILOT VALVE ASSEMBLY         | 2         |                                                                                                                               |
| 15-8    | 1H30020MM | SPRING                       | 2         |                                                                                                                               |
| 15-9    | 1H30021MB | SPRING SEAT                  | 2         |                                                                                                                               |
| 15-10   | 9T7225016 | SCREW M5×16                  | 13        |                                                                                                                               |
| 15-11   | 9S1BG0035 | O RING G-35                  | 1         |                                                                                                                               |
| 15-12   | 1H30022MP | BUSHING                      | 1         |                                                                                                                               |
| 16      | 1H20036MM | CENTER ROD                   | 1         |                                                                                                                               |
| 18      | 1H30016MB | CUSHION                      | 2         |                                                                                                                               |
| 20      | 1H10004MP | MAIN VALVE ASSEMBLY          | 1         |                                                                                                                               |
| 20-1    | 1H30028MM | RESET BUTTON                 | 1         |                                                                                                                               |
| 20-2    | 9S1BP0005 | O RING P-5                   | 1         |                                                                                                                               |
| 20-3    | 1H30029MB | CAP A                        | 1         | The parts of #20 are available with a set as                                                                                  |
| 20-4    | 9S1BP0045 | O RING P-45                  | 2         | [1H10004MP: MAIN VALVE ASSEMBLY]. The is also available individually.                                                         |
| 20-5    | 1H30032MB | PACKING                      | 1         |                                                                                                                               |
| 20-6    | 1H10002MK | C SPOOL ASSEMBLY (Looped C®) | 1         |                                                                                                                               |
| 20-6-1  | 1H30023MM | SEAL RING                    | 5         | The parts of #20-6 are available with a set a [1H10002MK: C SPOOL ASSEMBLY (Looped C®)]. This is also available individually. |
| 20-7    | 1H10006MK | SLEEVE ASSEMBLY              | 1         | The parts of #20 are available with a set as [1H10004MP: MAIN VALVE ASSEMBLY]. This also available individually.              |
| 20-7-1  | 9S1BJ2030 | O RING JASO-2030             | 6         | The parts of #20-7 are available with a set a [1H10006MK:SLEEVE ASSEMBLY]. This is also available individually.               |
| 20-8    | 1H10007MP | VALVE BODY ASSEMBLY          | 1         | The parts of #20 are available with a set as                                                                                  |
| 20-9    | 1H30030MB | CUSHION                      | 1         | [1H10004MP: MAIN VALVE ASSEMBLY]. This is also available individually.                                                        |
| 20-10   | 1H30031MB | CAP B                        | 1         |                                                                                                                               |
| 21      | 9B1290800 | BOLT M8 × 130                | 4         |                                                                                                                               |
| 22      | 1H90002MP | BALL VALVE                   | 1         |                                                                                                                               |
| 23      | 9S1BG0145 | O RING G-145                 | 2         |                                                                                                                               |
| 24      | 1H30017MB | VALVE BODY GASKET            | 1         |                                                                                                                               |
| 25      | 1H90003MK | SILENCER                     | 1         |                                                                                                                               |
| 26      | 9B5290802 | BOLT M8×12                   | 2         |                                                                                                                               |
| 28      | 1H30188MB | BASE                         | 2         |                                                                                                                               |
| 32      | 9N2210800 | NUT M8                       | 4         |                                                                                                                               |
|         | _         | PLAIN WASHER M10             |           |                                                                                                                               |
| 33      | 9W1211000 | NUT M10                      | 24        |                                                                                                                               |
| 36      | 9N1611000 |                              | 12        |                                                                                                                               |
| Υ 1     | 1G10009MP | 20 EQUIVALENT SUS PT KIT     | 1         |                                                                                                                               |
| Y-1     | 1G20024SP | IN MANIFOLD                  | 1         | The parts of #Y are available with a set as [1G10009MP:20 EQUIVALENT SUS PT KIT] This is also available individually.         |

| Ref.No. | Parts No. | Description  | Parts<br>Component | Remark |
|---------|-----------|--------------|--------------------|--------|
| Y-2     | 1G20025SP | OUT MANIFOLD | 1                  |        |
|         |           |              |                    |        |
|         |           |              |                    |        |