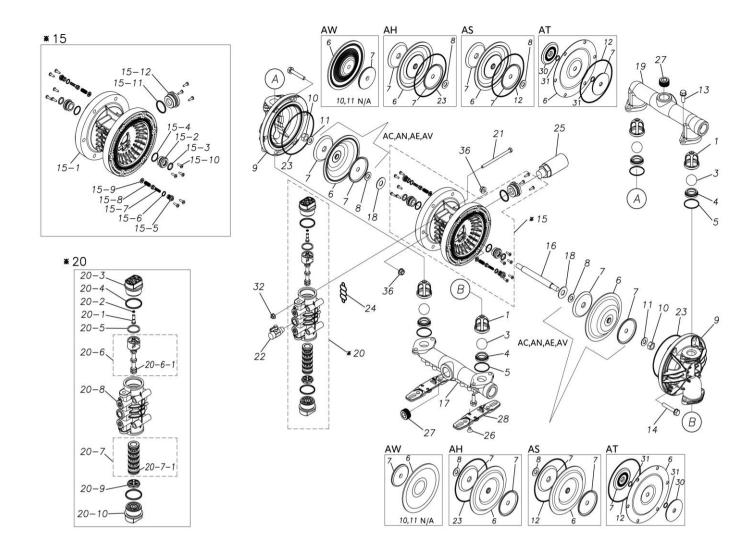

## ■ Parts List TC-X250AS 1H00120MP

| Ref.No. | Parts No. | Description           | Parts<br>Component | Remark |
|---------|-----------|-----------------------|--------------------|--------|
| 1       | 1H20100MM | VALVE STOPPER         | 4                  |        |
| 3       | 1H20018EB | BALL                  | 4                  |        |
| 4       | 1H20007EB | VALVE SEAT            | 4                  |        |
| 5       | 9S1EG0045 | O RING G-45           | 4                  |        |
| 6       | 1H20030SB | DIAPHRAGM             | 2                  |        |
| 7       | 1H20022MM | CENTER DISK           | 4                  |        |
| 8       | 9W1211400 | WASHER M14            | 2                  |        |
| 9       | 1H20001AM | OUT CHAMBER           | 2                  |        |
| 10      | 9N1311400 | NUT M14×1.5           | 2                  |        |
| 11      | 9W3311400 | CONED DISK SPRING M14 | 2                  |        |
| 12      | 9S1BG0145 | O RING G-145          | 2                  |        |
| 13      | 9B2111030 | BOLT M10×30           | 8                  |        |
| 14      | 9B2111060 | BOLT M10×60           | 12                 |        |
| 15      | 1H10003MK | BODY ASSEMBLY         | 1                  |        |

| Ref.No.        | Parts No.              | Description                             | Parts<br>Component | Remark                                                                                                                         |
|----------------|------------------------|-----------------------------------------|--------------------|--------------------------------------------------------------------------------------------------------------------------------|
| 15-1           | 1H10035MK              | BODY ECO RING ASSEMBLY                  | 1                  |                                                                                                                                |
| 15-2           | 1H30018MM              | THROAT BEARING                          | 2                  |                                                                                                                                |
| 15-3           | 9S2BA0018              | PACKING                                 | 2                  |                                                                                                                                |
| 15-4           | 9S1BJ2023              | O RING JASO-2023                        | 2                  | The parts of #15 are available with a set as [1H10003MK:BODY ASSEMBLY]. This is also available individually.                   |
| 15-5           | 1H30186MB              | PILOT VALVE SEAT                        | 2                  |                                                                                                                                |
| 15-6           | 9S1BP0011              | O RING P-11                             | 2                  |                                                                                                                                |
| 15-7           | 1H10009MK              | PILOT VALVE ASSEMBLY                    | 2                  |                                                                                                                                |
| 15-8           | 1H30020MM              | SPRING                                  | 2                  |                                                                                                                                |
| 15-9           | 1H30021MB              | SPRING SEAT                             | 2                  |                                                                                                                                |
| 15-10          | 9T7225016              | SCREW M5×16                             | 13                 |                                                                                                                                |
| 15-11          | 9S1BG0035              | O RING G-35                             | 1                  |                                                                                                                                |
| 15-12          | 1H30022MP              | BUSHING                                 | 1                  |                                                                                                                                |
| 16             | 1H20036MM              | CENTER ROD                              | 1                  |                                                                                                                                |
| 17             | 1H20002AP              | IN MANIFOLD                             | 1                  |                                                                                                                                |
| 18             | 1H30016MB              | CUSHION                                 | 2                  |                                                                                                                                |
| 19             | 1H20003AP              | OUT MANIFOLD                            | 1                  |                                                                                                                                |
| 20             | 1H10004MP              | MAIN VALVE ASSEMBLY                     | 1                  |                                                                                                                                |
| 20-1           | 1H30028MM              | RESET BUTTON                            | 1                  |                                                                                                                                |
|                |                        | O RING P-5                              |                    |                                                                                                                                |
| 20-2           | 9S1BP0005              | CAP A                                   | 1                  | The parts of #20 are available with a set as                                                                                   |
| 20-3           | 1H30029MB              |                                         | 1                  | [1H10004MP: MAIN VALVE ASSEMBLY]. This is also available individually.                                                         |
| 20-4           | 9S1BP0045              | O RING P-45                             | 2                  |                                                                                                                                |
| 20-5           | 1H30032MB              | PACKING                                 | 1                  |                                                                                                                                |
| 20-6<br>20-6-1 | 1H10002MK<br>1H30023MM | C SPOOL ASSEMBLY (Looped C®)  SEAL RING | 5                  |                                                                                                                                |
|                |                        |                                         |                    | The parts of #20-6 are available with a set as [1H10002MK: C SPOOL ASSEMBLY (Looped C®)]. This is also available individually. |
| 20-7           | 1H10006MK              | SLEEVE ASSEMBLY                         | 1                  | The parts of #20 are available with a set as [1H10004MP: MAIN VALVE ASSEMBLY]. This is also available individually.            |
| 20-7-1         | 9S1BJ2030              | O RING JASO-2030                        | 6                  | The parts of #20-7 are available with a set as [1H10006MK:SLEEVE ASSEMBLY]. This is also available individually.               |
| 20-8           | 1H10007MP              | VALVE BODY ASSEMBLY                     | 1                  | The parts of #20 are available with a set as [1H10004MP: MAIN VALVE ASSEMBLY]. This is also available individually.            |
| 20-9           | 1H30030MB              | CUSHION                                 | 1                  |                                                                                                                                |
| 20-10          | 1H30031MB              | CAP B                                   | 1                  |                                                                                                                                |
| 21             | 9B1290800              | BOLT M8 × 130                           | 4                  |                                                                                                                                |
| 22             | 1H90002MP              | BALL VALVE                              | 1                  |                                                                                                                                |
| 23             | 9S1EG0145              | O RING G-145                            | 2                  |                                                                                                                                |
| 24             | 1H30017MB              | VALVE BODY GASKET                       | 1                  |                                                                                                                                |
| 25             | 1H90003MK              | SILENCER                                | 1                  |                                                                                                                                |
| 26             | 9B5290802              | BOLT M8×12                              | 2                  |                                                                                                                                |
|                |                        | PLUG                                    | 4                  |                                                                                                                                |
| 27             | 9P63P9910              |                                         |                    |                                                                                                                                |
| 27             | 9P63P9910<br>1H30188MB |                                         |                    |                                                                                                                                |
| 28             | 1H30188MB              | BASE                                    | 2                  |                                                                                                                                |
|                |                        |                                         |                    |                                                                                                                                |