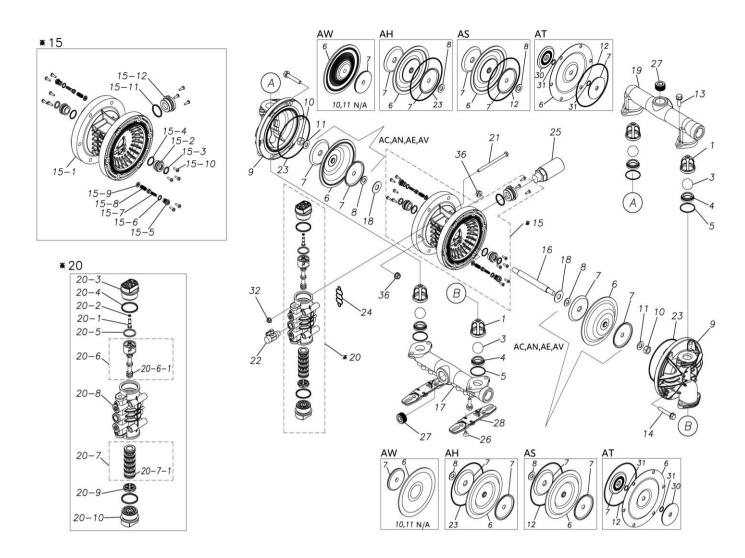

## Model: TC-X250AH

Model Number: 1H00119MP

The part list and exploded view drawing as attached below indicate the full list of parts for the above mentioned pump model.

When ordering parts take care to select the correct model pump and required parts. Also be aware that models may change over time as improvements are made so crossreferencing the pumps serial number assembly date and service code are also recommended.

### TC-X250AH

1H00119MP

| Ref.No. | Parts No. | Description           | Parts<br>Component | Remark |
|---------|-----------|-----------------------|--------------------|--------|
| 1       | 1H20100MM | VALVE STOPPER         | 4                  |        |
| 3       | 1H20018BB | BALL                  | 4                  |        |
| 4       | 1H20007BB | VALVE SEAT            | 4                  |        |
| 5       | 9S1BG0045 | O RING G-45           | 4                  |        |
| 6       | 1H20030HB | DIAPHRAGM             | 2                  |        |
| 7       | 1H20022MM | CENTER DISK           | 4                  |        |
| 8       | 9W1211400 | WASHER M14            | 2                  |        |
| 9       | 1H20001AM | OUT CHAMBER           | 2                  |        |
| 10      | 9N1311400 | NUT M14×1.5           | 2                  |        |
| 11      | 9W3311400 | CONED DISK SPRING M14 | 2                  |        |
| 13      | 9B2111030 | BOLT M10 × 30         | 8                  |        |
| 14      | 9B2111060 | BOLT M10 × 60         | 12                 |        |
| 15      | 1H10003MK | BODY ASSEMBLY         | 1                  |        |

#### TC-X250AH

| Ref.No. | Parts No.              | Description                            | Parts<br>Component | Remark                                                                                                                        |
|---------|------------------------|----------------------------------------|--------------------|-------------------------------------------------------------------------------------------------------------------------------|
| 15-1    | 1H10035MK              | BODY ECO RING ASSEMBLY                 | 1                  | -                                                                                                                             |
| 15-2    | 1H30018MM              | THROAT BEARING                         | 2                  |                                                                                                                               |
| 15-3    | 9S2BA0018              | PACKING                                | 2                  |                                                                                                                               |
| 15-4    | 9S1BJ2023              | O RING JASO-2023                       | 2                  |                                                                                                                               |
| 15-5    | 1H30186MB              | PILOT VALVE SEAT                       | 2                  | The parts of #15 are available with a set as<br>[1H10003MK:BODY ASSEMBLY]. This is also<br>available individually.            |
| 15-6    | 9S1BP0011              | O RING P-11                            | 2                  |                                                                                                                               |
| 15-7    | 1H10009MK              | PILOT VALVE ASSEMBLY                   | 2                  |                                                                                                                               |
| 15-8    | 1H30020MM              | SPRING                                 | 2                  |                                                                                                                               |
| 15-9    | 1H30021MB              | SPRING SEAT                            | 2                  |                                                                                                                               |
| 15-10   | 9T7225016              | SCREW M5 × 16                          | 13                 |                                                                                                                               |
| 15-11   | 9S1BG0035              | O RING G-35                            | 1                  |                                                                                                                               |
| 15-12   | 1H30022MP              | BUSHING                                | 1                  | -                                                                                                                             |
| 16      | 1H20036MM              | CENTER ROD                             | 1                  |                                                                                                                               |
| 17      | 1H20002AP              | IN MANIFOLD                            | 1                  |                                                                                                                               |
| 18      | 1H30016MB              | CUSHION                                | 2                  |                                                                                                                               |
| 19      | 1H20003AP              | OUT MANIFOLD                           | 1                  |                                                                                                                               |
| 20      | 1H10004MP              | MAIN VALVE ASSEMBLY                    | 1                  |                                                                                                                               |
| 20-1    | 1H30028MM              | RESET BUTTON                           | 1                  |                                                                                                                               |
| 20-2    | 9S1BP0005              | O RING P-5                             | 1                  | -                                                                                                                             |
|         |                        | CAP A                                  | 1                  | The parts of #20 are available with a set as                                                                                  |
| 20-3    | 1H30029MB              | O RING P-45                            |                    | [1H10004MP: MAIN VALVE ASSEMBLY]. This                                                                                        |
| 20-4    | 9S1BP0045              | PACKING                                | 2                  | is also available individually.                                                                                               |
| 20-5    | 1H30032MB              |                                        | 1                  | -                                                                                                                             |
| 20-6    | 1H10002MK<br>1H30023MM | C SPOOL ASSEMBLY (Looped C®) SEAL RING | 1 5                |                                                                                                                               |
|         |                        |                                        |                    | The parts of #20-6 are available with a set as [1H10002MK:C SPOOL ASSEMBLY (Looped C®)]. This is also available individually. |
| 20-7    | 1H10006MK              | SLEEVE ASSEMBLY                        | 1                  | The parts of #20 are available with a set as [1H10004MP:MAIN VALVE ASSEMBLY]. This is also available individually.            |
| 20-7-1  | 9S1BJ2030              | O RING JASO-2030                       | 6                  | The parts of #20-7 are available with a set as [1H10006MK:SLEEVE ASSEMBLY]. This is also available individually.              |
| 20-8    | 1H10007MP              | VALVE BODY ASSEMBLY                    | 1                  | The parts of #20 are available with a set as<br>[1H10004MP:MAIN VALVE ASSEMBLY]. This<br>is also available individually.      |
| 20-9    | 1H30030MB              | CUSHION                                | 1                  |                                                                                                                               |
| 20-10   | 1H30031MB              | САР В                                  | 1                  |                                                                                                                               |
| 21      | 9B1290800              | BOLT M8 × 130                          | 4                  |                                                                                                                               |
| 22      | 1H90002MP              | BALL VALVE                             | 1                  |                                                                                                                               |
| 23      | 9S1BG0145              | O RING G-145                           | 4                  |                                                                                                                               |
| 24      | 1H30017MB              | VALVE BODY GASKET                      | 1                  |                                                                                                                               |
| 25      | 1H90003MK              | SILENCER                               | 1                  |                                                                                                                               |
| 26      | 9B5290802              | BOLT M8×12                             | 2                  |                                                                                                                               |
| 27      | 9P63P9910              | PLUG                                   | 4                  |                                                                                                                               |
| 28      | 1H30188MB              | BASE                                   | 2                  |                                                                                                                               |
| 29      | 1H90001MB              | SEAL TAPE                              | 1                  |                                                                                                                               |
| 32      | 9N2210800              | NUT M8                                 | 4                  |                                                                                                                               |
| 36      | 9N2511000              | NUT M10                                | 12                 |                                                                                                                               |