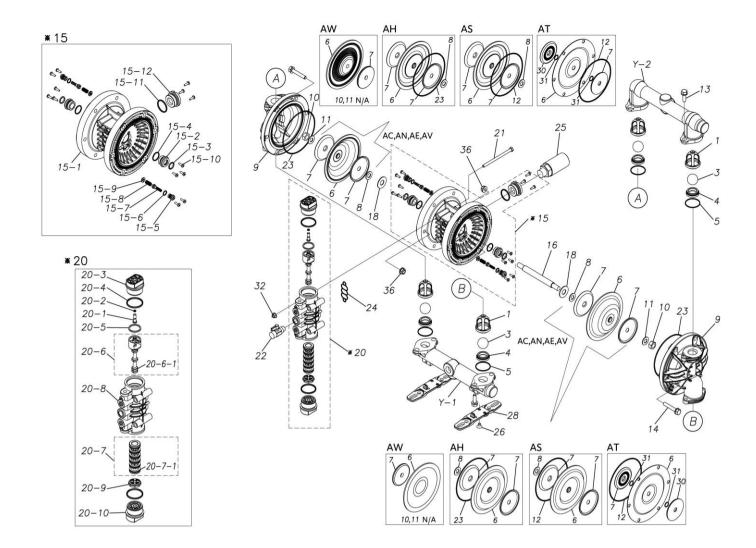

## **Exploded View Drawing and Parts List**

Model: TC-X200AH

Model Number: 1H00119MP-20Y

The part list and exploded view drawing as attached below indicate the full list of parts for the above mentioned pump model.

## ■ Parts List TC-X200AH 1H00119MP-20Y

| Ref.No. | Parts No. | Description           | Parts<br>Component | Remark |
|---------|-----------|-----------------------|--------------------|--------|
| 1       | 1H20100MM | VALVE STOPPER         | 4                  |        |
| 3       | 1H20018BB | BALL                  | 4                  |        |
| 4       | 1H20007BB | VALVE SEAT            | 4                  |        |
| 5       | 9S1BG0045 | O RING G-45           | 4                  |        |
| 6       | 1H20030HB | DIAPHRAGM             | 2                  |        |
| 7       | 1H20022MM | CENTER DISK           | 4                  |        |
| 8       | 9W1211400 | WASHER M14            | 2                  |        |
| 9       | 1H20001AM | OUT CHAMBER           | 2                  |        |
| 10      | 9N1311400 | NUT M14 × 1.5         | 2                  |        |
| 11      | 9W3311400 | CONED DISK SPRING M14 | 2                  |        |
| 13      | 9B2111030 | BOLT M10×30           | 8                  |        |
| 14      | 9B2111060 | BOLT M10×60           | 12                 |        |
| 15      | 1H10003MK | BODY ASSEMBLY         | 1                  |        |

| Ref.No.  | Parts No.              | Description                          | Parts<br>Component | Remark                                                                                                                        |
|----------|------------------------|--------------------------------------|--------------------|-------------------------------------------------------------------------------------------------------------------------------|
| 15-1     | 1H10035MK              | BODY ECO RING ASSEMBLY               | 1                  | The parts of #15 are available with a set as [1H10003MK:BODY ASSEMBLY]. This is also available individually.                  |
| 15-2     | 1H30018MM              | THROAT BEARING                       | 2                  |                                                                                                                               |
| 15-3     | 9S2BA0018              | PACKING                              | 2                  |                                                                                                                               |
| 15-4     | 9S1BJ2023              | O RING JASO-2023                     | 2                  |                                                                                                                               |
| 15-5     | 1H30186MB              | PILOT VALVE SEAT                     | 2                  |                                                                                                                               |
| 15-6     | 9S1BP0011              | O RING P-11                          | 2                  |                                                                                                                               |
| 15-7     | 1H10009MK              | PILOT VALVE ASSEMBLY                 | 2                  |                                                                                                                               |
| 15-8     | 1H30020MM              | SPRING                               | 2                  |                                                                                                                               |
| 15-9     | 1H30021MB              | SPRING SEAT                          | 2                  |                                                                                                                               |
| 15-10    | 9T7225016              | SCREW M5 × 16                        | 13                 |                                                                                                                               |
| 15-11    | 9S1BG0035              | O RING G-35                          | 1                  | _                                                                                                                             |
|          |                        | BUSHING                              |                    |                                                                                                                               |
| 15-12    | 1H30022MP              |                                      | 1                  |                                                                                                                               |
| 16       | 1H20036MM              | CENTER ROD                           | 1                  |                                                                                                                               |
| 18       | 1H30016MB              | CUSHION                              | 2                  |                                                                                                                               |
| 20       | 1H10004MP              | MAIN VALVE ASSEMBLY                  | 1                  |                                                                                                                               |
| 20-1     | 1H30028MM              | RESET BUTTON                         | 1                  |                                                                                                                               |
| 20-2     | 9S1BP0005              | O RING P-5                           | 1                  | The parts of #20 are available with a set as                                                                                  |
| 20-3     | 1H30029MB              | CAP A                                | 1                  | [1H10004MP: MAIN VALVE ASSEMBLY]. Thi                                                                                         |
| 20-4     | 9S1BP0045              | O RING P-45                          | 2                  | is also available individually.                                                                                               |
| 20-5     | 1H30032MB              | PACKING                              | 1                  |                                                                                                                               |
| 20-6     | 1H10002MK              | C SPOOL ASSEMBLY (Looped C®)         | 1                  |                                                                                                                               |
| 20-6-1   | 1H30023MM              | SEAL RING                            | 5                  | The parts of #20-6 are available with a set a [1H10002MK: C SPOOL ASSEMBLY (Looped C®)]. This is also available individually. |
| 20-7     | 1H10006MK              | SLEEVE ASSEMBLY                      | 1                  | The parts of #20 are available with a set as [1H10004MP: MAIN VALVE ASSEMBLY]. Thi is also available individually.            |
| 20-7-1   | 9S1BJ2030              | O RING JASO-2030                     | 6                  | The parts of #20-7 are available with a set a [1H10006MK: SLEEVE ASSEMBLY]. This is also available individually.              |
| 20-8     | 1H10007MP              | VALVE BODY ASSEMBLY                  | 1                  | The parts of #20 are available with a set as [1H10004MP: MAIN VALVE ASSEMBLY]. This is also available individually.           |
| 20-9     | 1H30030MB              | CUSHION                              | 1                  |                                                                                                                               |
| 20-10    | 1H30031MB              | САР В                                | 1                  |                                                                                                                               |
| 21       | 9B1290800              | BOLT M8 × 130                        | 4                  |                                                                                                                               |
| 22       | 1H90002MP              | BALL VALVE                           | 1                  |                                                                                                                               |
| 23       | 9S1BG0145              | O RING G-145                         | 4                  |                                                                                                                               |
| 24       | 1H30017MB              | VALVE BODY GASKET                    | 1                  |                                                                                                                               |
| 25       | 1H90003MK              | SILENCER                             | 1                  |                                                                                                                               |
| 26       | 9B5290802              | BOLT M8×12                           | 2                  |                                                                                                                               |
| 28       | 1H30188MB              | BASE                                 | 2                  |                                                                                                                               |
|          |                        | NUT M8                               |                    |                                                                                                                               |
| 32       | 9N2210800              |                                      | 4                  |                                                                                                                               |
| 36       | 9N2511000              | NUT M10                              | 12                 |                                                                                                                               |
| Y<br>Y−1 | 1G10008MP<br>1G20022AP | 20 EQUIVALENT AL PT KIT  IN MANIFOLD | 1                  | The parts of #Y are available with a set as [1G10008MP:20 EQUIVALENT AL PT KIT]. This is also available individually.         |

| Ref.No. | Parts No. | Description  | Parts<br>Component | Remark |
|---------|-----------|--------------|--------------------|--------|
| Y-2     | 1G20023AP | OUT MANIFOLD | 1                  |        |
|         |           |              |                    |        |